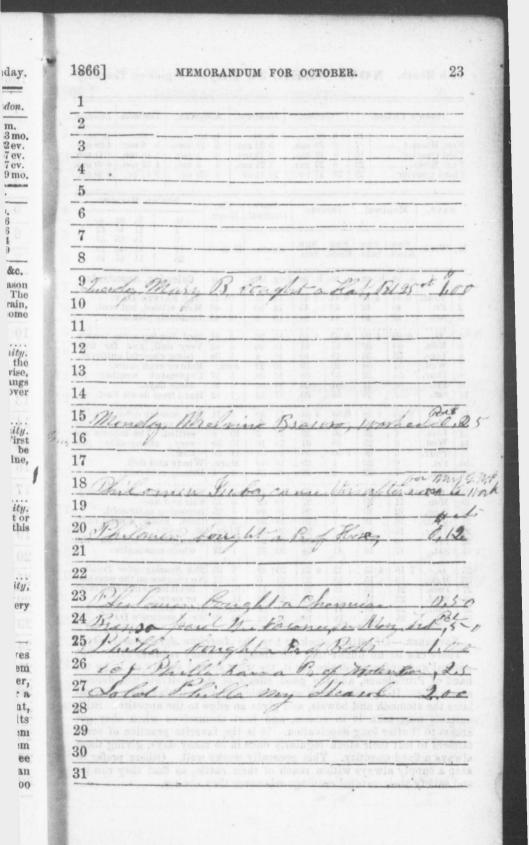

1866.] MEMORANDUM FOR JANUARY. 5 The 1 in aduration : .. th sh \_\_\_\_ riis X-in rs, vy his precised, and ravies percents a single head to perfect itself or propag li-rn ar, nd

u-of ld

y. 10 1-

y. ir n. s.