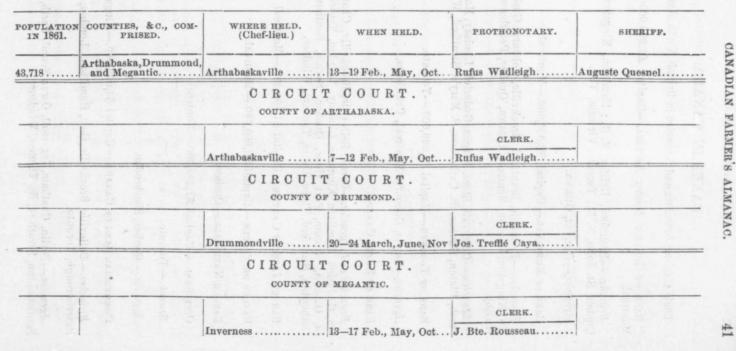

uly to 21st August.

COUNTY COURT TERMS-Commence on the first Monday in January, April, July, and October, and end the following Saturday.

#### CIRCUITS OF THE COURTS.

LAW CIRCUITS.—The Circuits are held twice a year in each county, between Hilary and Easter Terms, and between Trinity and Michaelmas Terms, except in the County of York, where there are three in each year, commencing on the Thursday next after municipal elections in January, the second Monday in April, and the second Monday in October, in each year.

#### LEGAL HOLIDAYS.

Sunday; New Year's Day; Epiphany; Annunciation; Good Friday; Ascension; Corpus Christi; St. Peter; St. Paul; All Saints; Christmas Day, and any day appointed by proclamation for a general fast or thanksgiving.

# DISTRICT OF ARTHABASKA.

SUPERIOR COURT.



1866.

# BANKS IN CANADA.

Their Capital, Branches and Agencies in British North America.

BANK OF BRITISH NORTH AMERICA.—Capital £1.000,000 sterling-

Branches.-Brantford, Halifax, N. S.; Hamilton, Kingston, London, Quebec, St. John, N. B.; Toronto, Victoria, V. I.

Agencies .- Dundas, Ottawa.

BANK OF MONTREAL.-Capital \$6,000,000.-Montreal.

Branches.—Belleville, Brantford, Brockville, Cobourg, Guelph, Hamilton, Kingston, London, Montreal, Ottawa, Quebec, Peterboro, Toronto, Whitby.

Agencies.—Cornwall, Elora, Fergus, Goderich, Lindsay, Mount Forest Perth, Picton, Simcoe, St. Catherines, S. Mary's, Stratford, Waterloo.

BANK OF TORONTO .- Capital \$2,000,000 .- Toronto.

Agencies-Barrie, Cobourg, Montreal, Peterboro.

BANK OF UPPER CANADA.

Branches and Agencies.—Barrie, Belleville, B