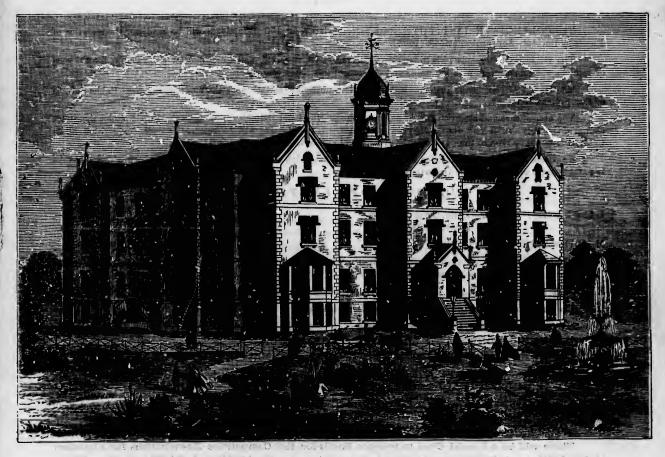

# The Collegiate Anstitute, Wondon, C.W.

#### THE BUILDINGS, GROUNDS, ETC.

The COLLEGIATE INSTITUTE is situated near the City, on a beautiful Site, in the most healthy locality, and stands in TEN ACRES of ground.

The NEW and EXTENSIVE BUILDINGS contain several spacious Class Rooms; a large Dining Hall; Library; Museum; Dormitories; and Baths supplied with hot and cold water, for the use of the Boarders. The whole Premises have been planned and arranged with a special view to secure the convenience, comfort and health of the occupants, in accordance with the most modern improvements, as respects Warmth and Ventilation.

A SANATORIUM has been arranged, isolated from the rest of the Buildings, where Pupils, in ease of sickness, will receive the best medical attendance.

The GROUNDS (fenced in) comprise CBICLET FIELD, GYMNASIUM, FIVE'S COURT, COVERED SHED for wet weather, etc., and every encouragement will be given to the pursuit of manly and healthy games, under careful superintendence.