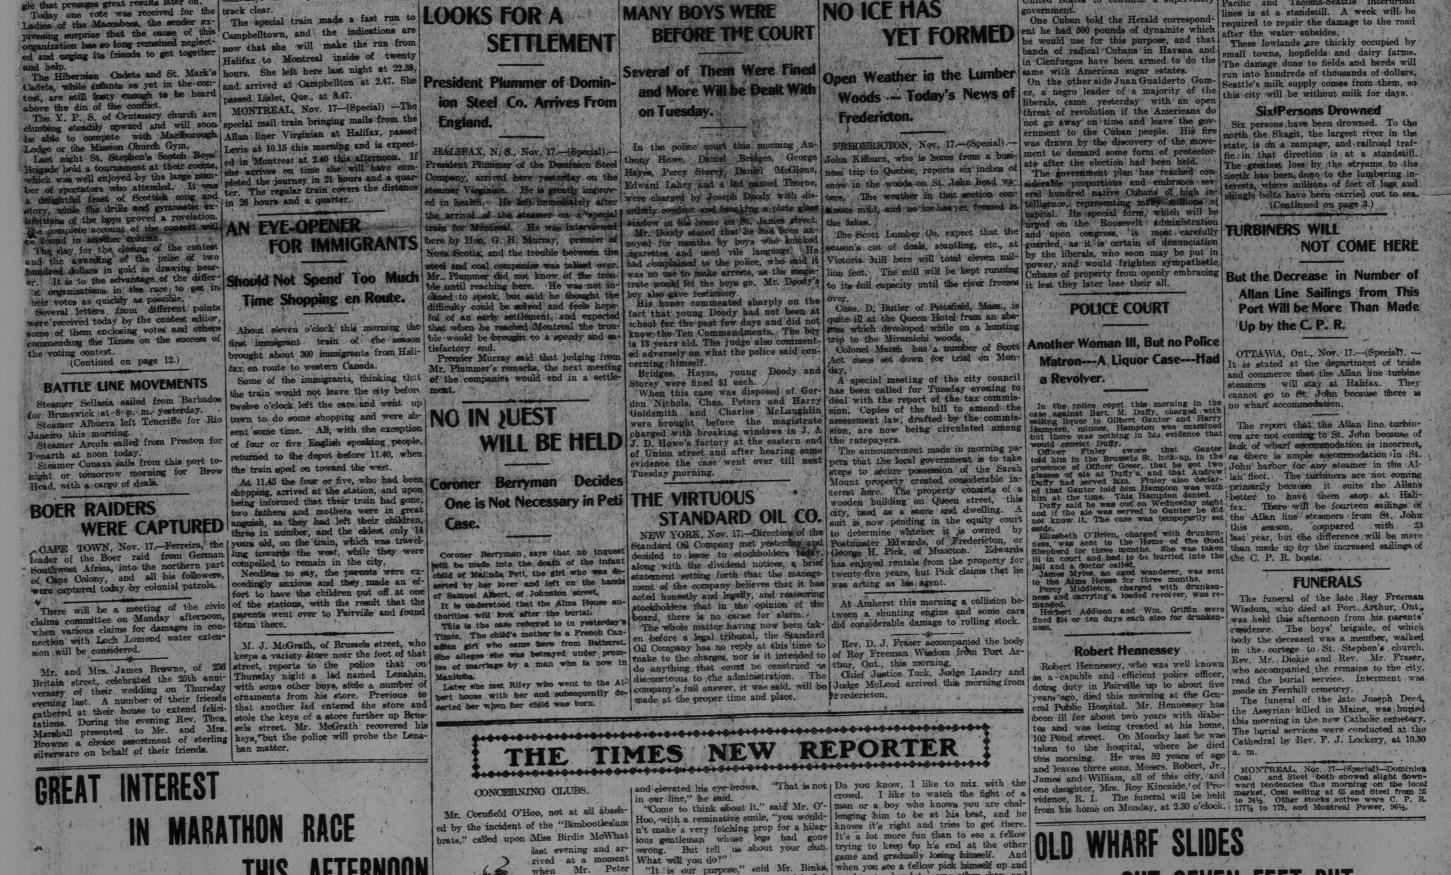

## POOR DOCUMENT



**BEFORE THE COURT** 

own, and the ind

LOOKS FOR A SETTLEMENT

IN MARATHON RACE



YET FORMED

A the second sec





THIS AFTERNOON

<text><text><text><text><text><text><text><text><text><text><text><text><text><text><text><text><text><text>







## POOR DOCUMENT







Save your time and strength. Do not waste them trying to make good bread and pastry with an inferior flour. You will get only trouble and disappointment for your pains.

The easy and satisfactory way to bake is to use "FIVE ROSES" FLOUR, as this brand never gets lumpy or hardens, and never needs any special preparation for use.

Its uniformity is such that, unlike ordinary brands, the same methods, all of them simple, can be used with every bag. "FIVE ROSES" FLOUR, an oven, some water, a little yeast and common sense will give you a whiter and sweeter loaf, and lighter and flakier pastry, with less trouble than any ordinary brands on the market. Users of it save time, temper, and money.

"FIVE ROSES" is, in fact, the flour that satisfies.

ASK YOUR GROCER FOR IT