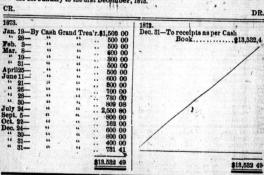

NAMES OF LODGES.                                                               |                                                                               |
|--------------------------------------------------------------------------------|-------------------------------------------------------------------------------|
| U. D. Humber. " Durham. Cashrkona. Cashr Toronto " " " Toronto " " " Niagara " | 20 00<br>20 00<br>20 00<br>5 81<br>1 00<br>9 00<br>1 00                       |
|                                                                                | U. D. Humber. "Durham. "Arkona. Cash. D. D. G. M. Ontario District "Toronto " |

### CASH STATEMENT.

Moneys received by the Grand Secretary and paid over to the Grand Treasurer, from the 1st January to the 3ist December, 1873.



### RECAPITULATION.

| Certificates    |       |    |
|-----------------|-------|----|
| Dnes            | 8.502 | 00 |
| Mags            | 0,490 | 01 |
| Dispensations   | 2,176 | 50 |
| Warrants        | 526   | 00 |
| Constitutions   | 220   | 00 |
| Constitutions   | 605   |    |
| Proceedings, &c | 12    | 75 |

18,539 4

The Grand Lodge of Ancient Free and Accepted Masons of Canada. R. W. Bro. HENRY GROFF, Grand Treasurer. BALANCE SHEET.

### BALANCE SHEET.

The Grand Lodge of Ancient Free and Accepted Masons of Canada. R. W. Bro. HENRI GROFF, Grand Treasurer.

DR.

CR.

| Dec. 31—Stocks, Dominion, 6 percent \$28,800 00                                                                                          | cts. 1873.<br>Dec. 31—General Account.