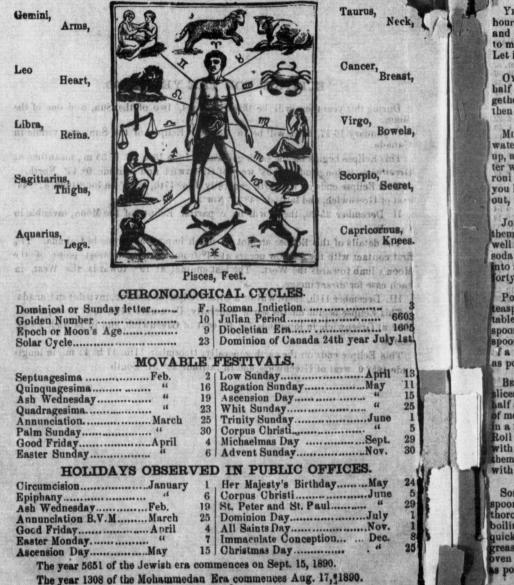

### ZODIACAL SIGNS.

189

1890.

Co creat vate mus frost

> YI hour and to m Let i

> 01 half gethe then

MI wate up, a ter w roni vou out,

Jo them well soda into orty

### 1890.

ood Friday al Proclam

urus, Neck,

ncer, Breast,

rgo, Bowels, astracta

orpio, "ismi Han Seeret.

11 Decem pricornus, liston Knees.

first contact dani s'orold ach case fo 111. Excen 6603 1.1.1 1605 ear July 1st.