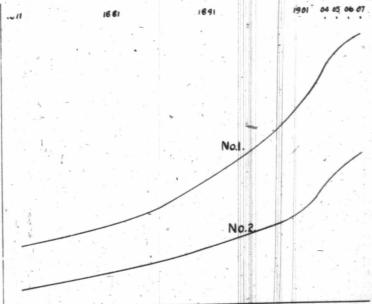

oan Business.

In 1906, 367,690 life insurance policies were accounted for to the Superintendent of Insurance. Twenty-six years ago, only 62,857 policies were in force; thus in that period they increased by 1,121 per cent. The value of fire policies in force in 1906 totalled \$1,443,902,244, and the premiums derived from them amounted to \$14,687,963. The increase is 212 per cent, and 282 per cent, respectively.

18 212 per cent. and 283 per cent. respectively.

A striking feature of the loan companies' business is the marked increase which took place between 1881 and 1891. In the former year, loans were issued to the value of \$64,498,542, and in the latter year, \$110,082,219, an increase of 70.6 per cent. During the succeeding fifteen years, the amount of

loans increased 54 per cent.



VERTICAL SCALE, \_ ONE MILLION DOLLARS HORIZ. SCALE, \_ YEARS DURATION .

Chart showing growth of annual premiums received in Canada by (i) insurance companies and (2) fire insurance companies. (See Statistical table.)

Money orders issued advanced from \$4,546,434 in 1871 to \$35,355,673 in 1906. Each ten years has recorded an average increase of 40 per cent. The revenue received on account of these orders has exceeded the expenditure every year until 1903, since when the balance has been on the right side.

Development of the Railways.

Although the work of railway construction is not carried on in these days at the same tremendous mate as in earlier



VERTICAL SCALE - HUNDRED MILLION DOLLARS. HORIZ. SCALE - YEARS DURATION.

Chart showing growth in Canada of (3) steam railroad's gross