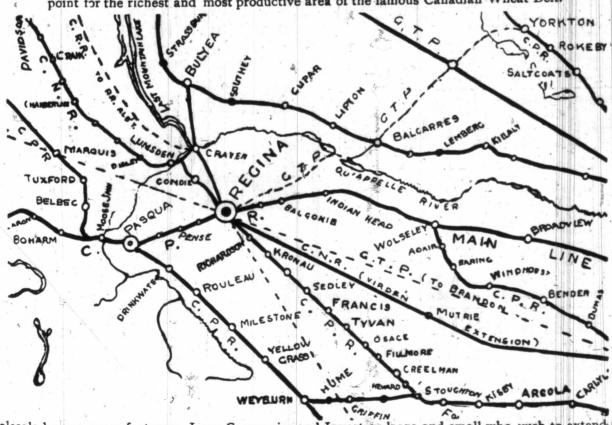

in population) in bank clearing increases for 1907

### WINNIPEG

started eighteen new manufacturing industries in the year 1907

### WINNIPEG

has nineteen chartered banks who operate in connection 40 suburban branches

increased has her manufactured output from \$8,616,248.00 in 1901 to \$18,983,290.00

Winnipeg offers Capital Investment and Manufacturing greater Combined Advantages than any City in Canada

YEARS."

Send for Free 100 Page Illustrated Booklet, showing Facts, Figures and Home Lite Pleasures.

Address: CHAS. F. ROLAND, Commissioner, WINNIPEG, Canada

### REGINA

CAPITOL OF SASKATCHEWAN THE

From her geographical position and her Railway Facilities Regina is marked out as a great distributing point for the richest and most productive area of the famous Canadian Wheat Belt.



Wholesale houses, manufacturers, Loan Companies and Investors large and small who wish to extend their business and share in the wealth of Western Canada, the land of the Twentieth Century, should correspond with H. C. LAWSON, Commissioner and Secretary Regina Board of Trade

### WINNIPEG

# NORTHERN BANK

Capital Authorized - \$a,000,000
Capital Paid-up,
Reserve Fund - \$1,200,000
\$60,000

Board of Directors:

WINNIPEG

Board of Directors:

Sir D. H. McMillan, Lieut.-Gov.,
Manitoba, President; Capt. Wm.
Robinson, Vice-President; A. J.

McDougall, F. R. Nation, Hon. R. P. Roblin, Fred. W. Stobart, A. Stamsord

Mete, J. W. de C. O'Grady

J. W. de C. O'Grady General Manager.

Branches at all principal points in Western Canada.

Agents and Correspondents

In Canada—The Bank of Montreal. Ne