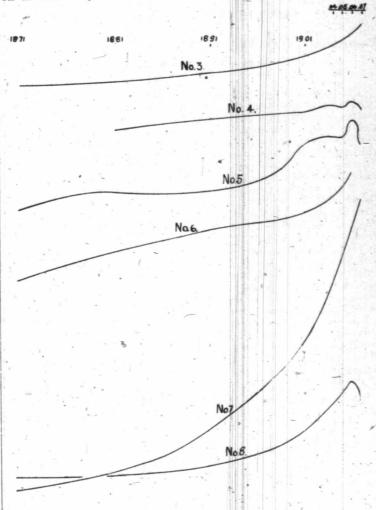

er year, \$110,082,219, an increase of 70.6 per cent. During the succeeding fifteen years, the amount of

loans increased 54 per cent.



VERTICAL SCALE, \_ ONE MILLION DOLLARS HORIZ. SCALE, \_ YEARS DURATION .

Chart showing growth of annual premiums received in Canada by (i) insurance companies and (2) fire insurance companies. (See Statistical table.)

Money orders issued advanced from \$4,546,434 in 1871 to \$35,355,673 in 1906. Each ten years has recorded an average increase of 40 per cent. The revenue received on account of these orders has exceeded the expenditure every year until 1903, since when the balance has been on the right side.

Development of the Railways.

Although the work of railway construction is not carried on in these days at the same tremendous mate as in earlier



VERTICAL SCALE - HUNDRED MILLION DOLLARS. HORIZ. SCALE - YEARS DURATION.

Chart showing growth in Canada of (3) steam railroad's gross earnings, (4) total shipping, (5) total exports, (6) loan companies total assets, (7) total bank deposits, (8) total imports. (See statistical table.)

years, substantial increases to the total mileage continue to be made. Last year, 1,000 miles of new track were opened, bringing the total mileage up to 22,452. This is an addition of 5 per cent. Gross earnings increased 17 per cent. and working expenses 19 per cent. Electrical traction made very

To

tu fo ur

M

R

of M

de ca

R

little headway last year, only one additional mile being opened for traffic. Yet in one respect it has done better than its steam rival, for on practically the same mileage as