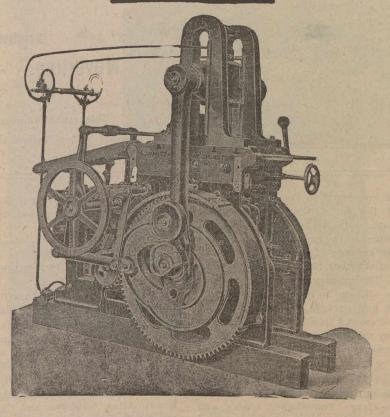

# FERRANTILTD.

# Electrical Power Distribution and Transmission Appliances.

Complete specifications and particulars for

Engines,
Alternators,
Switchgears

Can be furnished for Power or Lighting schemes. Write for descriptive pamphlets free on application.

Offices and Works:

1200 K.W. Ferranti Engine and Alternator.

# HOLLINWOOD, LANCASHIRE, - Eng.

—The New Ontario Steamship Company, Limited, has, we are told, been organized in Hamilton, with the following officers:—W. G. Walton, president; R. O. Mackay, vice-president; Wm. Magee, secretary-treasurer; A. B. Mackay, managing director. The company intends putting a steamer on the Hamilton-Montreal line and also one to carry freight between Montreal and Fort William. Messrs. R. O. Mackay and Wm. Magee have left for England, where they will order the vessels.