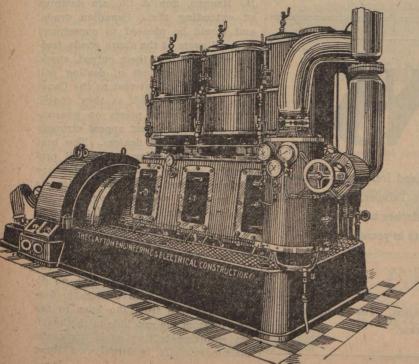

# FERRANTILTD.

# Electrical Power Distribution and Transmission Appliances.

Complete specifications and particulars for

Engines,
Alternators,
Switchgears

Can be furnished for Power or Lighting schemes. Write for descriptive pamphlets free on application.

Offices and Works:

1200 K.W. Ferranti Engine and Alternator.

# HOLLINWOOD, LANCASHIRE, - Eng.

—The New Ontario Steamship Company, Limited, has, we are told, been organized in Hamilton, with the following officers:—W. G. Walton, president; R. O. Mackay, vice-president; Wm. Magee, secretary-treasurer; A. B. Mackay, managing director. The company intends putting a steamer on the Hamilton-Montreal line and also one to carry freight between Montreal and Fort William. Messrs. R. O. Mackay and Wm. Magee have left for England, where they will order the vessels.