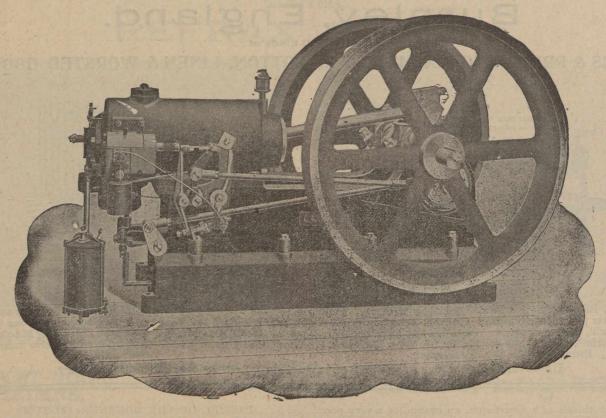

# 1. & R. LEES, Hollinwood, Nr. Manchester, = ENGLAND.

Improved Horizontal Steam Engines (Class J.)

Constructed to work at a Steam Pressure up to 100 lbs. Fitted with Patent Automatic Piston Valve Expansion Gear; the Cut-off being automatically adjusted by Governor.

These Engines are all fitted with our patent automatic Cut-off unde control of our patent high-speed Governor, giving a clear and positive cut-off. It regulates the Valve with great precision, and supplies the steam according to the varying load, effecting the greatest economy in steam, and great uniformity of speed. The working parts are easy of access throughout. This Apparatus is strongly recommended for driving Electrical Installations, Saw Mills, Corn Mills, Weaving Mills, Brickworks, and other trades where varying loads have to be contended with

#### PLEASE INDENT THROUGH MERCHANTS

Velegrams: "LEES, HOLLINWOOD."

Special estimates to Canadians under the new Preferential Tariff

o. 1-3ft. 6 in. Slate Bed. Real Ivory Balls, and Full Accessories. Price £2.15,0.