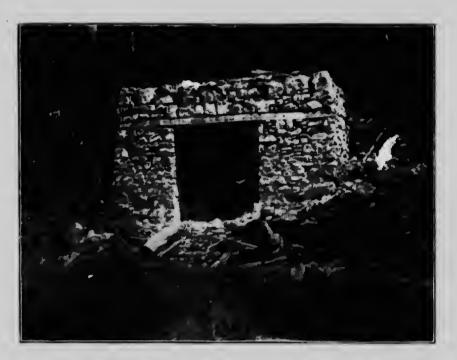

cesses of manufacture the materials were usually dried, ground together, and then moistened and moulded into bricks. These bricks were then calcined or burned to clinker, after which they were ground to a line powder, which repre-sents the cement as it comes into the market. Of late years the rotary kiln has replaced the older form. The ma-terials, after being suitably ground and mixed, pass into a large inclined revolving tube. The materials entering at the upper end are subjected to a temperature high enough to produce clinker before, in their gradual passage through the tube, they emerge at the lower end. This clinker is then ground to a fine powder.







" Drawing " a lime kiln, showing freshly burned lime.



Top of loaded lime kiln being burned, Rockwood. Wellington County.









Anjancient "set," kiln for burning field boulders : 10 feet high, inside measurement.



Lime kilns at Limehouse, showing double fire-door and forced-draught pipes. Halton; County.



In the Tweifth Report of the Bureau of Mines a short account of the cement plants which were in operation in the Frovince in 1002 is given. The following extracts are taken from it:

## Cement Making In Ontario.

"The manufacture of Portland coment in Outario had its origin at Maribank in the county of Hastings and at Shaliow lake in the county of Grey, at nearly the same time about twelve years ago. The present centre of the industry is in the county of Grey, where six out of the nine producing plants are situated. A brief description of these and the other factories in the Province, and some account of th