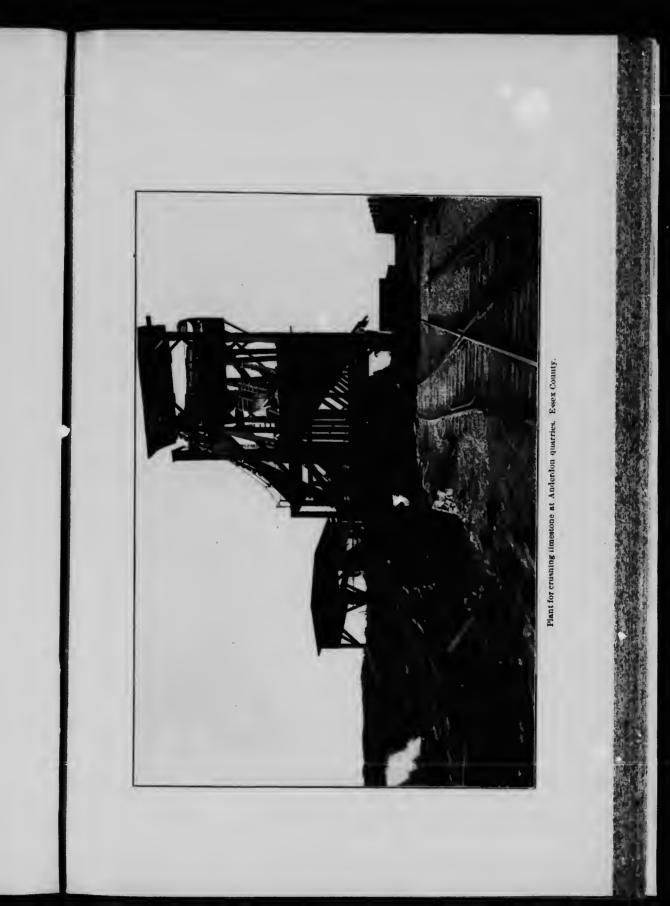

s of limestone, which are in places somewhat disturbed.

"The river hetween this spot and the Albany appears to run upon the axis of a slight anticlinal. At the end of the seven miles indicated, we enter hetween hnnks composed of chocolate-colored marl interstratified with bluish-green bands, and varying from 50 to 80 feet

(34) G.S.C., 1870-71, p. 339, (35) Ibid, 1875-76, p. 316.

# Part II

a of a b, fine-latone, a this ta ex-con-a and be and Pem-b feet by and to 8 eet of h-yel-nehol-to 5 wap-found indi-nurian, ugara tage. which river or at ch is i has chern the con-lime-bot-wea-lown 20 21 in sure the op-p is e in ssils orni-

Al-twa, and low-few at the beds me-

the of the een red een eet



Emer County High grade limestone quarry. Anderdon, in springtime, abouing dip of strata.













Gray dolomite bluff, Anderdon quarries, showing debris from quarrying block stone. Essex County,



Lime kiln at Limehouse. Halton County.



in height. These banks continue on both sides, almost uninterruptedly for about 10 miles up the stream. Above this the banks, which maintain almost the same height, especially on the southern side, are mostly composed of stiff gravelly clay, with boulders, but the chocolatecolored marl is seen here and there almost to Pembina island." (36)

#### Brant

"The most southern exposure of the summit of the formation [Guelph], on the Grand River, occurs just above Middleton bridge, on the twenty-first or twenty-second lot of the sixth range of Dumfries. The rock is a light grey dolomite, weathering to a pale drab. . . Similar heds, with others of a pa