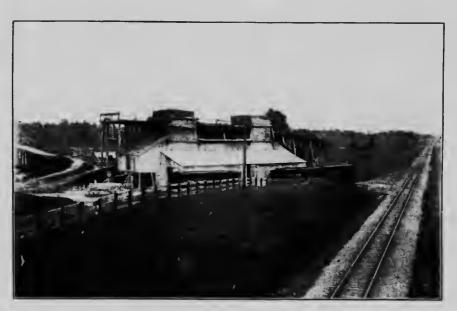

| Per                 |       |
|---------------------|-------|
| Water               | 0.41  |
| fusoluble residue   | 4.49  |
| Afumina             | 0.47  |
| Calcium carbonate   | 90.22 |
| Magnesium carbonate | 2.09  |

"Below the Panenka bed is found a stratum characterized by the nautiloids Gomphoceras eximium, Gyroceras sp., Nautilus sp. and by Aviculopeeten princeps. A very distinct horizon is marked by an abundance of fucoids lying at a depth of about 14 feet, below which the rock is more heavily bedded, of a bluer color and decidedly less fossiliferous. Although a few corals such as Zaphrentis prolifien, Favosites hemisplerica, etc., are met with at St. Marys, the general series is not comparable with the highly coralline rocks to the southward" (186).

(186) Ibid, p. 151,







したいいいである

2

it. 1 ..... .....

Beachville lime kilns. Oxford County,



Horseshoe Quarry, St. Mary's. Product used for building=rubble, slits and courses ; and waste rock for road metal. Perth County.





いいのである

.

「「「「「「」」」 N:

and through a g

「「「「「「「「「」」」」

Colton of -

はないない神母 No. of States -

Elliott's limestone quarry, St. Mary's. Product used for building, and waste rock for road metal. Perth County.



Grand Trunk Rallway bridge, St. Marys : piers built of limestone. Perth County,





\* \*

Rid and and 

at the second se 「二日本語の語を読い

TU.

100

ことの ないとう あまま ふうちょう

「日本」に特別になった時代の教育になっていたので、「「「「「「「」」」

「「「 

A State of the sta 22 \* \* 220

Jal 22

schuter's lime kilns, st. Marys. Perth County.



Schater's quarry, St. Marys. For time burning only. Ten feet of earth and gravel o