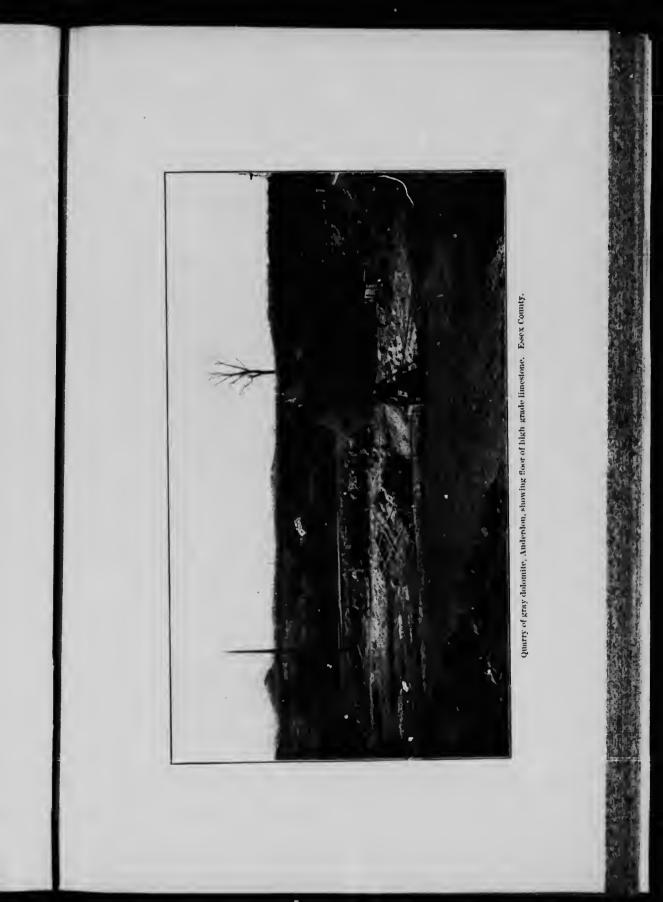

beds of limestone, which are in places somewhat disturbed.

"The river hetween this spot and the Albany appears to run upon the axis of a slight anticlinal. At the end of the seven miles indicated, we enter hetween hnnks composed of chocolate-colored marl interstratified with bluish-green bands, and varying from 50 to 80 feet

(34) G.S.C., 1870-71, p. 339, (35) Ibid, 1875-76, p. 316.

# Part II

a of a b, fine-latone, a this ta ex-con-a and be and Pem-b feet by and to 8 eet of h-yel-nehol-to 5 wap-found indi-nurian, ugara tage. which river or at ch is i has chern the con-lime-bot-wea-lown 20 21 in sure the op-p is e in ssils orni-

Al-twa, and low-few at the beds me-

the of the een red een eet



Emer County High grade limestone quarry. Anderdon, in springtime, abouing dip of strata.













Gray dolomite bluff, Anderdon quarries, showing debris from quarrying block stone. Essex County,



Lime kiln at Limehouse. Halton County.



in height. These banks continue on both sides, almost uninterruptedly for about 10 miles up the stream. Above this the banks, which maintain almost the same height, especially on the southern side, are mostly composed of stiff gravelly clay, with boulders, but the chocolatecolored marl is seen here and there almost to Pembina island." (36)

#### Brant

"The most southern exposure of the summit of the formation [Guelph], on the Grand River, occurs just above Middleton bridge, on the twenty-first or twenty-second lot of the sixth range of Dumfries. The rock is a light grey dolomite, weathering to a pale drab. . . Similar heds, with others of