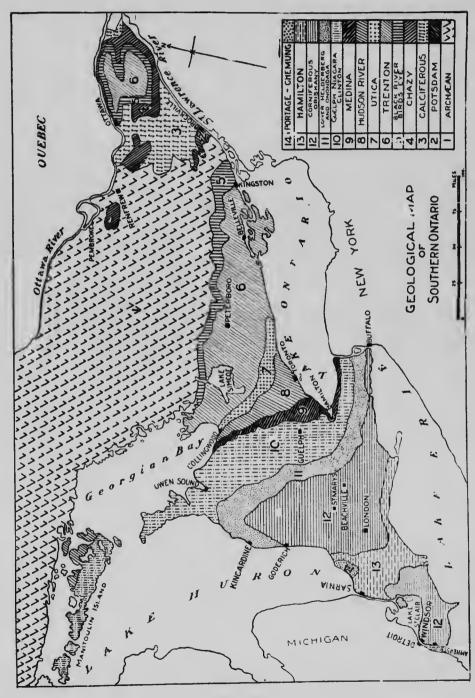

uth of ths Madawaska river; its other boundaries are the Ottawa and St. Lawrence rivers. Detailed descriptions of the rock outcrops in this area are to be found in recent reports of Dr. R. W. Ells of the Geological Survey Department.

The limestone formations occurring here are the Calciferous. Chazy, Bird's Eye and Black ivor, and Trenton. The first mention: s found in the counties of Leeds, Grenville, Lanark, Carleton and Russell. It consists chiefly of dolomitic and sandy lime 'ones-frequently spoken of as "hastard mestones.

#### L. Ontario-Georgian Bay Area

This Palæozoic area is separated from that of the lower Ottawa hy the Archæan belt, which crosses the St. Lawrence river between Brockville and Kingston, and extends southward into the Adirondack region. П d-he x-in re ha

li-l-



The Silurian strata, or beds, in this area show a slight dip towards the southwest. Hence in travelling over the land surface from the eastern to the western end of lake Ontario. we pass from the older to the newer formations. Outecops of the Calciferous and Chazy have not been definitely observed in this area.

Kingston is known as the "limestone city" on account of so many of its prominent huildings being constructed of limestone, of the Bird's Eye and Black River formations, which afford exceilent stone in numerous near-by quarries. The exposures of these formations extend northwestward to the Georg in bay and Manitoulin island, forming outhern boundary of the broken Archean regiof southeastern Untario. Numerous quarries, which afford the best of stone for many structural purposes hav