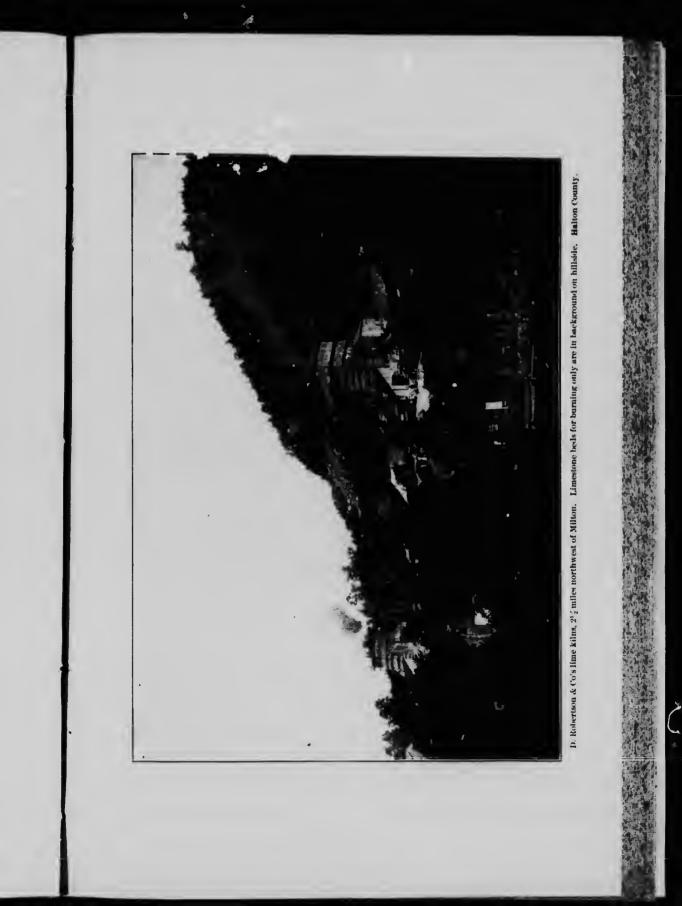

processes of manufacture the materials were usually dried, ground together, and then moistened and moulded into bricks. These bricks were then calcined or burned to clinker, after which they were ground to a line powder, which repre-sents the cement as it comes into the market. Of late years the rotary kiln has replaced the older form. The ma-terials, after being suitably ground and mixed, pass into a large inclined revolving tube. The materials entering at the upper end are subjected to a temperature high enough to produce clinker before, in their gradual passage through the tube, they emerge at the lower end. This clinker is then ground to a fine powder.







" Drawing " a lime kiln, showing freshly burned lime.



Top of loaded lime kiln being burned, Rockwood. Wellington County.









Anjancient "set," kiln for burning field boulders : 10 feet high, inside measurement.



Lime kilns at Limehouse, showing double fire-door and forced-draught pipes. Halton; County.



In the Tweifth Report of the Bureau of Mines a short account of the cement plants which were in operation in the Frovince in 1002 is given. The following extracts are taken from it:

## Cement Making In Ontario.

"The manufacture of Portland coment in Outario had its origin at Maribank in the county of Hastings and at Shaliow lake in the county of Grey, at nearly the same time about twelve years ago. The present centre of the industry is in the county of Grey, where six out of the nine producing plants are situated. A brief description of these and the other factories in the Province, and some account o