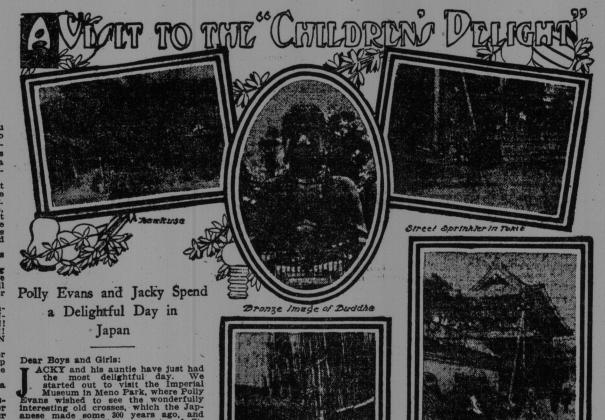

kept the children busy an happy for days. At last, the day before Christman dawned bitter.cold and snowing haid. "What add I tell you?" said teasing Tancy. "Old Santa Claus can never see trough his glasses such a night: be" indentified.

Again the worried children printed an-other placard, which read: DERE SAN-TIE THESE MARSDENS IS NOT US!!! PLEAS COME TO OUR HOUS TOO!! HOWARD & BALLY WHO LIVD IN HOGUESTOWN. Then he put on his coat and rubber boots and ploughed through the deep snow drifts across the street to the other Marsdens. "Weil, little boy, what is it?" said a lady who was just entering the house. "Please, if you're the other Mrs. Marsden, den, will you put this card on your door to-night so Santa Claus will know your little girl and boy are not us? Nancy says he'll never know."



Bamboo Lumber Yard

WHAT THE IDOLS MEAN

you read what the inscriptions say, int. "Tes; I guess so. This goddess who is bristing with spit balls, which are pray-ers rolled up and chewed into spit balls, so as to stick to her sacred form, gives good luck to her devotees. Then here is the goddess of seamstresses." "Why, there is a huge pile of needles at her feet, millions of them!" exclaim-ed Jacky.

at her feet, millions of them: exclaim-ed Jacky. "Yes, every seamstress who wishes to have good success has to come and offer a needle to this goddess," explained Mr./ Smith.

<text><text><text><text><text><text><text><text><text><text>

which ere," and Margery's eyes filed with tears. With a sigh Mr. Mathews drew his young daughter down beside him on the couch that faced the fre.

With a sig