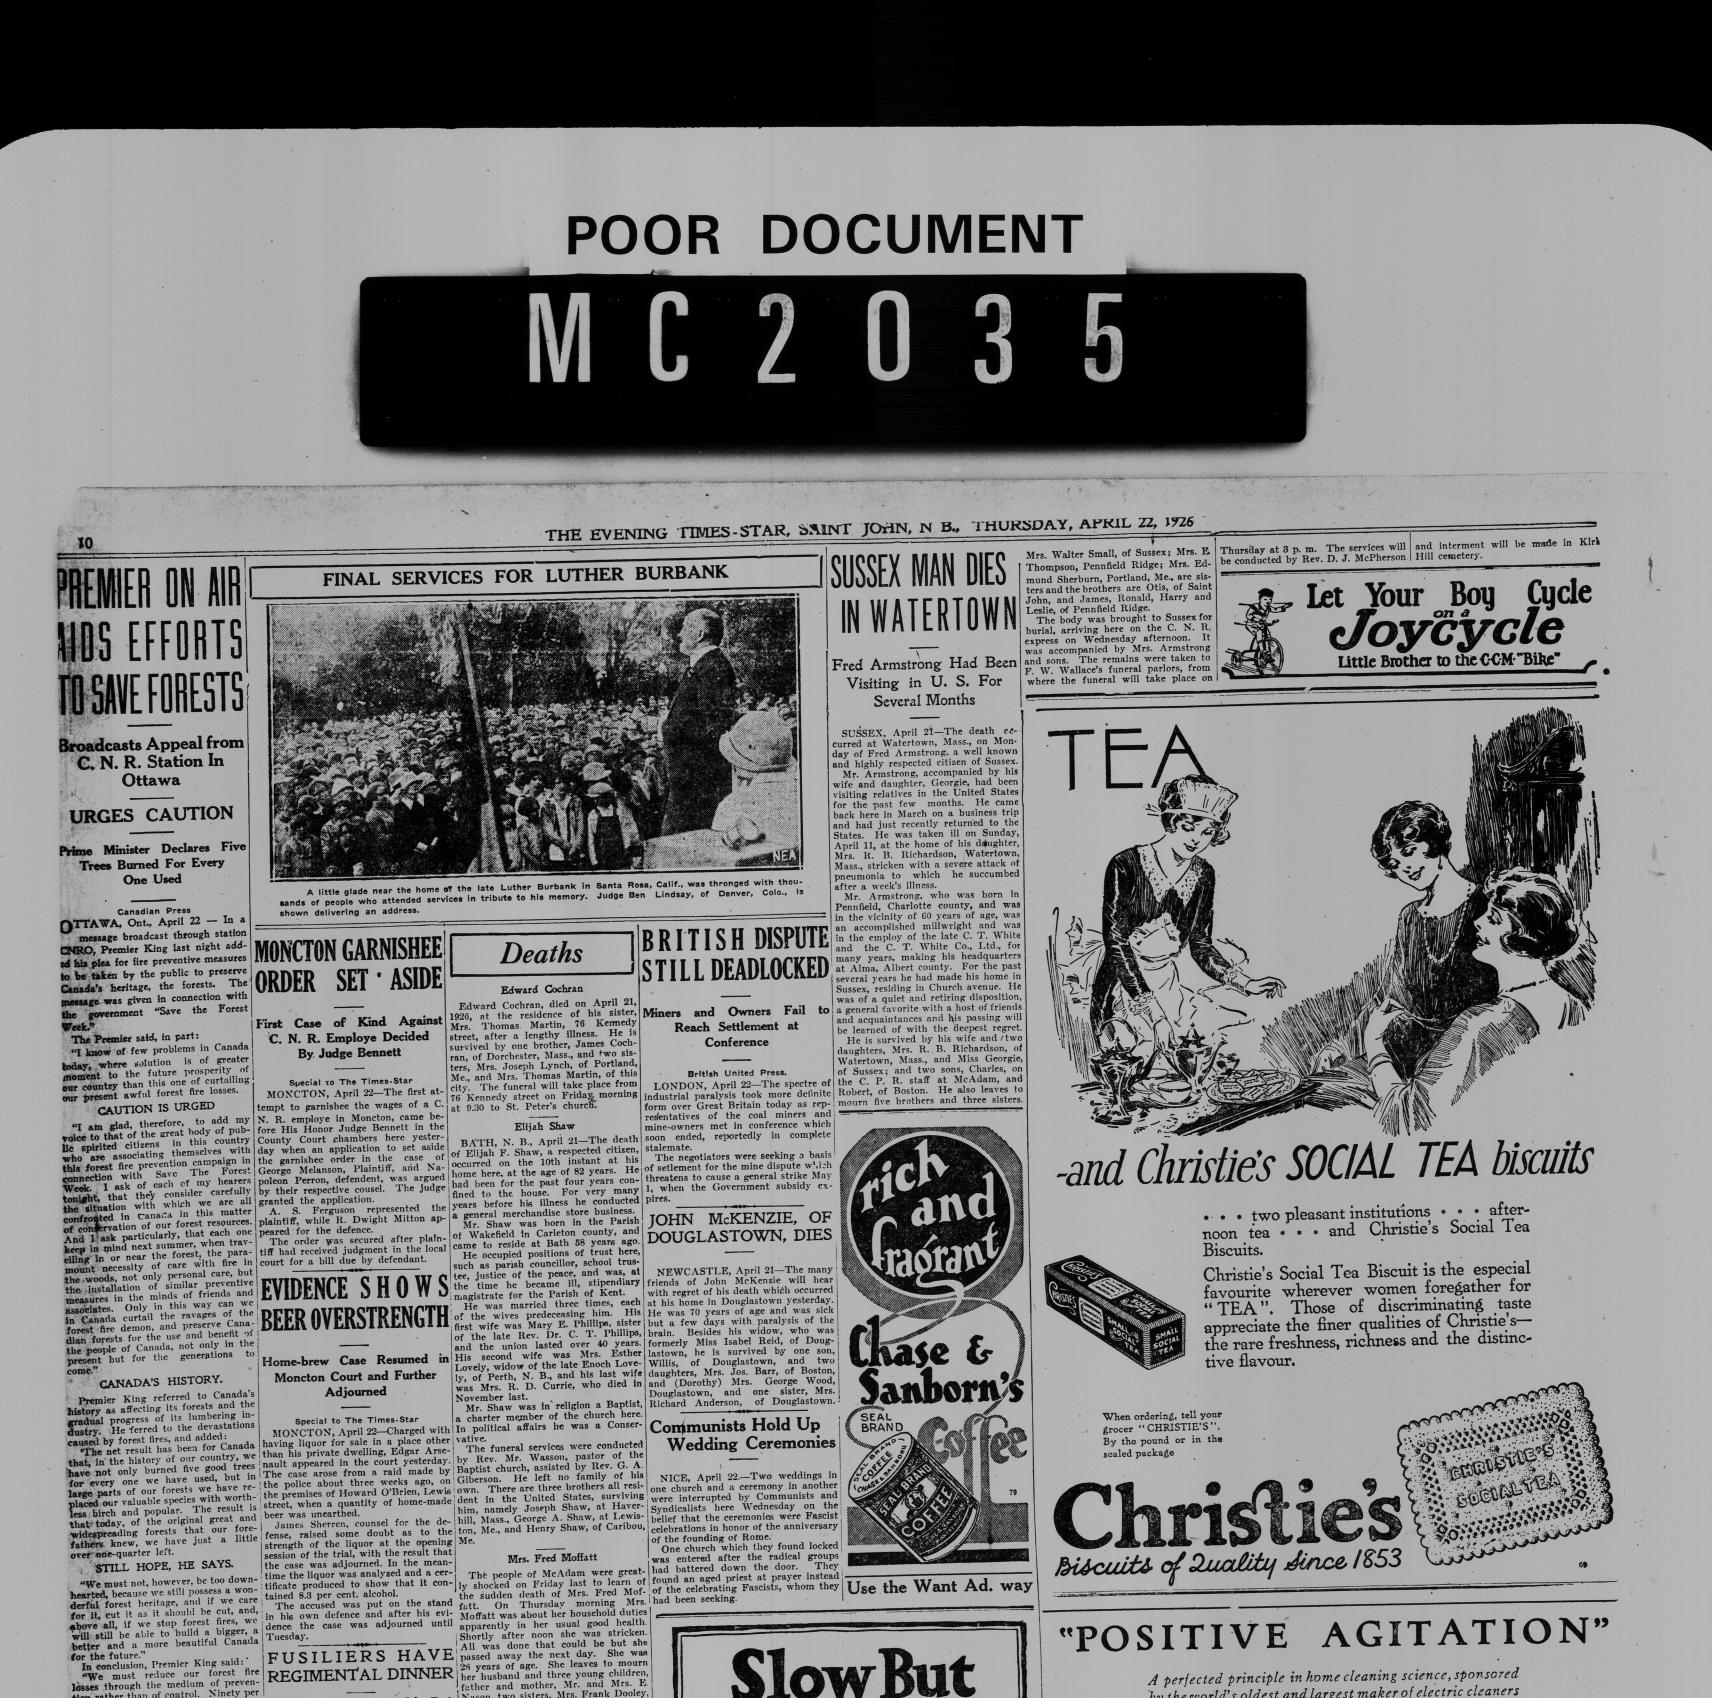

o colds.I took it. I started a second bottle,<br/>and to my surprise and joy the pains<br/>in my side left me completely and I<br/>am able to do all my work without<br/>help. I am a farmer's wife, so you<br/>see I can't be idte long. In all, I have<br/>taken six bottles of Lydia E. Pink-<br/>ham's Vegetable Compound, five<br/>boxes of the Compound Tablets, two<br/>bottles of Lydia E. Pinkham's Blood<br/>Medicine, and have also used the San-<br/>ative Wash."-Mrs. L. LAJEUNESSE,<br/>Boy 102 Conjeton. Ontario. tributor for the Maritime Provinces.

You will overcome it

**Readily by Taking** 

when I was not able to get up my mother begged me to try your med-icine. My husband got me a bottle of Vegetable Compound at once and I took it. I started a second bottle, Box 103, Coniston, Ontario.





will still be able to built a obget, a better and a more beautiful Canada for the future."
In conclusion, Premier King said: "We must reduce our forest fires are the direct issues. Eliminate to any appreciable degree this factor, and our problem is largely solved."
Datto Is Awarded Draw By Referee CLEVELAND, O., April 22-Johnny Datta, Cleveland, was given a draw by the regimental band. A mong the battalion. A pleasing feature of the solut with Chick Suggs, New Bedford negro. The decision was given a draw by the regimental band. A mong the battalion. A pleasing feature of the solut with Chick Suggs, New Bedford negro. The decision was are undience believing that Suggs had won decisively. Suggs weighed 123 and Datto 124 pounds.
Tuesday.
Tuesday.
Tuesday.
Tuesday.
Tuesday.
FUSILIERS HAVE Re