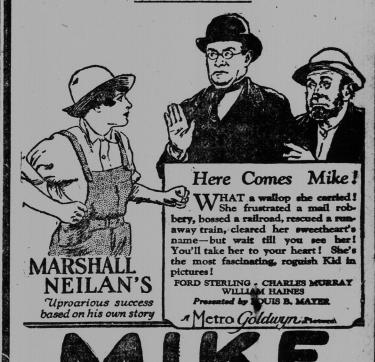

o which reference was made by the lordship attention today.

today contained one-tenth of the population of the Dominion was significant. Rev. Canon McKim, of St. Luke's church, Saint John, gave some startling information of a local character when he said that in the past three years

tinction from the individual will. The to the synod and their ladies at a re

Hanfield Whitman, and the president, Rev. Dr. A. H. Moore. Payments for the new Inter-Provin-The synod received the report of the

cial Home for Young Women at Cor-erdale were placed on the same basis as similar payments for the maintenance of the Maritime Home for Girls at Truro, the diocese of Fredericton paying three-eighths and the diocese of Nova Scotia the remainder. FRIDAY AND SATURDAY





15

C

**REMAINDER OF THE WEEK** 





report was adopted after the discussion. ception at Bishop's Court. The recep-tion was largely attended. PRISON FARM URGED MORNING SESSION The report of the Social Service FREDERICTON, April 21-King's The controversy which arose during the morning session over the report of the governors of King's College in the course of which the Evangelical School of Thought expressed its view with regard to the Divinity School of King's College was not resumed. Dr. McKim, after which the entire report of the governors of King's College in the course of which the Evangelical School of Thought expressed its view with regard to the Divinity School of King's College was not resumed. Dr. McKim, after which the entire report the Board of Missions, which recom-the Board of Missio Council was read by H. Us