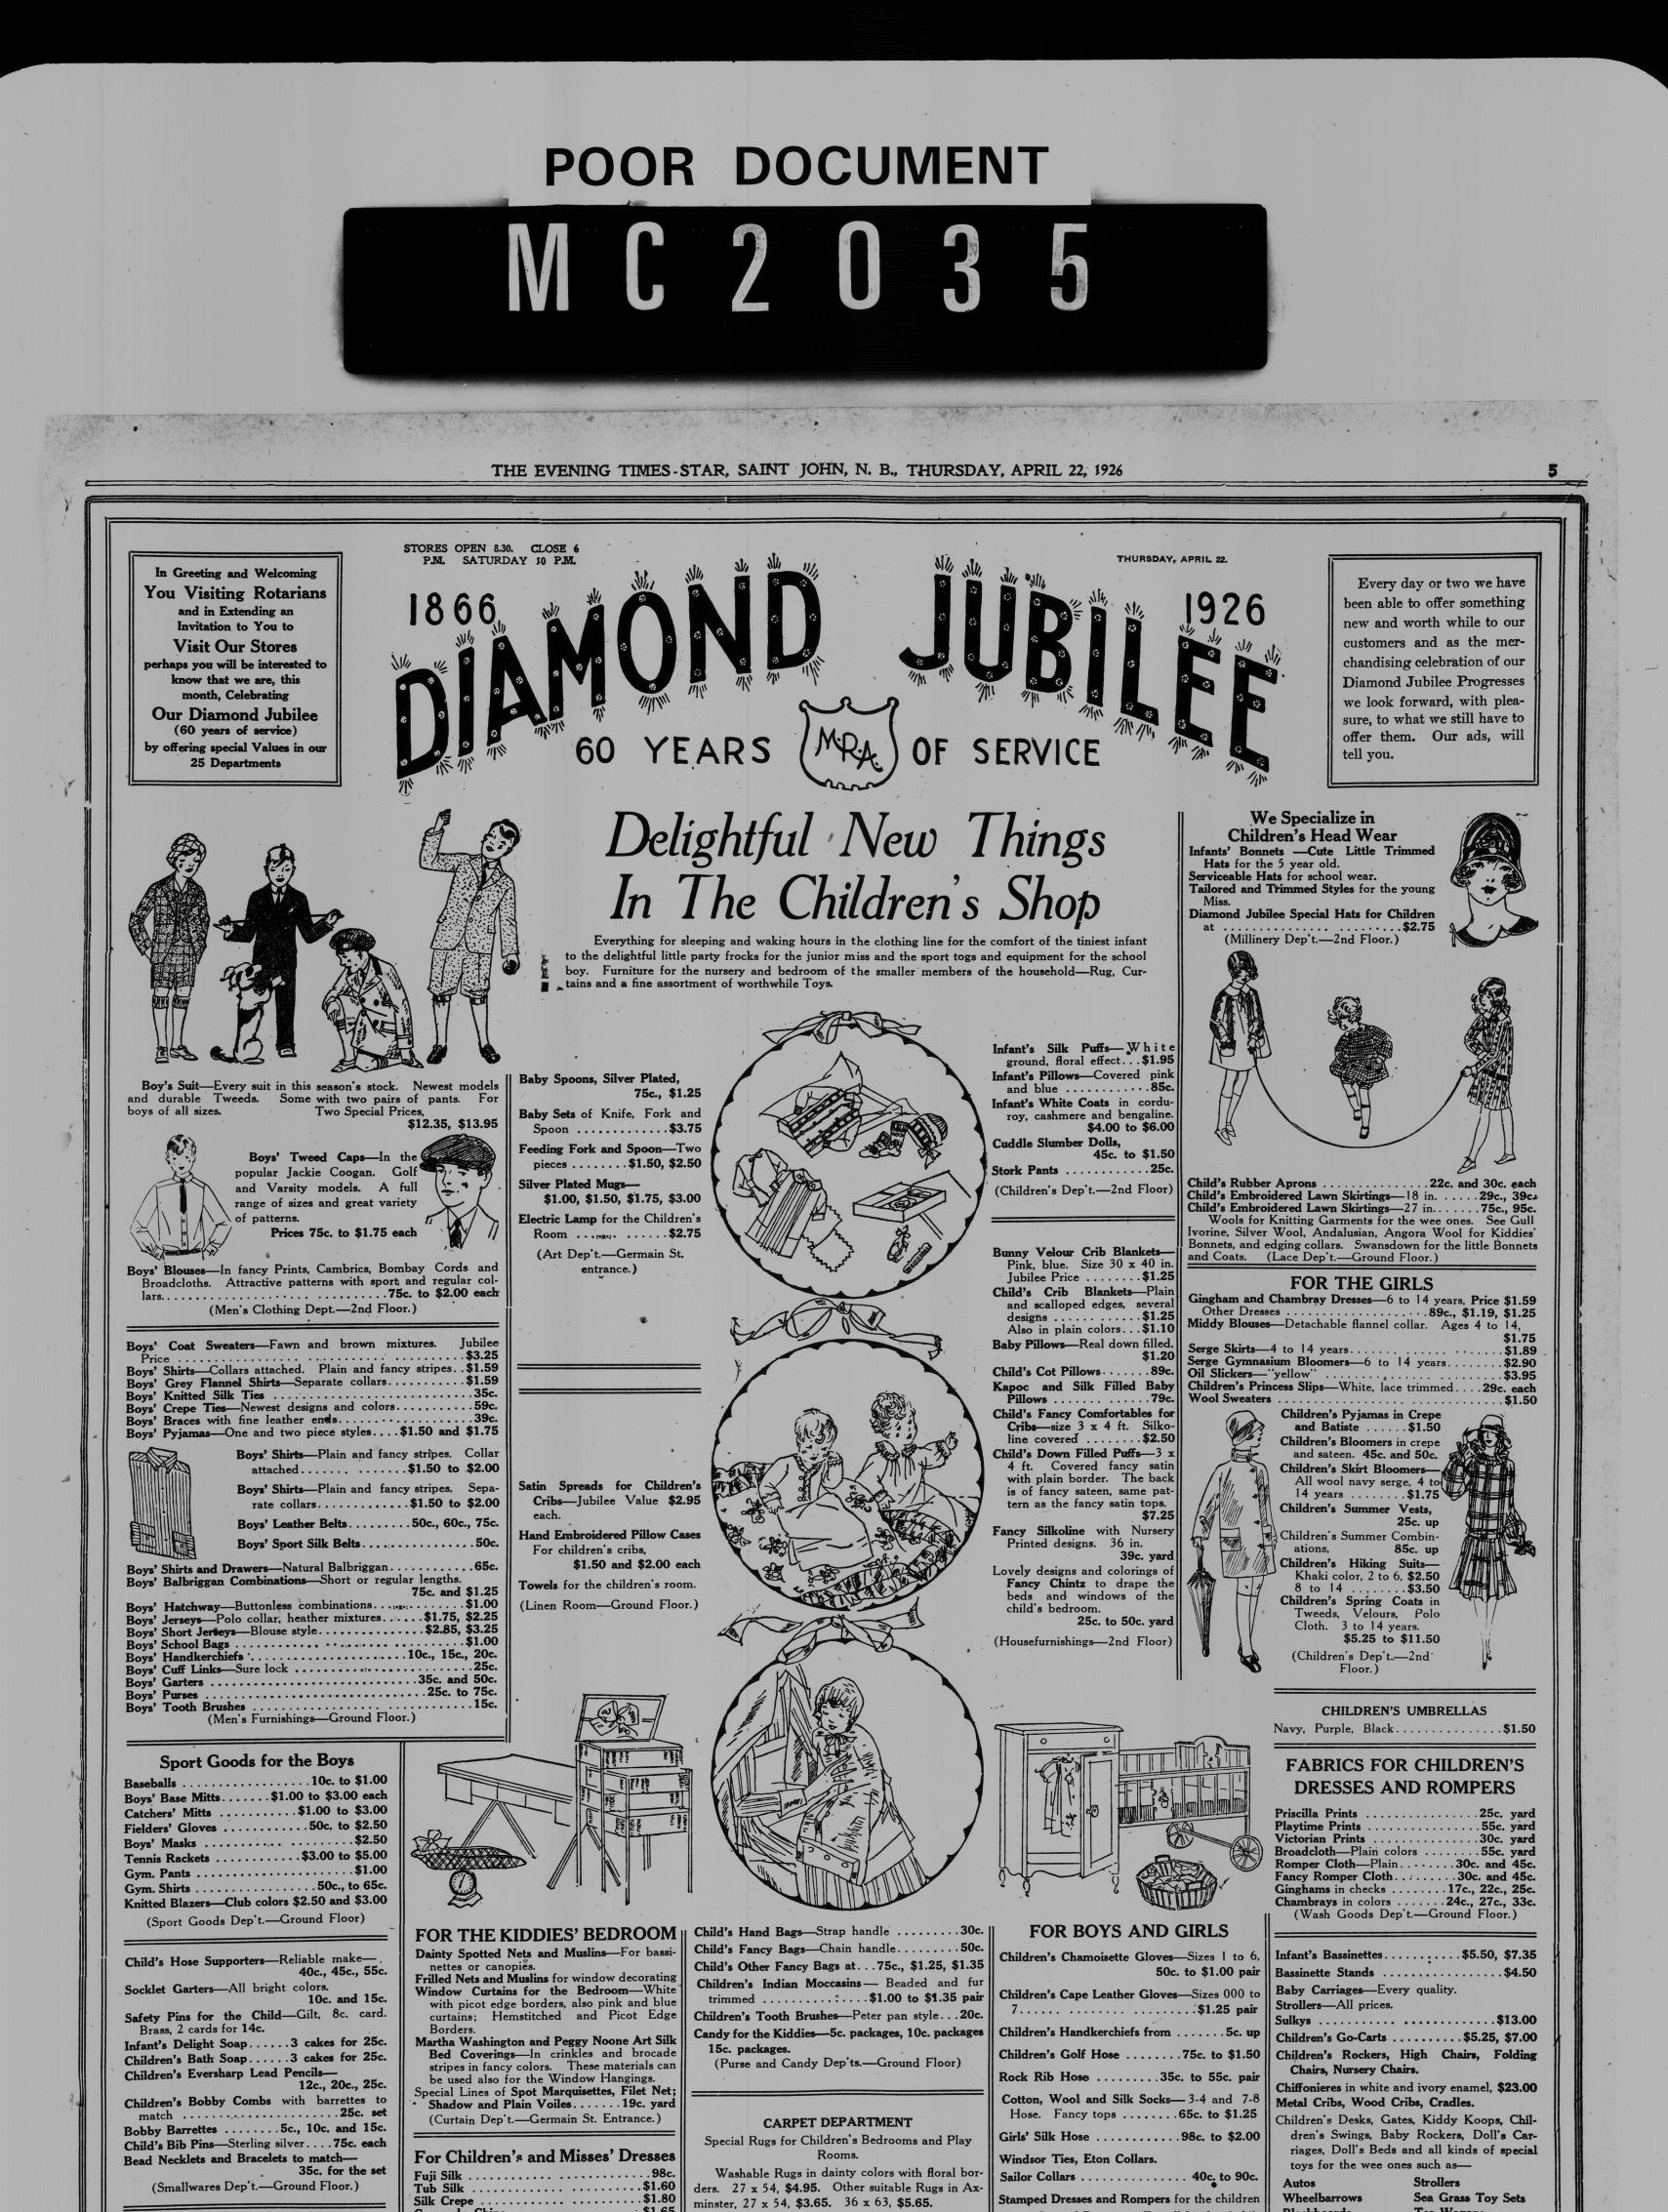

(Everybody's Magazine.)

Eight men out of 10, blindfolded in a writ-ing test, picked Parker Duofold from 11 new pens of different makes, sight unseen ! Rich Black and Gold, or Black-tipped Lac-

Home Journal Patterns—For all kinds of chil Fancy Braided Rugs according to size \$2.75 to Children's Dress Goods Velocipedes dren's clothes. **Croquet Sets** \$7.50. Wagons Carts **Two Specials** (Carpet Dep't.-Germain St. Entrance.) (Main Floor.) (Silk Department-2nd Floor.) Cars **Bowling Alleys** No. 1. Fine Sport Flannel-54 in., in many (Furniture Store-Market Square.) ster Robertson A \_54 inches wide. Colors almond green, pencil blue, dark sand, pansy. Regular See Society Brand Ad. on Page, 14 price \$2.60. Jubilee Price.....\$1.50 MARKET SQUARE. GERMAIN STREET (Dress Goods Dep't.-Ground Floor.)