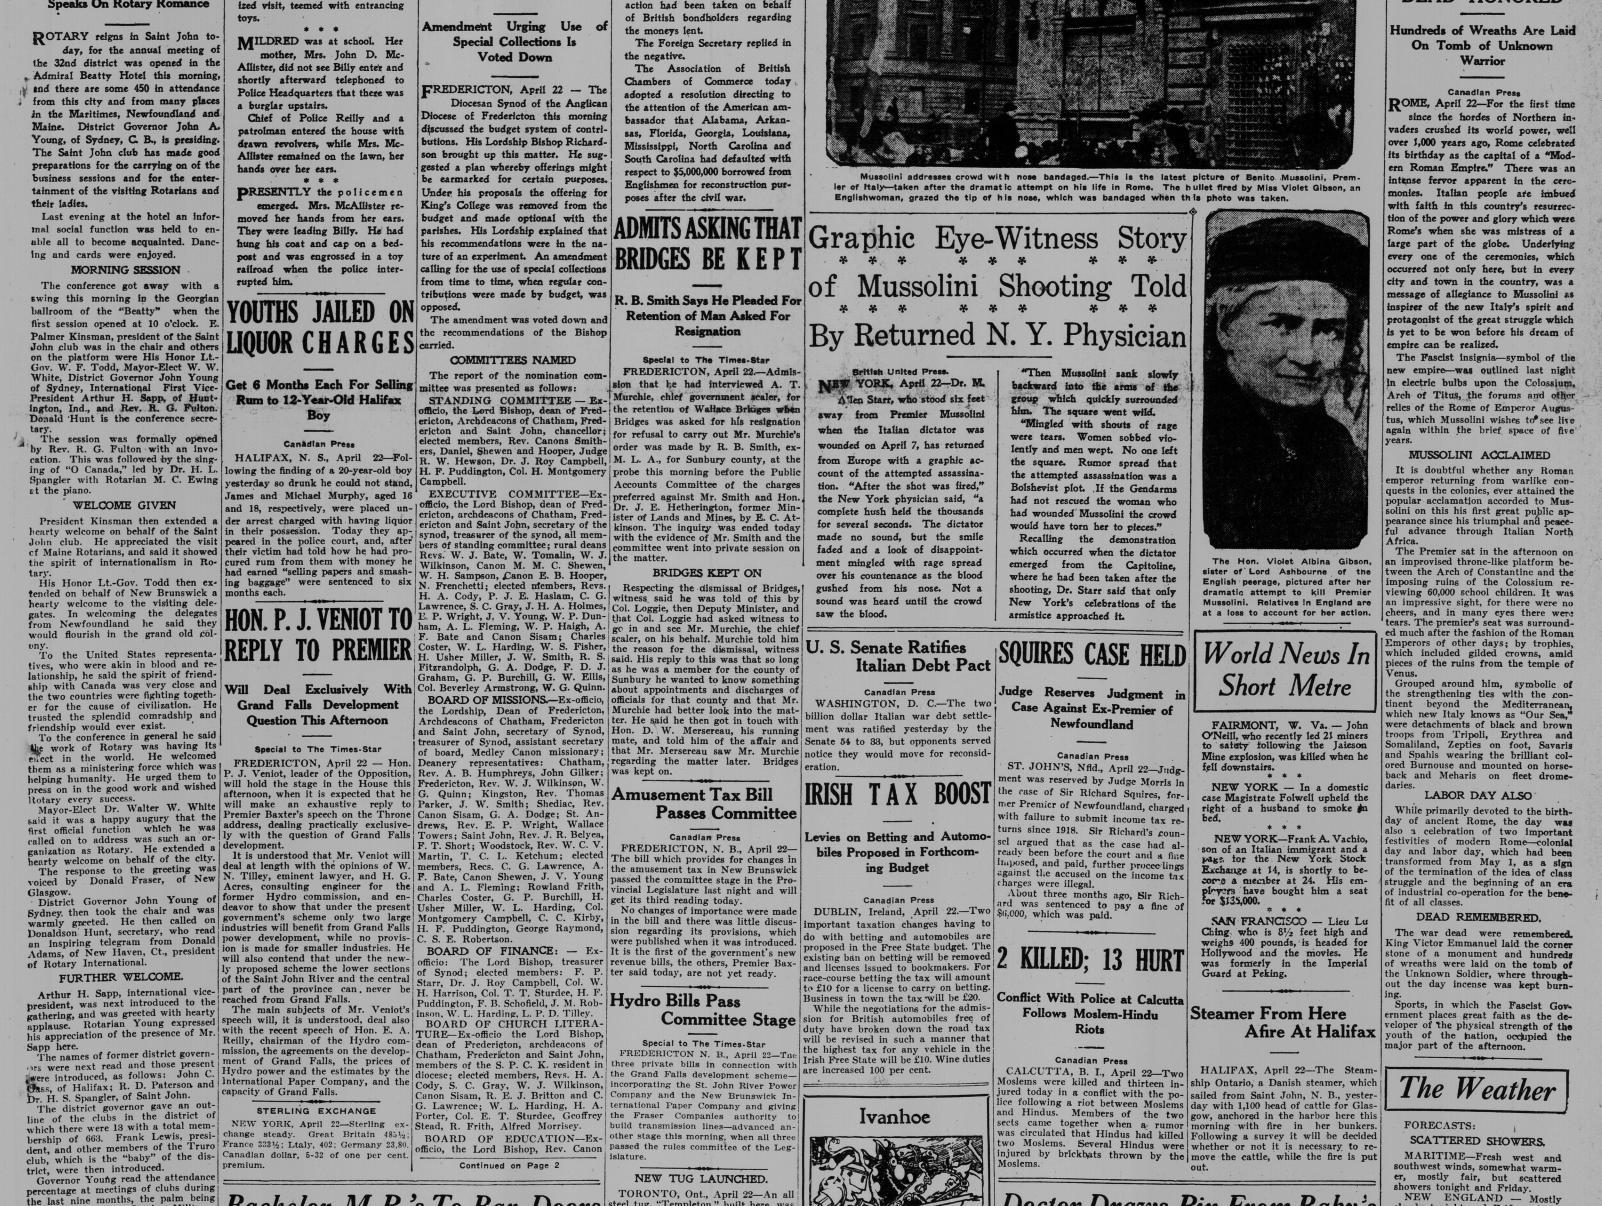

POOR DOCUMENT The Frening Timez-Star HOME The Weather Scattered Showers SAINT JOHN, N. B., THURSDAY, APRIL 22, 1926 VOL. XXII., No. 171 SIXTEEN PAGES ONE CENT In Greater Saint John TWO CENTS Elsewhere GOVERNOR AND All Italy Swears Allegiance To Mussolini As Rome Celebrates Birthday **Old Claims On** First Picture of Mussolini Shooting Nursery Burglar **Proves** Only Billy, Southern U. S. Making A Call Revived re Drops In To See Lady of Who Is Out; Mother Sum-ONDON, April 22-British submons Police **District 32 Conference** jects having old claims against the Southern United Well Begun At NEW YORK, April 22 - Fourtates for moneys, said to have "Beatty" year-old Billy Cusick, of 140 been lent prior to the end of the Claremont avenue. Montelair. N. United States Civil War, have Budget System of Con-Premier, On Throne, J., yielded to the social impulse started a new drive in an attempt MANY GATHERED tributions Is Apyesterday and went calling. He to have their claims recognized. **Reviews Parade of** went to the home of six-year-old The question cropped up in the proved 60,000 Kiddies Mildred McAllister at 47 Christo-House yesterday, when John Ward Invitations For 1927 Receivedpher street, her nursery, Billy Law Milnes asked Sir Austen **International Vice - President IS BISHOP'S PLAN DEAD HONORED Speaks On Rotary Romance** action had been taken on behalf