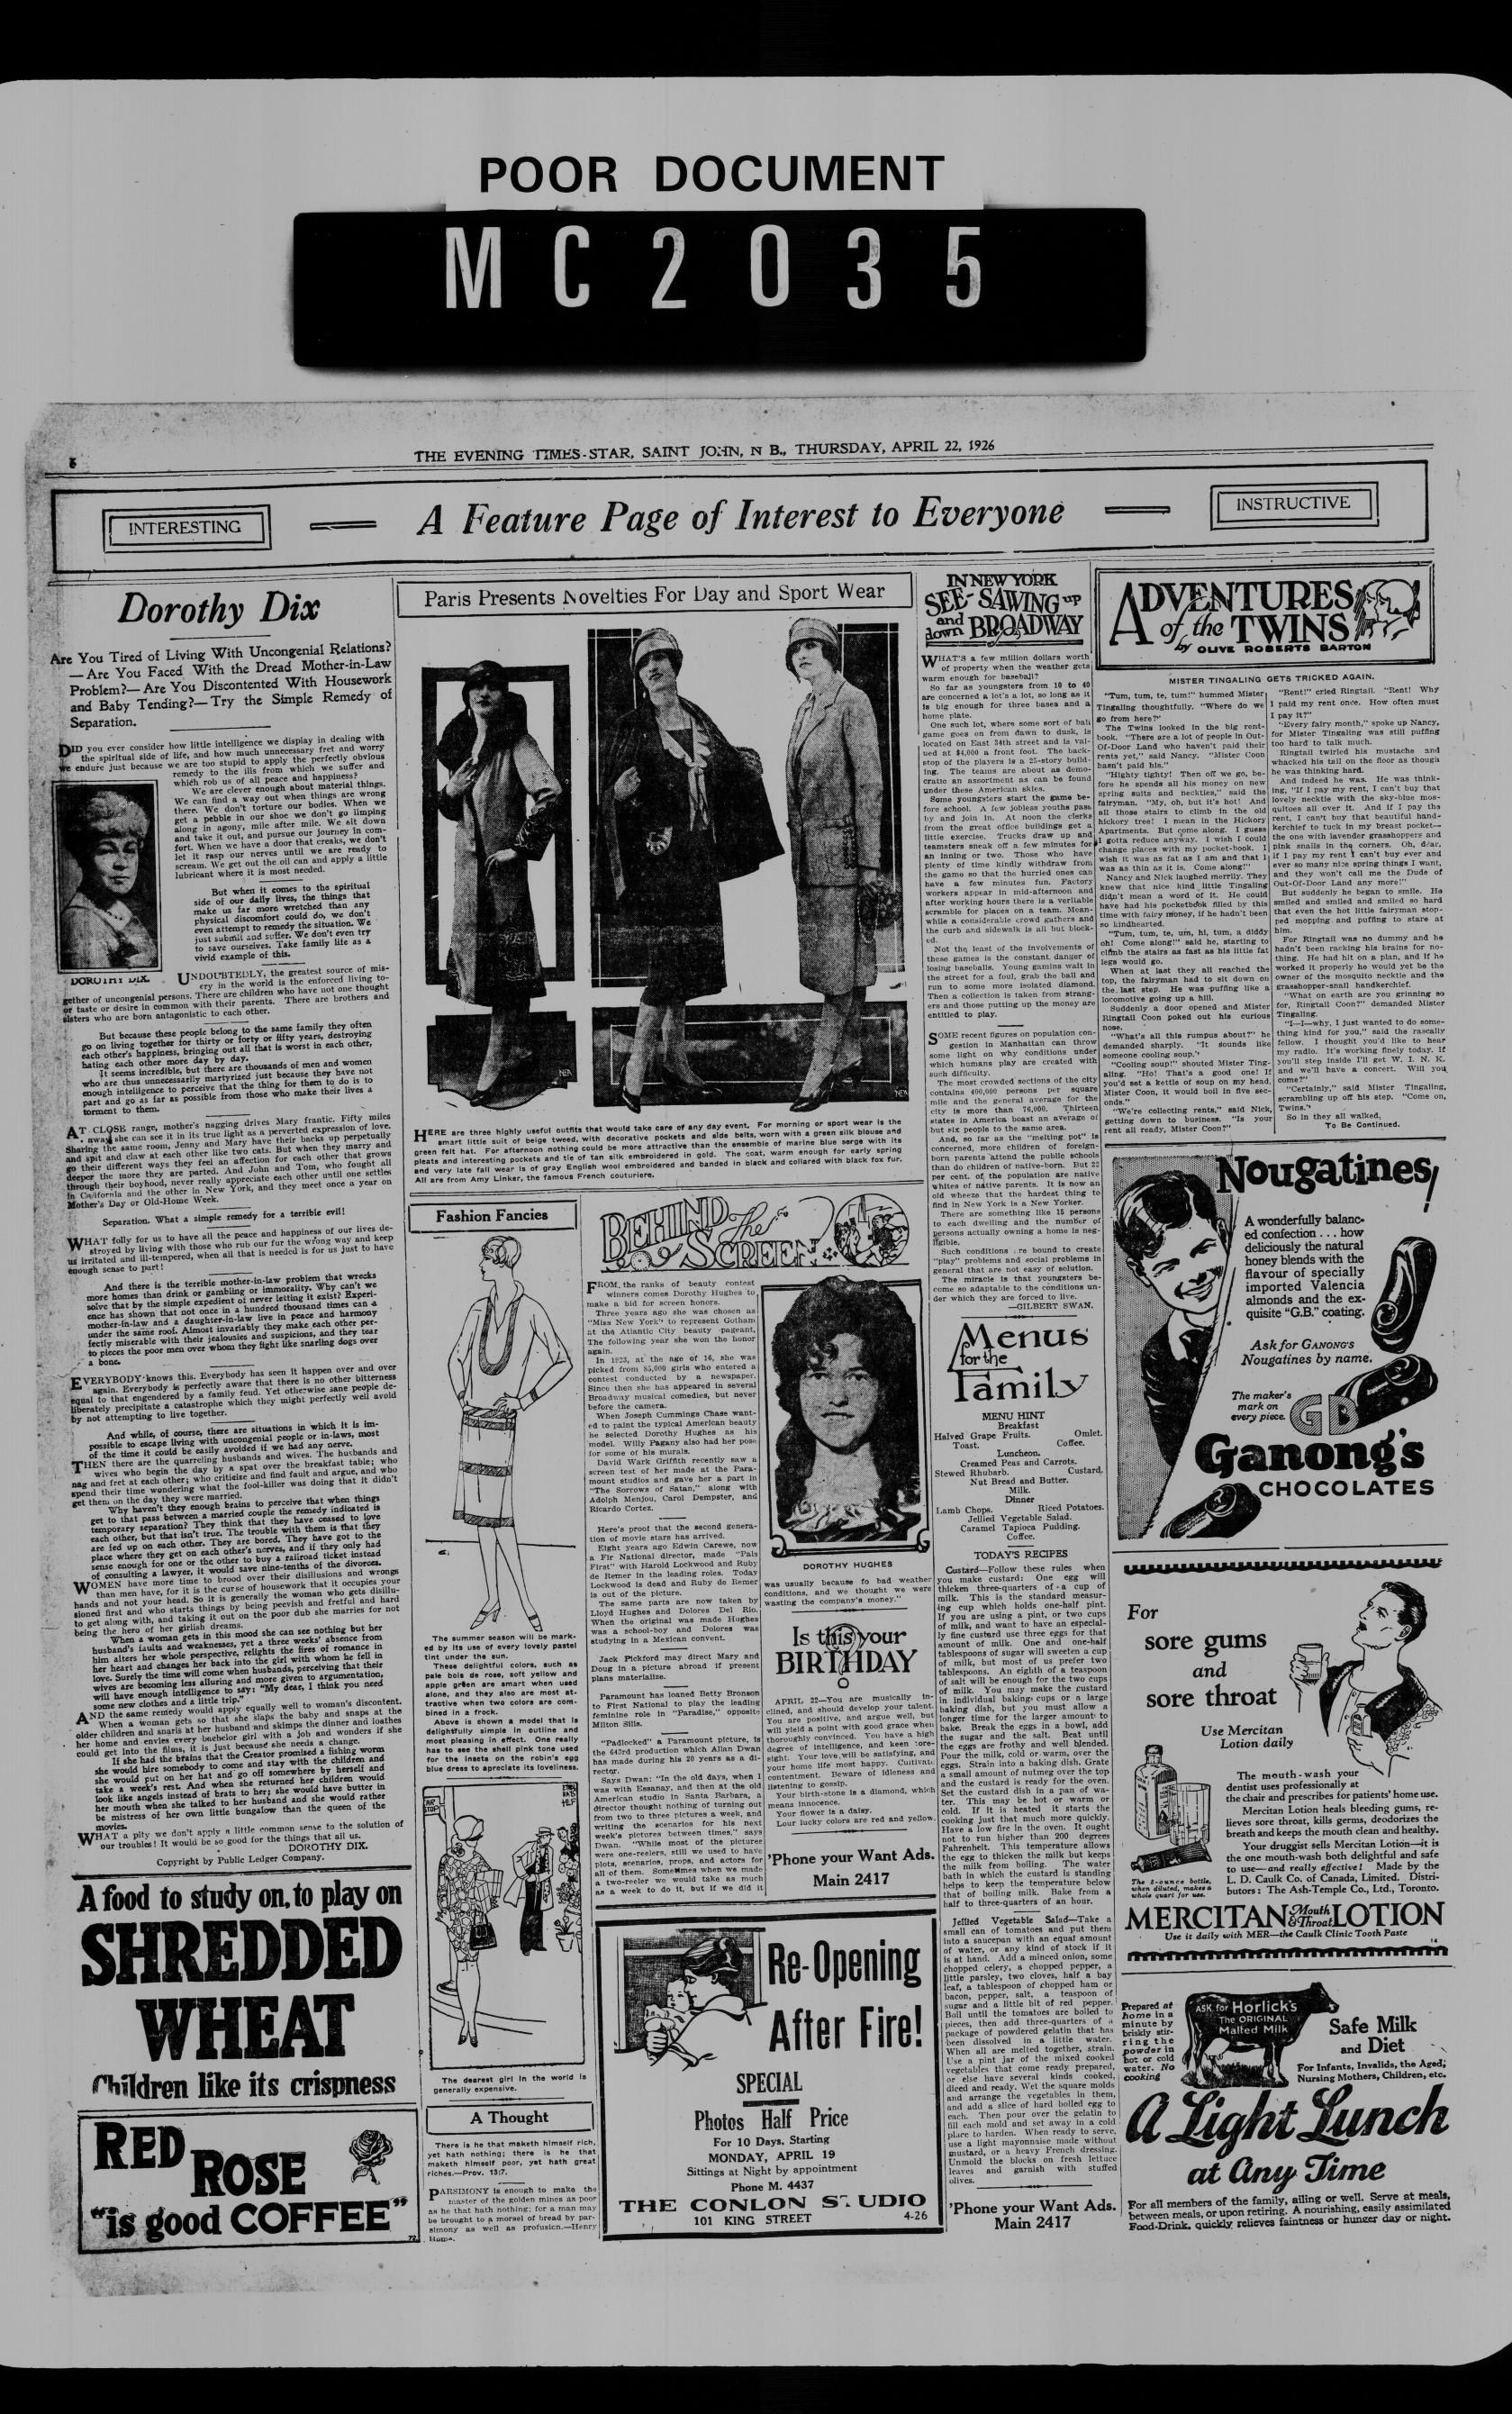

by Miss Dorothy Kee, Mrs. D. H. MacAuley, Mr. R. D. Thomson and Mr. Thomas Kee. The guests were Mr. and Mrs. Thomas Kee, Mr. and Mrs. R. D. Thomson, Mr. and Mrs. W. More, Mr. and Mrs. D. H. Mac-Auley, Mr. and Mrs. C. Peterson, Mrs. McDiarmid, Miss Dorothy Kee, Miss Elsie Kee, Miss Conrad, Dr. G. T. McKnight and Mr. Boss Moore. induced by a cup of genuine