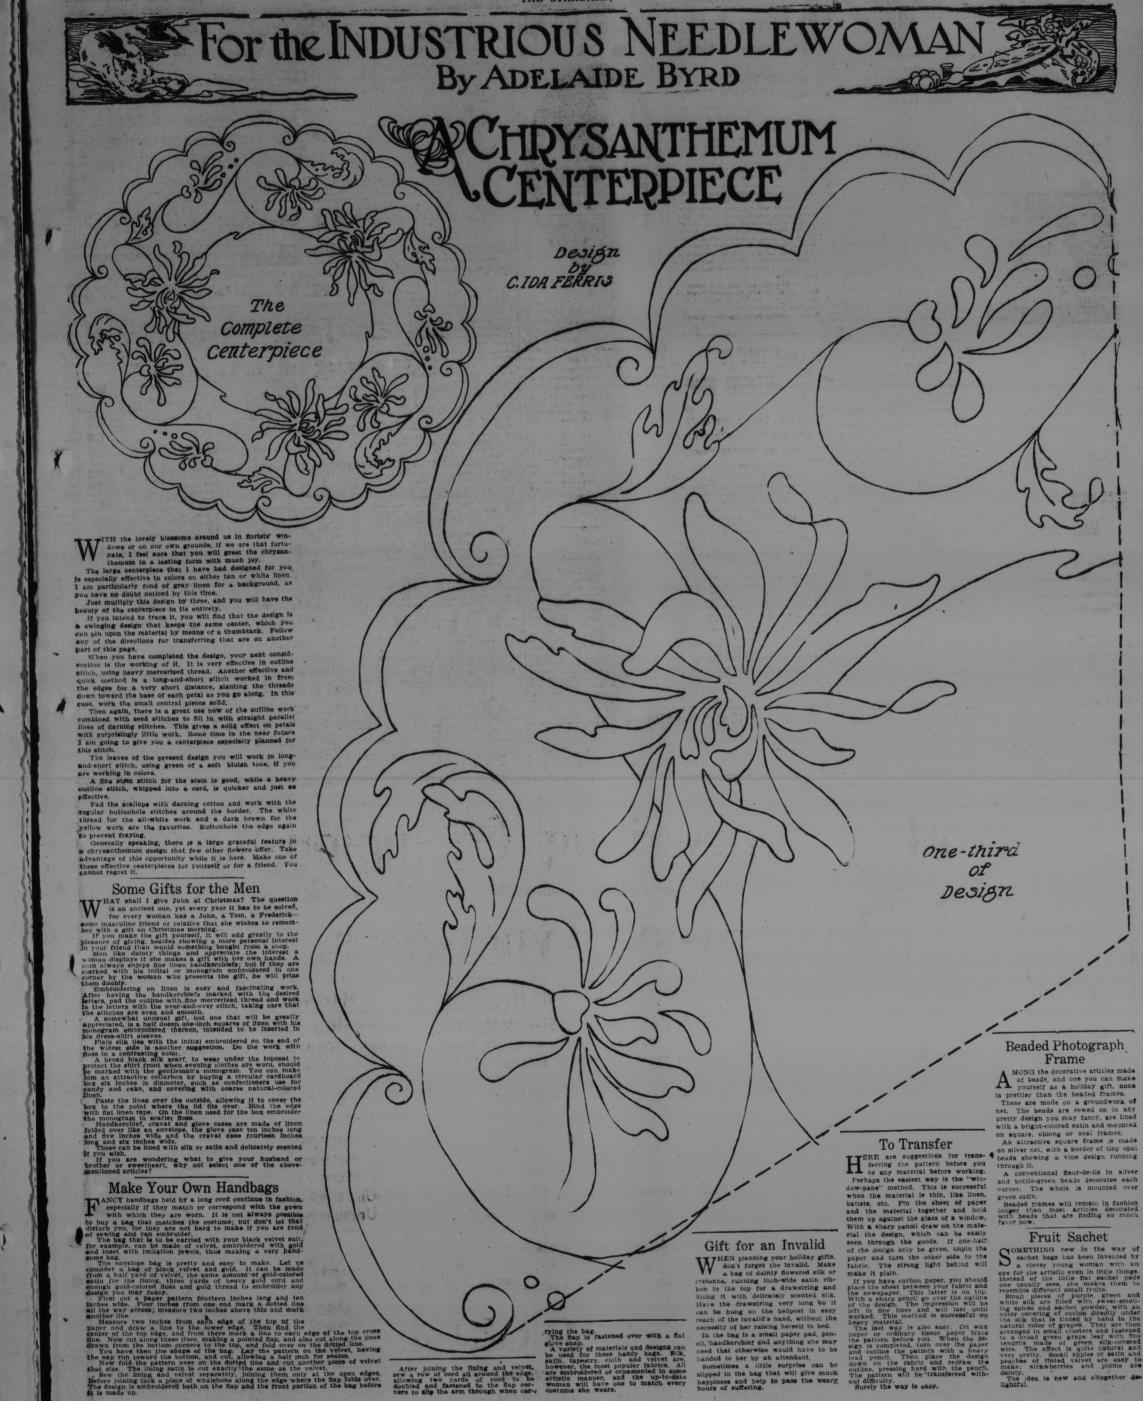

### **DECIDE TO ASK CHURCHES** TO ASSIST IN WORK

St. John Society for Prevention of Tuberculosis Will Ask for Special Sermons and Collections - Officers Elected - Important Addresses Delivered.