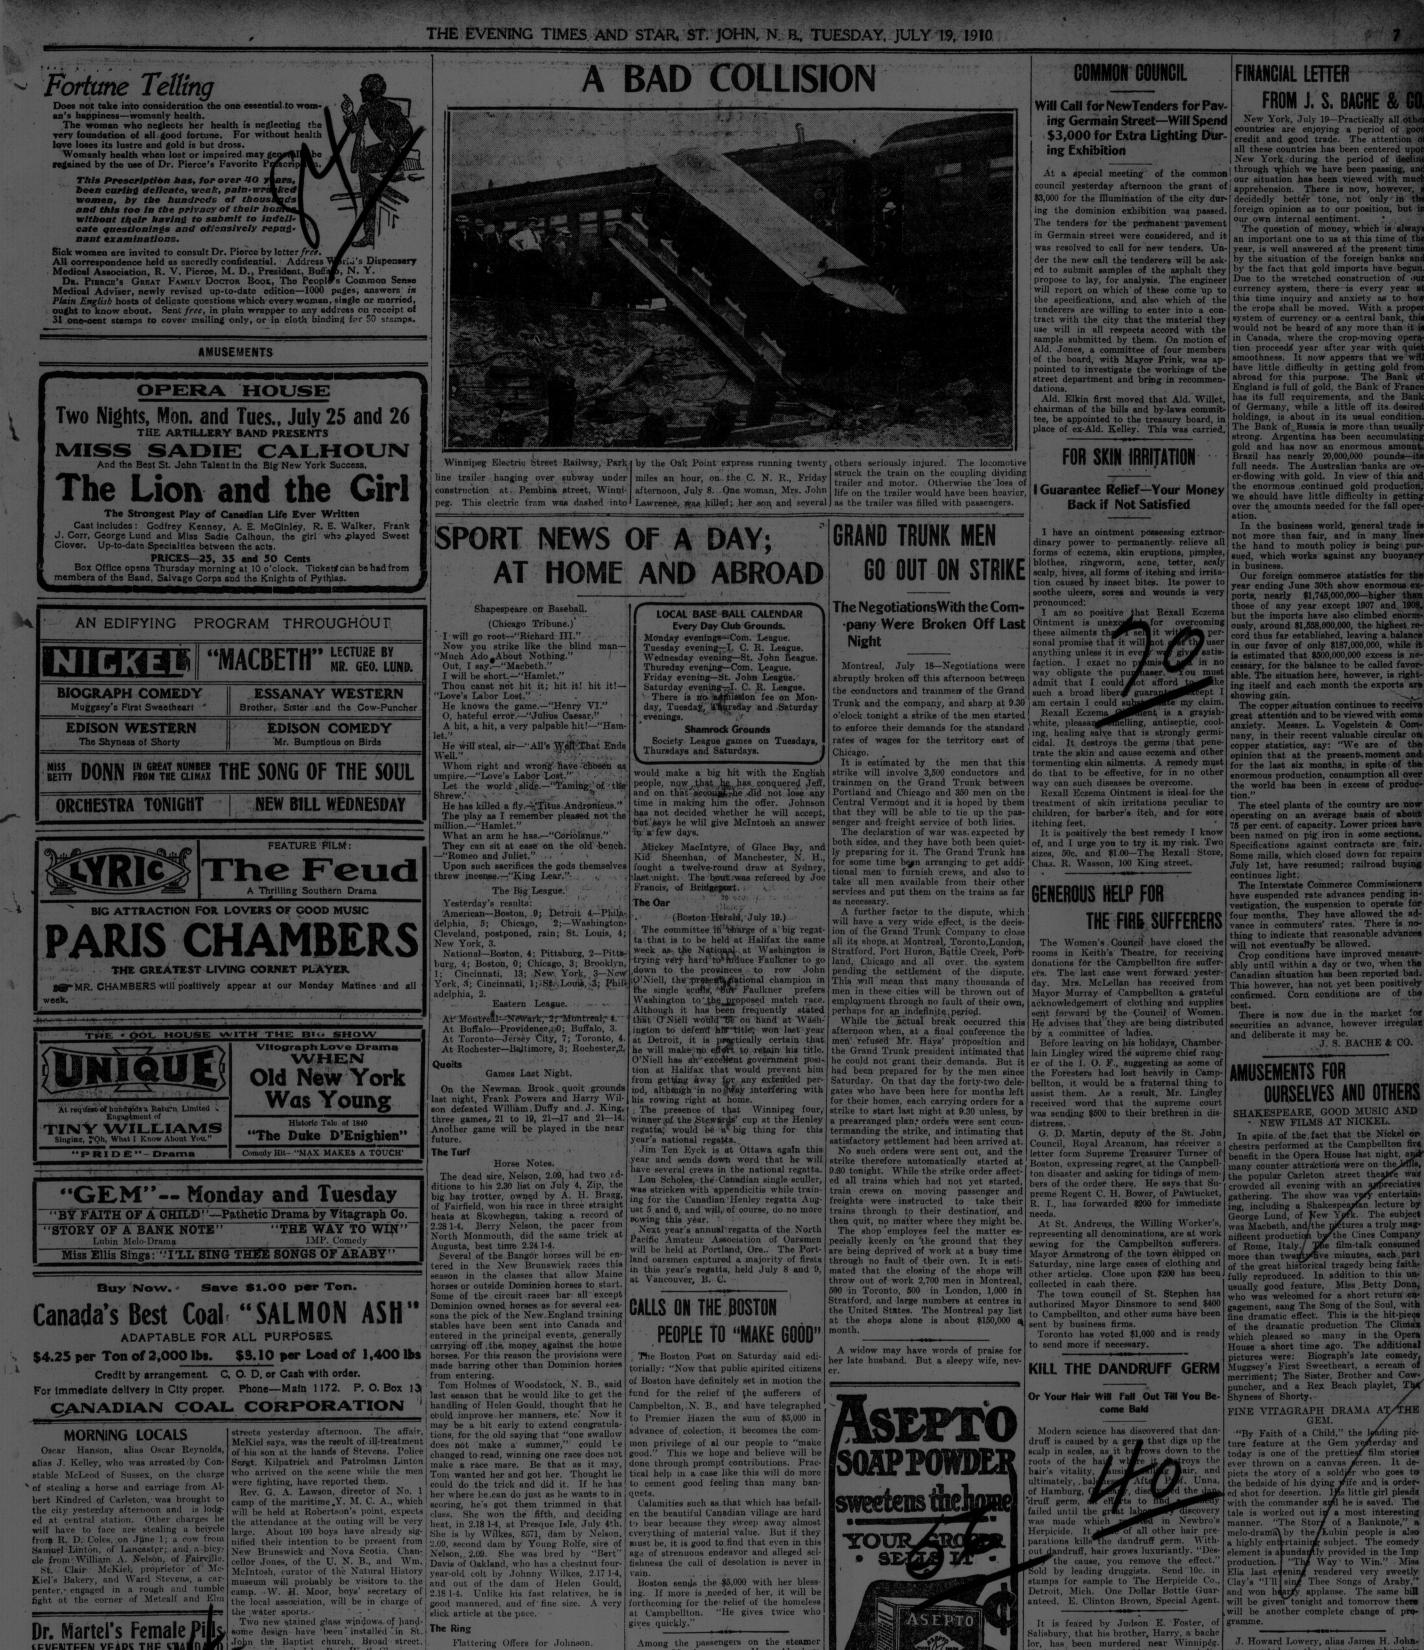

|                                                                                    |                                                                           |                                                                              |





New York, July 19-Practically all

Dr. Martel's Female SEVENTEEN YEARS THE STA

Make the Liver

CARTER'S LITTLE LIVER PILLS

the local association, will be in charge of the water sports. Two new stained glass windows of hand-ome design have been installed in St. ohn the Baptist church, Broad street. ne was donated by Rev. W. S. Chapman, G., the other by Miss Chapman, in mory of Monsignor Connolly. Commodore Thomson, of the R. K. Y. left for St. Andrews yesterday in his am yacht. Corinthia Among the passengers on the steam Aurora, Monday, were Mrs. Abraha Mitchell and little daughter, Annie, ar Mrs. Roger Beater and infant son, a Syrians from Eastport. They came he for the purpose of joining the pilgriman to St. Anne de Beaupre, where it was the

Anne de Beaupre, where it was the tion to