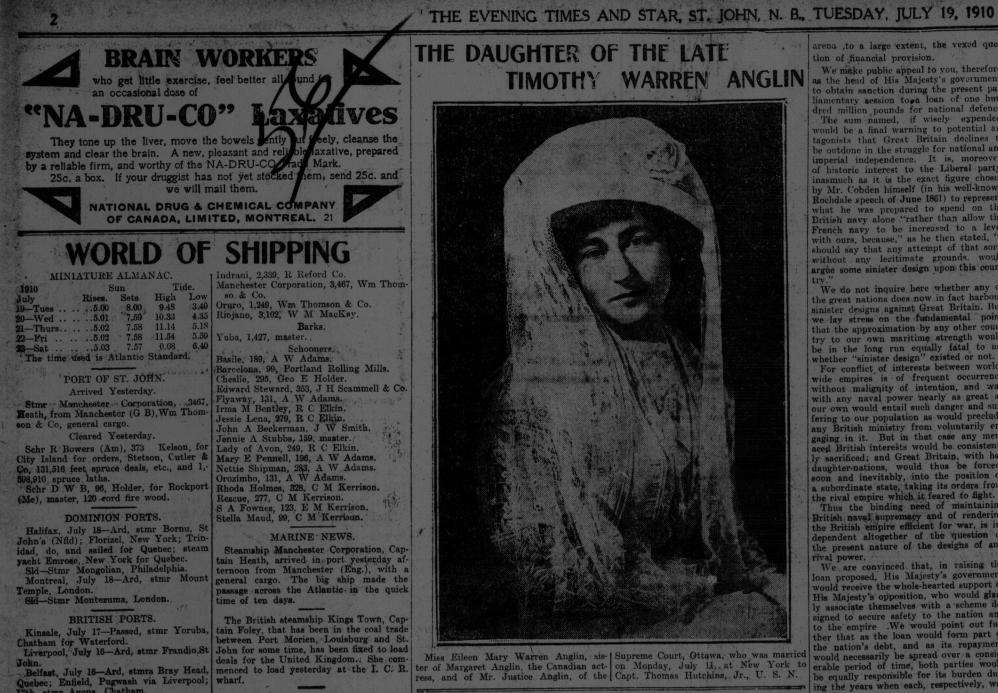

### MC 2035 POOR DOCUMENT The Brening Times 4 2 EIGHT PAGES-ONE CENT ST. JOHN, N. B., TUESDAY, JULY 19, 1910 VOL. V. No. 265 AN ABLE PEOPLE ARE SUBMARINE BOAT IS BACK IN AN ACTION EARL GREY TRIUMPH AFTER 1,600-MILE TRIP ARGUMENT RETURNING INVOLVING AND HIGH Voyage to Bermuda and Back Showed Seaworthiness of the Type-Consum-**BY EWART** ed 12 Days, Fog Causing Delay of 12 Hours at Provincetown TO HOMES \$30,000 LICENSE Families Who Were Burned Out Canadian Counsel at the Hague Tribunal Presents Strong Case Says it Makes the Publican Push F. Pierpont Shaw vs. Robinson **Gradually Coming Back** and Puddington of New York the Sale of Liquor DUDTES VARIOUS LAWS THE RATIONAL METHOD IN SUPREME COURT Newfoundland Was Within Hes. Rights in Prohibiting Foreignors From Fishing in Her Waters and to Prohibit the Sale of Bait to American Vessels resbyterians and Methodists May Unite in Building a New Edifice--Baptists Purchase New Haldane Deprecates Tariff Re- Case Has to do With Ownership form Preference as Perilous to of Extensive Coal Areas in the Unity of the Empire —Says We are Only at the Beginning of Imperial Unity Site for \$2.000 - Sanitary Queen's County—A Number of Other Cases Dealt With Matters Arranged Times' Special Cable The Hague, July 19-Mr. Ewart, The adjourned July sittings of the Su Staff Corres preme court in chancery resumed this morning at 11 o'clock in the chancery increasing every day, the people of Camp-bellton, who suffered severe losses in the fire of a week ago, are returning to the town, to make a new start in life, where they firmly believe will be a final time fire of 100 retublity of 100 retubli Time.' Special Cables Time.'Special Cables London, July 19—It is stated that Earl Grey, before his departure, urged upon the Unionists the desirability of settling the morning at 11 o'clock in the chancery court rooms, Pugaley building. His Honor Chief Justice Barker presided. The fier matter of Oulette vs. LeBel, on questione? before leaving whether the public house trust movement had yet spread to Canada, and said it had. The temperance reformers on both sides of the Atlantic had not yet discovered that high license makes it necessary for the publican to push the sale of alcoholic liquor. When town, to make a new start in life, where ests they firmly believe will be a flourishing busy trade centre in a short space of time. busy trade centre in a short space of time. busy trade centre in a short space of time. busy trade centre in a short space of time. busy trade centre in a short space of time. busy trade centre in a short space of time. busy trade centre in a short space of time. busy trade centre in a short space of time. busy trade centre in a short space of time. busy trade centre in a short space of time. busy trade centre in a short space of time. busy trade centre in a short space of time. busy trade centre in a short space of the trady. Further, the British law of 1824 contained similar pro-visions with resard to further to the trady. From on the hill near the schoolhouse grounds, british law of test contained similar pro-at 650 the colony of white houses of canvas have visions with regard to foreigners. Even