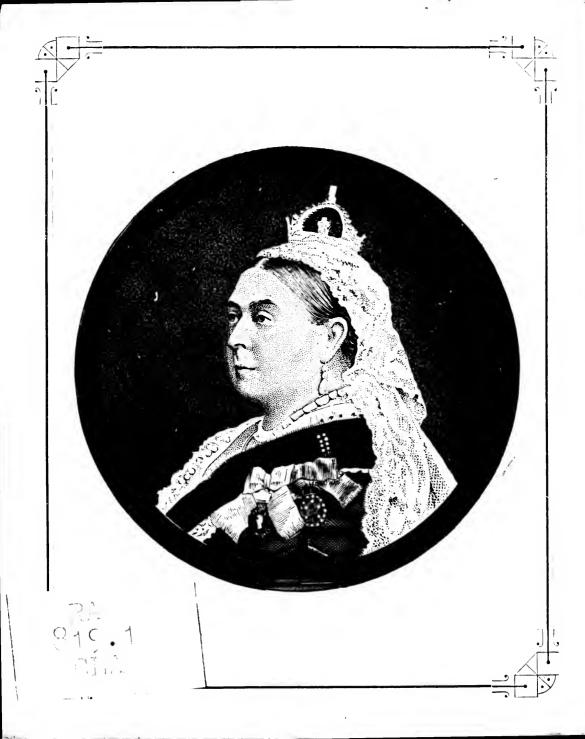

### ODE

FOR THE JUBILEE YEAR OF THE REIGN

OF

## QUEEN VICTORIA.

By WILLIAM PETERS DOLE.

Præsenti tibi maturos largimur honores.

SAINT JOHN, NEW BRUNSWICK, A. D. 1887. 

I

Wide over land and sea,
Through all the zones of the full-rounded earth,
Where sounds the music of our English speech,
Or men claim British birth;
Where'er the soil is free,
Nor taint of tyranny
Dwells in the air;
Where honest fathers reverently teach
Their sons to worship freedom, pure and fair,
Now let glad song arise and pious prayer,
Let merry feast and grave solemnity
Shew to the world a mighty nation's jubilee.

H

For Britain now

Marks with a clear white stone the happy day
That fills the casket of these fifty years,
Since on her ancient throne,
'Mid fervent prayers and brave men's lusty cheers,
VICTORIA first sat down,
Calm and serene,
Wearing upon her fair young brow
The proudest crown
That ever beamed forth stainless honor's ray:
A maiden Queen,
Trusting her people's love and fearing God alone.