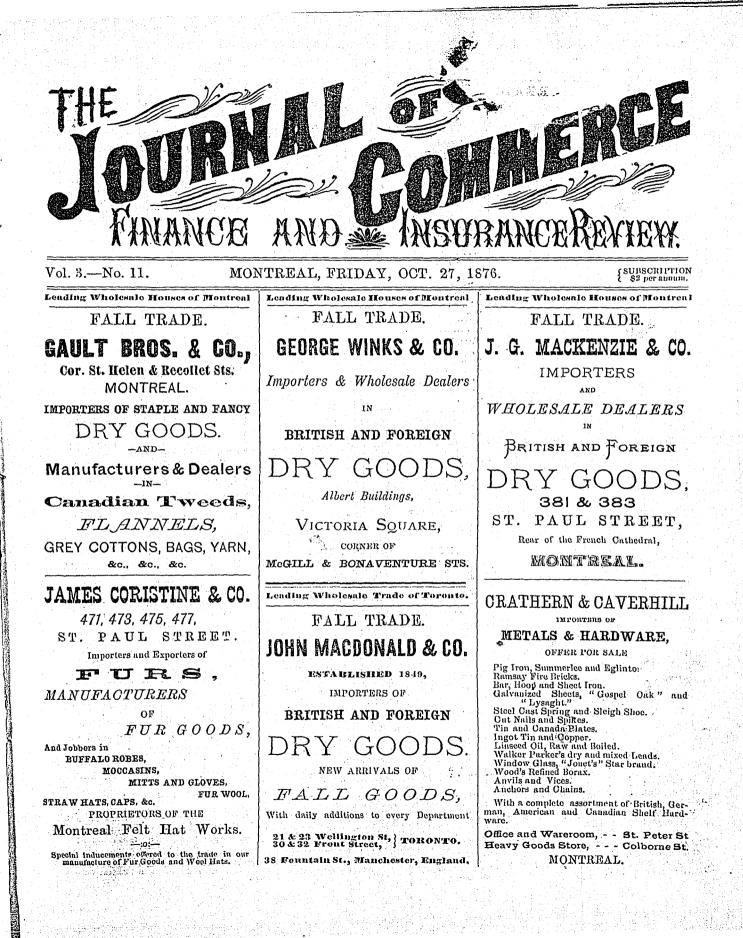

ong interior margin / La reliure serrée peut<br>causer de l'ombre ou de la distorsion le long de la<br>marge intérieure. |              | restauration apparaissent dans le texte, mais,<br>lorsque cela était possible, ces pages n'ont pas<br>été numérisées.                                                                              |
|                                                                                                                                                                             |              |                                                                                                                                                                                                    |

Additional comments / Commentaires supplémentaires: Continuous pagination.



| Chartered |  |
|-----------|--|
|           |  |
|           |  |
|           |  |

| BANK                                           | 017                                                       | MON                                                    | FREAL.                                  |
|------------------------------------------------|-----------------------------------------------------------|--------------------------------------------------------|-----------------------------------------|
| DANT                                           | OF 1                                                      | шон.                                                   | TATATA.                                 |
|                                                | ESTABLISH