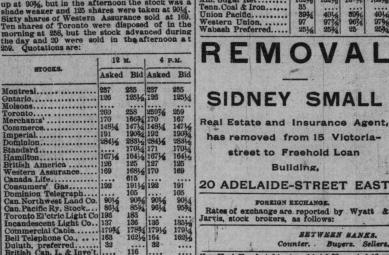

## THE TORONTO WORLD: TUESDAY MORNING FEBRUARY 14 1893.

TORONTO.

841/4 100 561/4 913/9

49 8555 10% 80 484 844 954 7874 13.54

895% 967% 25

t 516. 6 sourity is

amer, 3d lower. American corn 3d lo changed. No. 1 Cal. wheat, off coasi wer. London-No. 1 Cal wheat, prom wer. French country markets rath verpool-Spot wheat rather easier, t ite demand, all wheat unchanged, esper, peas unchanged. Indis s aneat pasi week to United Kingdom & Continent 12,500 qrs.

 $\begin{array}{c} & 3416 \\ \hline & 3416 \\ \hline & 9016 \\ \hline & 10016 \\ \hline & 9016 \\ \hline$ nada Southern..... loago Gas Trust,.... eve., Cin. & Chicago L, Lac. & W..... FISH WRITE US FOR It does not pay you to be with-out them after to-morrow, ASH WEDNESDAY. ie..... rsey Central...... puisville & Nash... EBY, BLAIN & CO. Ational Lead Trust... Y. & New Eng.... ortherp Pacific, Pref. Wholesale Grocers, Toronto, Ont. 246 113 24 4814 8476 956 79 cific Mail..... ila. & Reading.... MONDAY EVENING, Feb. 13. asiness was done on the local to-day, particularly in the hundred and fity-four shares rthwest Land Co. were picked the afternoon the sicck was a 125 shares were taken at 30½. estern Assurance sold at 169. ning. Seven he Canada N