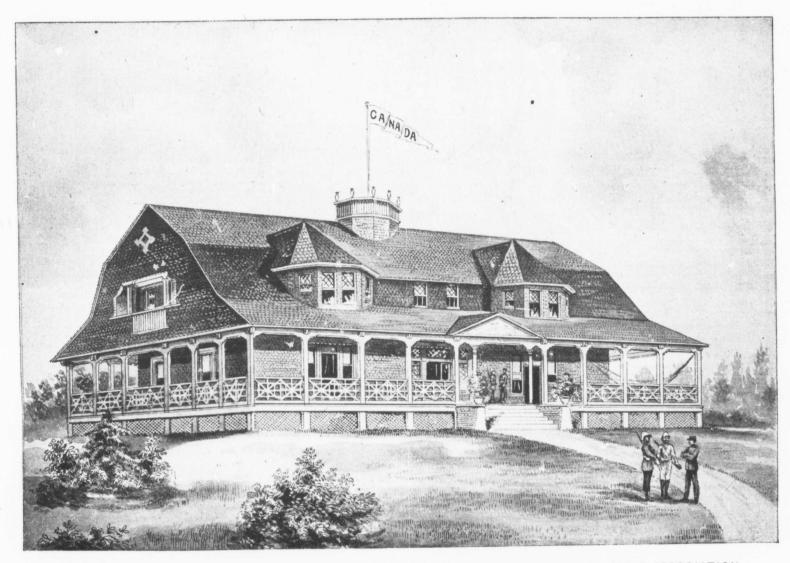

PROPOSED BUILDING AT BISLEY, SURREY, ENGLAND, FOR THE DOMINION OF CANADA RIFLE ASSOCIATION.

C. J. SAXE & R. M. RODDEN, ASSOCIATE ARCH'TS.