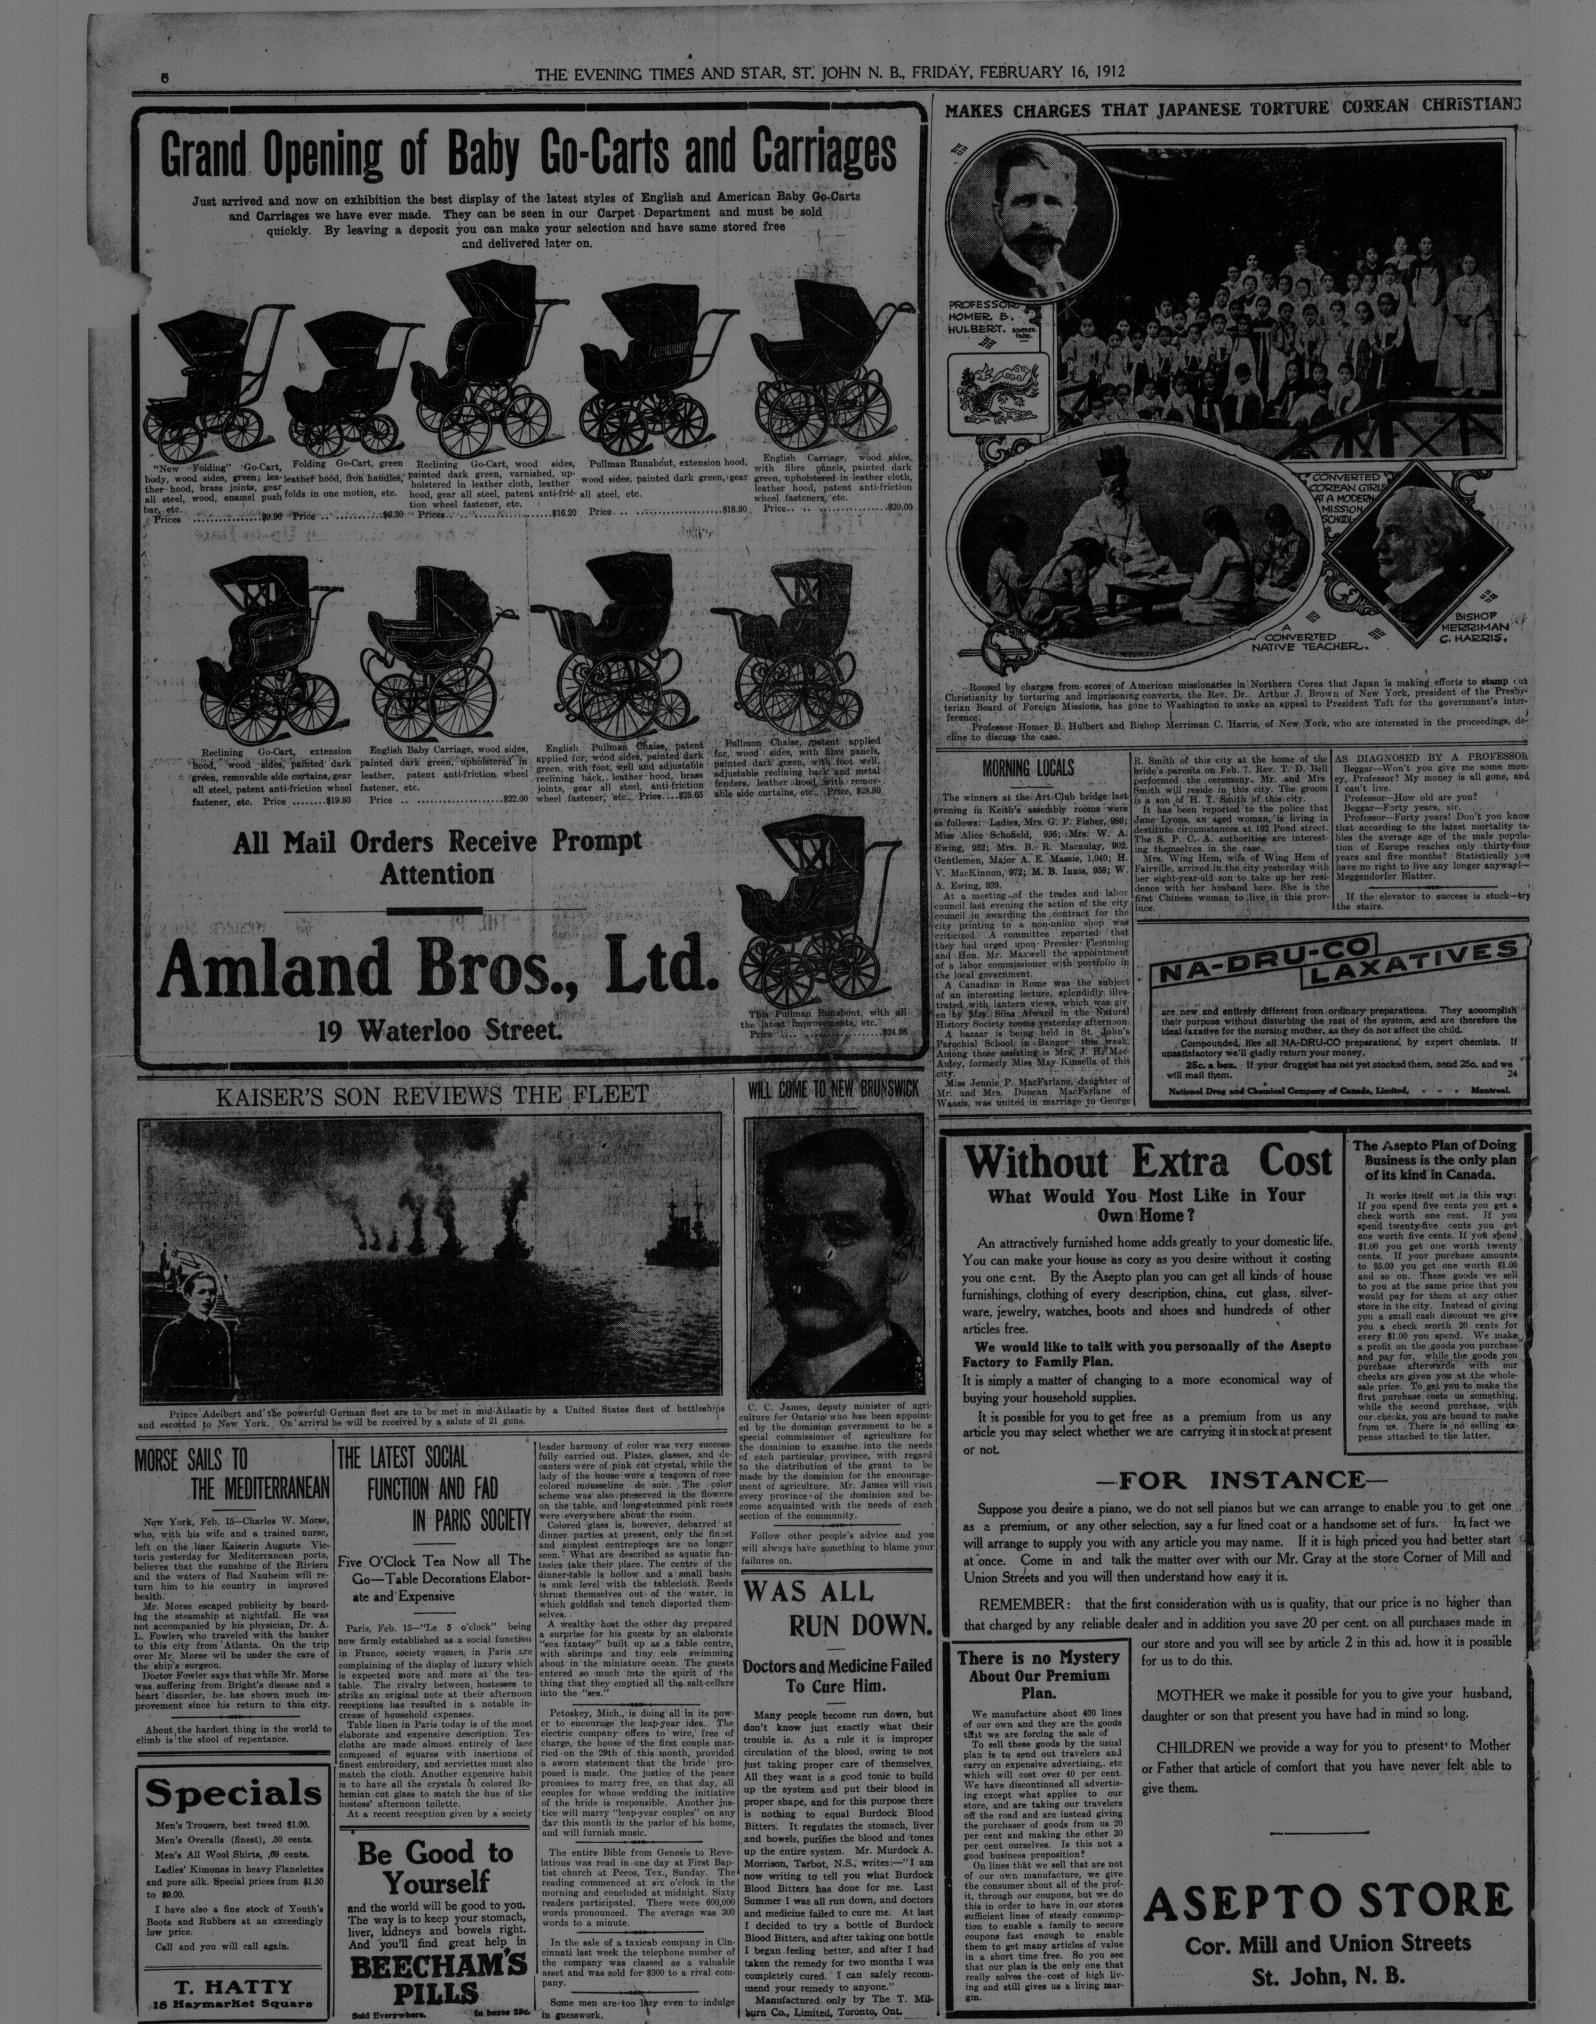

 .949
 94%

 .941
 94%

 .945
 95%

 .95
 95%

 .95
 94%

 .944
 194%

 .944
 Boots at this price. 12214 BEAUTIFUL DISPLAY.
One of the finest displays of baby go-carts and baby carriages ever seen in this city is now on exhibition in the furniture warercoms of Amland Bros. Ltd. Water-loo street, and will without doubt attract a great deal of attention. These goods have all the latest improvements and for strength and durability they cannot be excelled. The Messres Amland Bros. in-tend to sell this lot quickly and intending purchasers will do well to do their shop-ping at this establishment. See advt. reation. A BEAUTIFUL DISPLAY OF SPRING COSTUMES.
 The first opening of ladies' spring suits at F. W. Daniel & Co's corner King street vinich is being held today and will con-tinue tomorrow and Monday, marks a peri-od in the tailor's art. Seldom has such a showing been made in St. John. The gar--39 