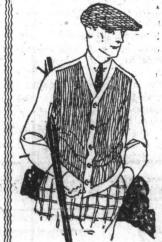

An ideal Boot for school wear; Blucher style in Black and Brown An ideal Boot for school wear; Bluener seyle in Calf; sizes 10 to 5. Very special value. Special per \$3.20

Boys' Sport Suits. 3-Piece Suits, made from splendid quality Scotch Tweeds, in assorted mixtures, mannish looking styles

roll collar, coat fastened with catch buttons; to fit ages 2 Ages 2 to 6 years
Reg. 9.45. Sale Price, \$8.10
Ages 7 to 9 years.
Reg. 10.25. Sale Price, \$8.90

pockets with button.

the wee boy, patch

Boys' Corduroy Pants Made from special quality Corduroy, lined throughout, knicker style; will wear wonderfully, ideal for school boys; to fit ages 7 to 9 yrs. Regular \$2.00 pair. \$1.78