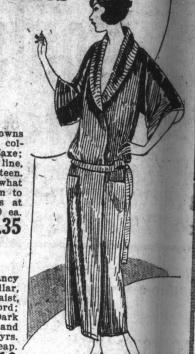

Dressing Gowns. Heavy Blanket Cloth Gowns in a riot of pretty designs; colors of Rose, Brown and Saxe; sailor collar, girdle at waist line, neatly bound with sateen. We've caught your idea of what you want and present them to you in these new arrivals at lewered prices. Reg. \$12.50 ea. Sale Price \$10.35