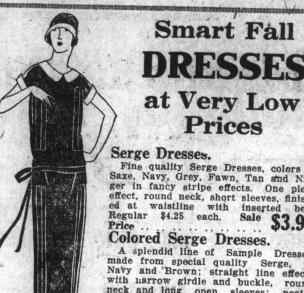

## Smart Fall **DRESSES**

**Prices** 

Fine quality Serge Dresses, colors of Saxe, Navy, Grey, Fawn, Tan and Nigger in fancy stripe effects. One piece effect, round neck, short sleeves, finisheffect, found fleek, short inserted belt. Regular \$4.25 each. Sale \$3.90