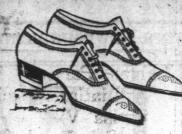

## 

Just What You Want is Featured in this Shoe **Buying Opportunity** 

Every pair of Shoes mentioned represents sound value, taken from our regular Summer and Autumn stocks. Come, and take early advantage of these special offerings - -

STRICTEST ATTENTION GIVEN TO MAIL ORDERS.

Ladies' Lace Shoes Ladies' Black Kid Oxfords, medium heels, wide fitting, "real value"

\$2.50, \$2.75, \$3.00 \$3.25, \$3.50

Ladies' Patent Leather Oxfords Ladies' Patent Leather Walking Shoes, with low rubber heels; a very stylish model; 3 to 6. \$3.00 Special

Ladies' Brown Lace Shoes Women's Mahogany colored Lace Shoes, stylish lasts, fitted with rubber heels. These Shoes will give excellent wear; sizes 3 to 6. Special Prices:

\$2.50, \$3.00, \$3.30 \$3.50, \$3.75