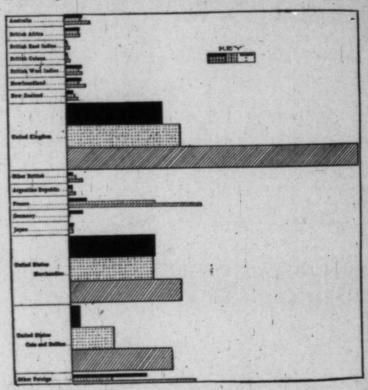

|
|     | United States—<br>Merchandise      | 189,143,410                     | 186,858,984                                                  | 247,984,238                                                      |
|     | United States—<br>Coin and bullion | 19,890,193                      | 94,705,428                                                   | 225,467,818                                                      |
|     | Other foreign                      | 23,200,651                      | 12,311,401                                                   | 39,000,039                                                       |

Note.—Owing to the great difference between the amounts of the exports to different countries it has been found neces-



sary in the diagram to increase the width in the case of the United Kingdom and the United States, but in every case the area remains proportionate to the amount of the exports.

the area remains proportionate to the amount of the exports.

Exports of coin and bullion to the United States are shown separately, because during the earlier part of the war they represent the return of gold imported from the United States during the prevalence of abnormally high rates for sterling exchange, and since then they consist of gold produced in other countries and in transit through Canada.

## Investment Guaranteed

The security of our Capital and Reserve, in addition to a first mortgage on improved real estate, is the exceptionally strong guarantee behind our "Guaranteed Investments." This securit