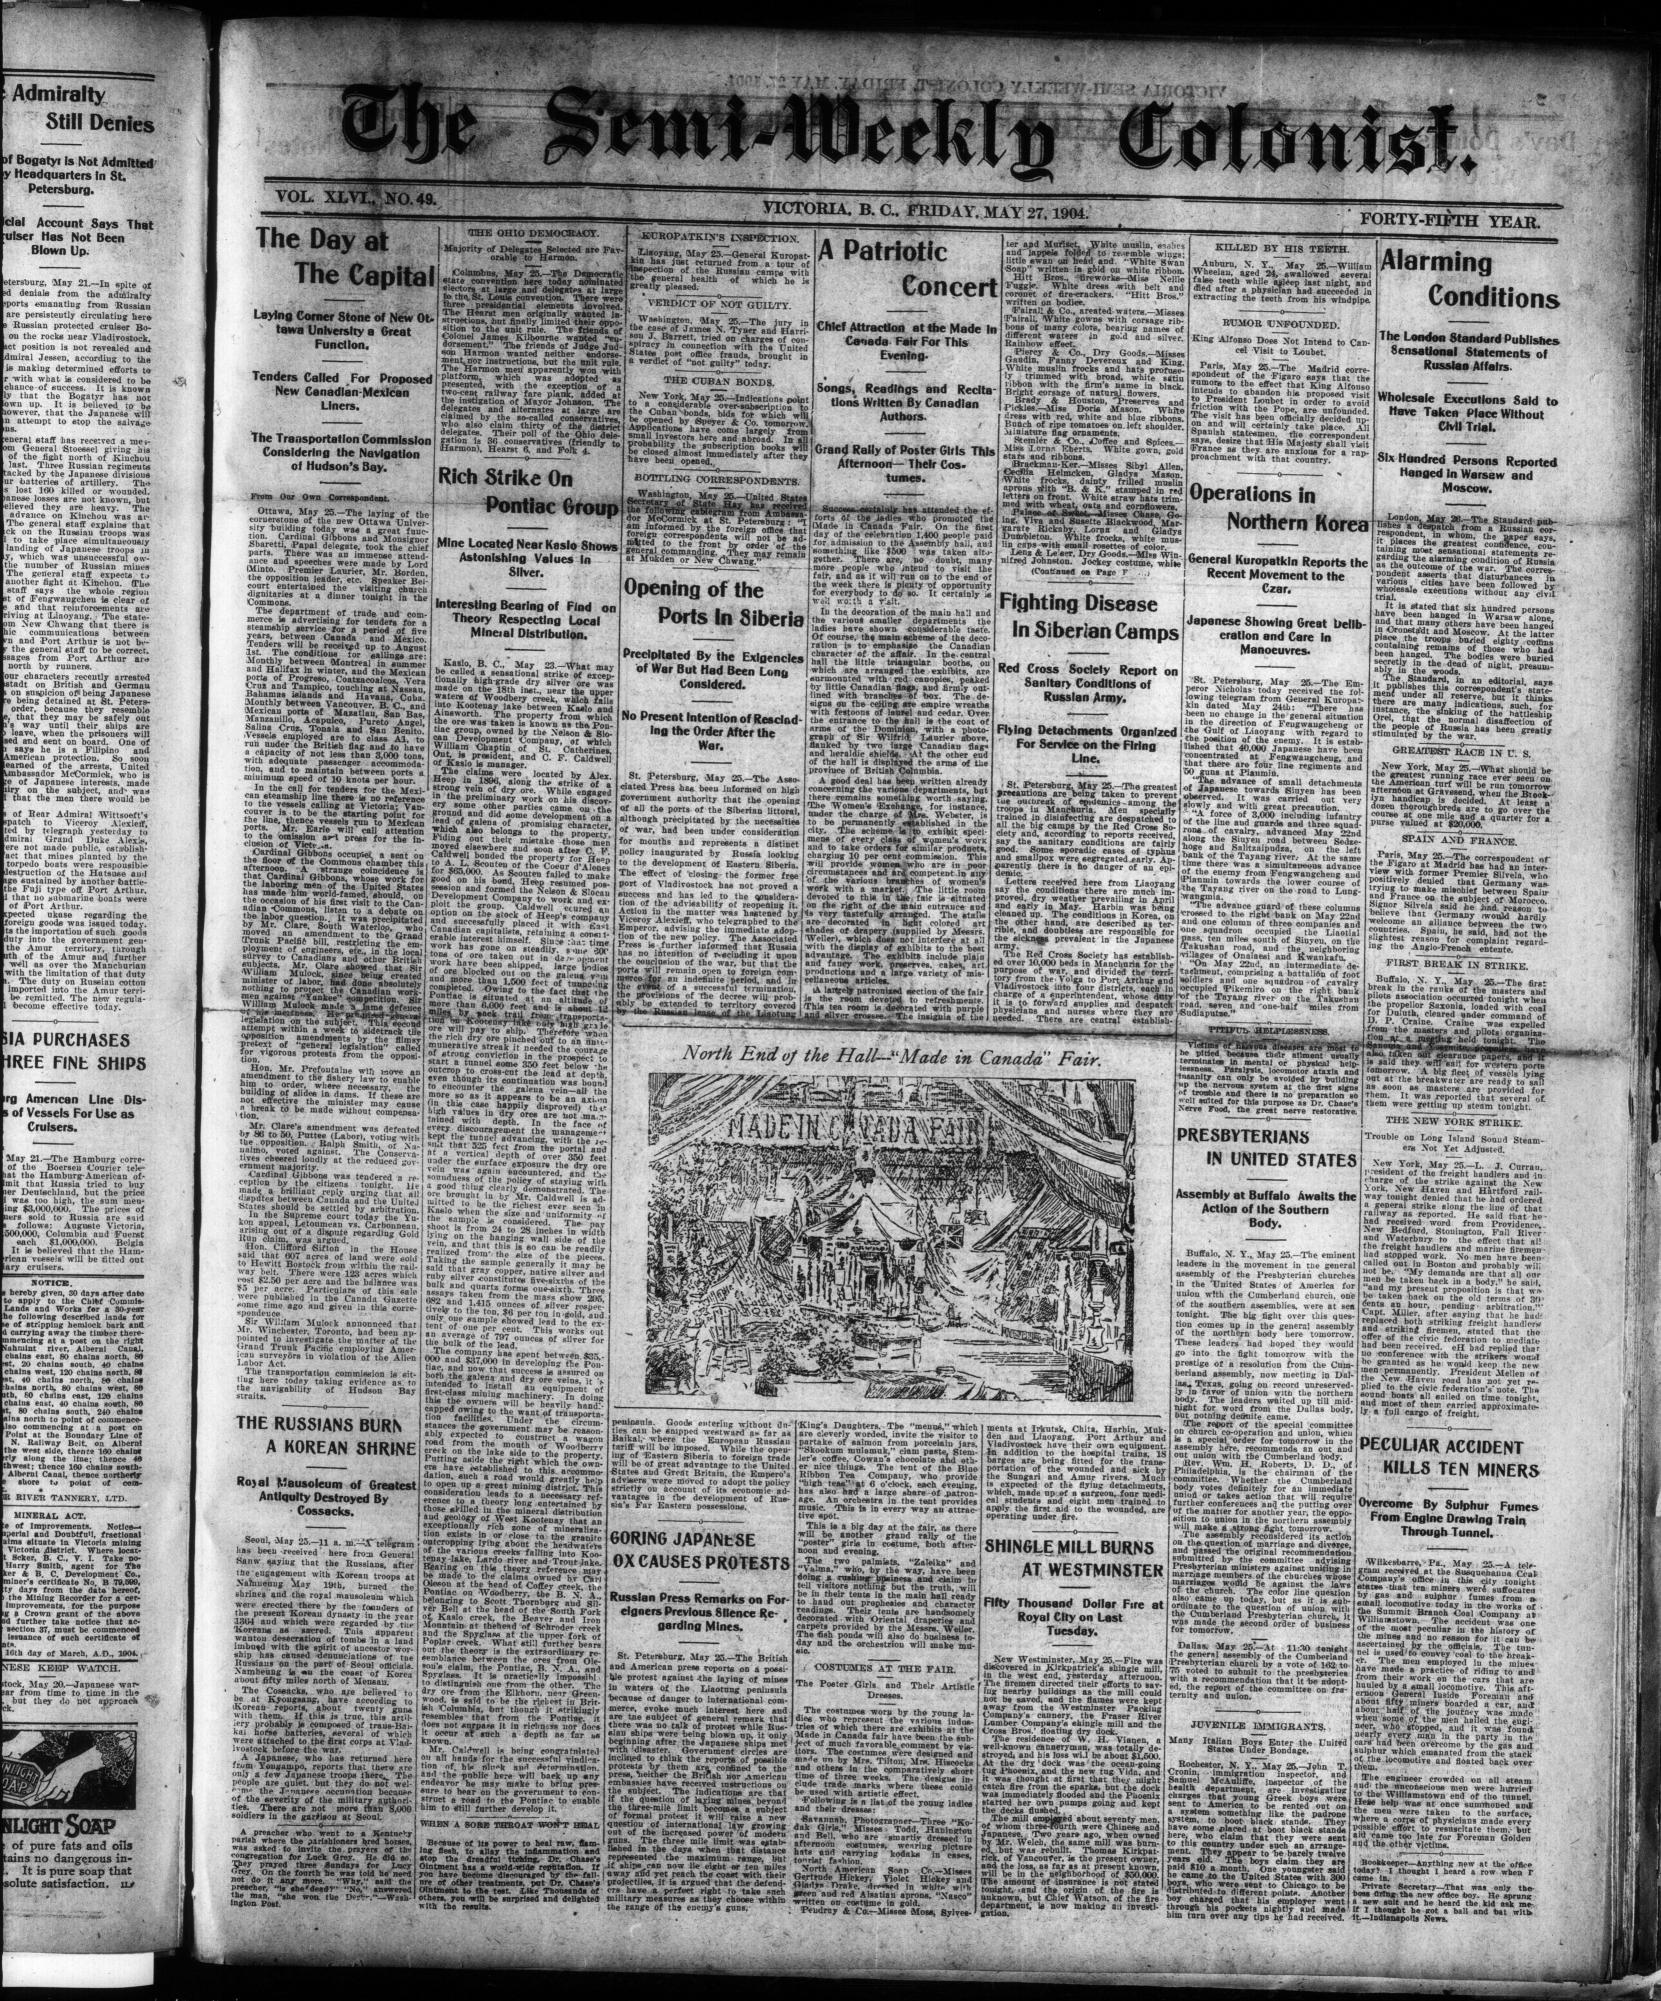

May 21.—The Hamburg corre-of the Boersen Courier tele-hat the Hamburg-American of-mit that Russia tried to buy her Deutschland, but the price I was too high, the sum meu-ing \$3,000,000. The prices of ners sold to Russia are said s follows: Auguste Victoria, 500,000, Columbia and Fuerst each \$1,000,000. Belgia It is believed that the Ham-rican vessels will be fitted out ary cruisers.