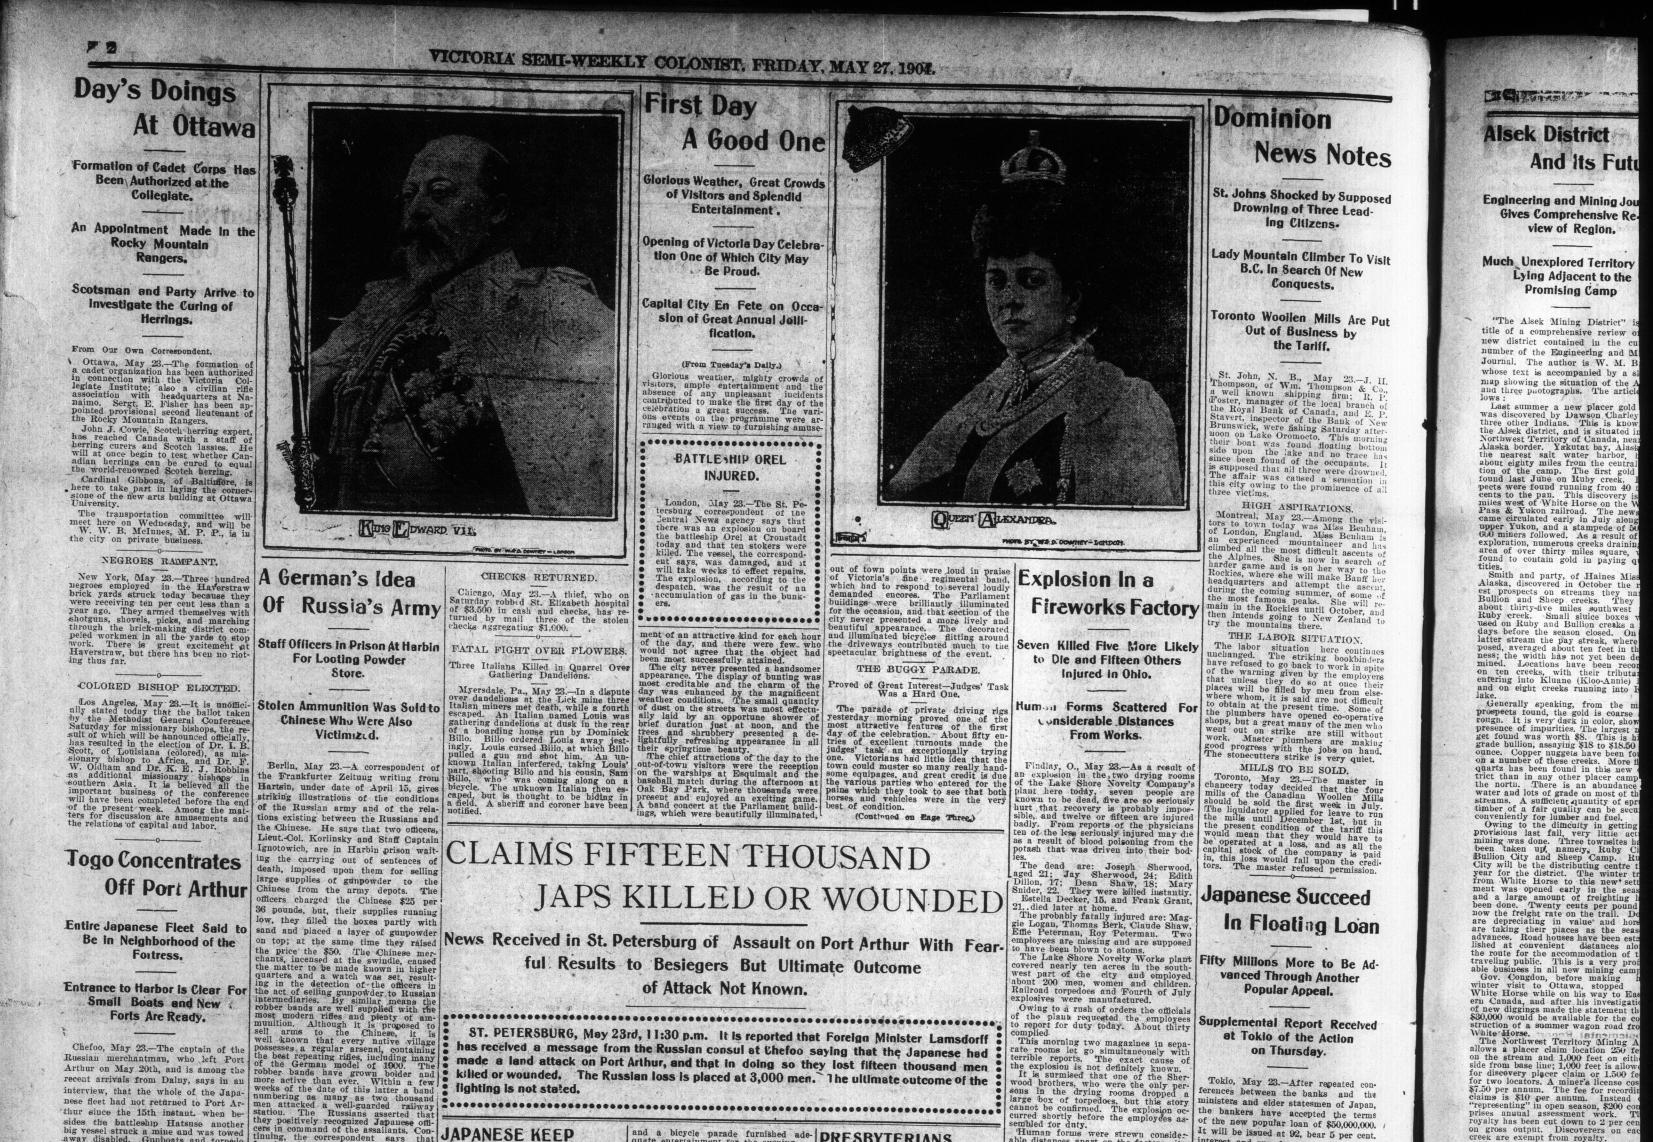

May 21.—The Hamburg corre-of the Boersen Courier tele-hat the Hamburg-American of-mit that Russia tried to buy her Deutschland, but the price I was too high, the sum meu-ing \$3,000,000. The prices of ners sold to Russia are said s follows: Auguste Victoria, 500,000, Columbia and Fuerst each \$1,000,000. Belgia It is believed that the Ham-rican vessels will be fitted out ary cruisers.