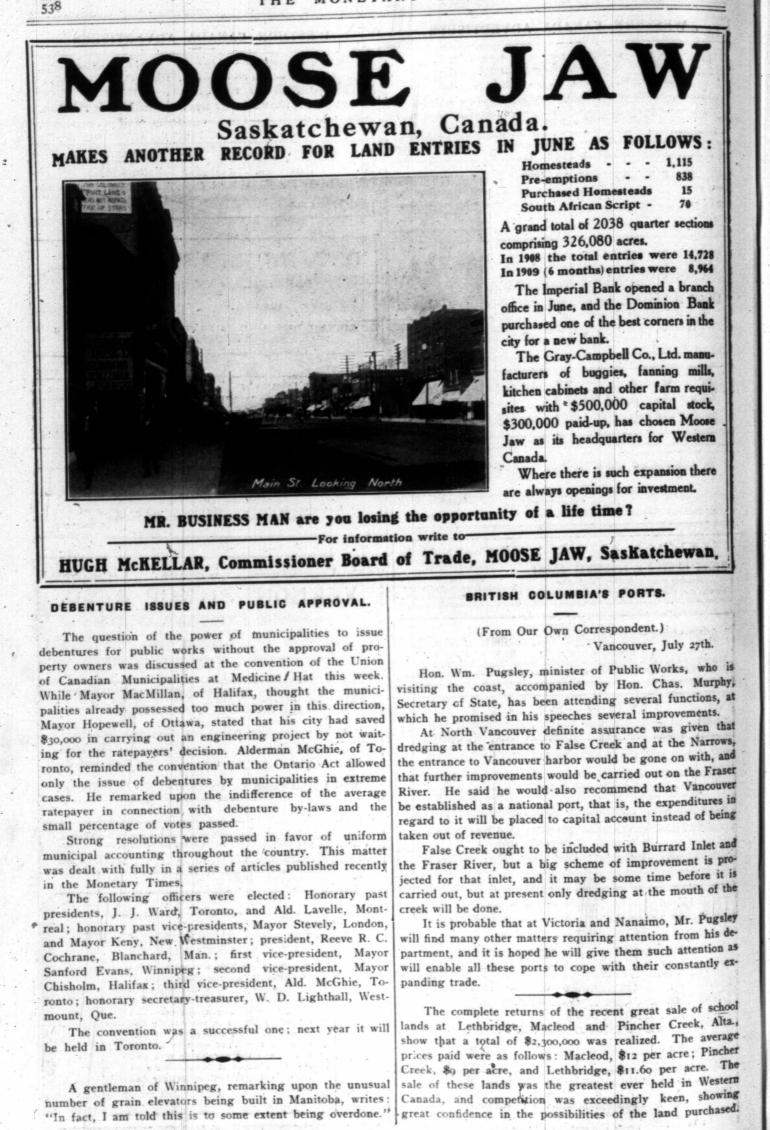

geographical position was what decided the famous explorer D. G. Dulhut to build a fort there as the natural divisional point between the water-way leading to the east and the entrance to the vast territory to the west. The Hudson Bay Company and the large army of traders in the years following used what was then known as Fort Kaministikwia, now Fort William, on the Kaministikwia River as the rendezvous of the hunters, voyagers and chief factors. The fur house of the old Fort is to-day used as an engine house for the coal docks.

Volume 43.

July

F.

The ma

T. H

OSL

Corner

G.

BROKE

Fı

817 Po

HI

STOCK

W. A.

16-317 WINNI

Charte

Real ]

Office,

The

Ware

made Class

Insura

The og adva

Mer

Not

1.1

CEN



Volume 43.

July 3

THE

Port

Wal

Uı

Uni

JOI

Hea

TOR

EN

THE





July 3

Hea

V. B. Broc

**GU** 

ASSE

Head O

H. M. L.

ARMSTRON

BRA

. C. FR/

ORON

H

#### DEBENTURES OFFERING.

Westmount, Que.—Until September 1st, for \$435,000, 4 per cent., 44-year bonds. Wm. Minto, city treasurer.

Deloraine, Man.-Until August 1st for \$5,500 5 per cent. 20-year local improvement debentures.

Ottawa, Ont.—Until September 2nd for \$419,420 4 ber cent. debentures. C. Hopewell, Mayor. (Official advertisement appears on another page.)

Killarney, Man.—Until August 10th, for \$10,000, 5 per cent., 20-year debentures. Geo. B. Monteith, secretarytreasurer.

Red Deer, Alta.—Until August 2nd for \$1,500 5 per cent. 5-year sidewalk, and \$3,000 5 per cent. 20-year debentures. A. T. Stephenson, secretary-treasurer.

Manitoba.—Until August 2nd for \$1,030,000, 4 per ce