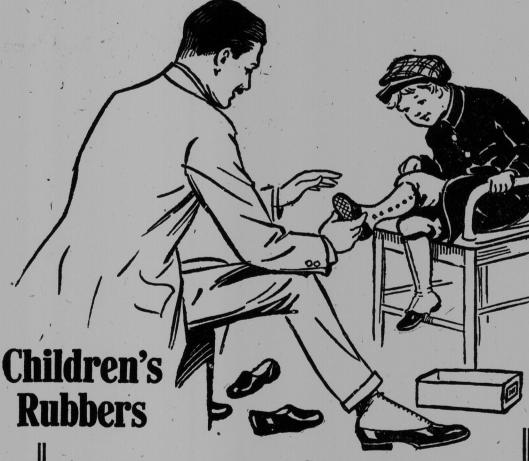

Made to fit exactly all sizes and shapes of Children's Shoes, so that the little feet will be easy and comfortable, and perfectly protected on wet, stormy days.

# **Dominion Rubber System Rubbers**

have the sturdy toughness that insures satisfactory wear, with the snug fit that comes with careful, painstaking workmanship.

Dominion Rubber System Rubbers are made in styles and sizes to fit the shoes of every member of the family.

You can get these reliable Rubbers by asking your dealer for

Try Eitro-Phosphate

Get busy and refleve those pains with Charges Tenants for Hang-that handy bottle of ing Wash on Lines—And

Dominion Rubber System footwear.