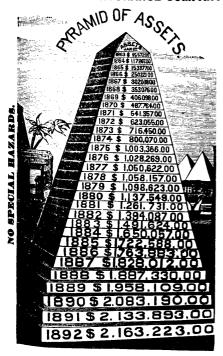

### No 82 Church Street, Toronto.

The President, James Goldie, Esq., in moving the adoption of the report on the business of 1892, said: I have much pleasure in drawing your attention to the fact that this company has verified, in a marked degree, every expectation set forth in the original prospectus when organized in 1885.

Up to the present time the insurers with this company have made a saving, when compared with the current exacted rates, of \$91,004.20. And in addition thereto bonus dividends have been declared to continuing members amounting to \$21,522,72.

Besides achieving such result, we now also have, over all liabilities—including a re-insurance re-serve (based on the Government standard of 50 per cent. (50%), a cash surplus of 1.93 per cent. to the amount of risk in force.

Such results emphasize more strongly than any words I could add the very gratifying po-sition this company has attained. I therefore,

sition this company has attained. I therefore, with this concise statement of facts, have much pleasure in moving the adoption of the report. The report was adopted and the retiring Directors unanimously re-elected. The Board of Directors is now constituted as follows: James Goldie, Guelph, president; W. H. Howland, Toronto, vice-president; H. N. Baird, Toronto, Wm. Bell, Guelph; Hugh McCulloch, Galt; S. Neelon, St. Catharines; George Pattinson, Preston; W. H. Story, Acton; J. L. Spink, Toronto; A. Watts, Brantford; W. Wilson, Toronto.