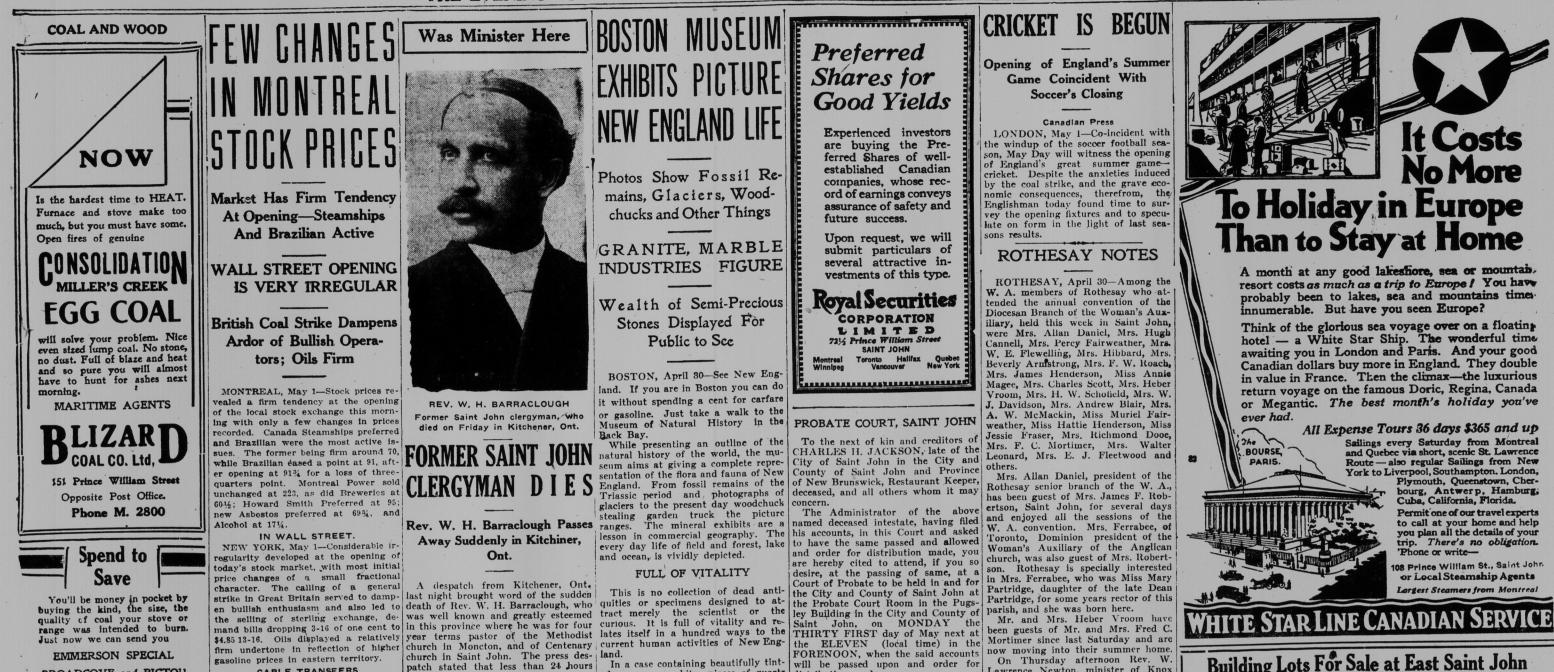

They offered the miners a uniform

MINERS LACK FUNDS

last night at Fredericton resulted in the arrival in the city today of many British United Press of the members en route to their homes I ONDON. May 1-The beginning after one of the longest first sessions today of a British coal strike inon record. Usually, the sessions subsevolving one million men, which quent to an election are not of a may conceivably eventually involve lengthy nature but the one just conthe miners in Germany, Belgium, cluded, in the opinion of several veterans, extended over a longer period than Poland and Czecho-Slovakia, has others of this kind.. The Legislature made this May Day potentially the opened on March 11 last, concluding on darkest since the war for workers throughout Europe. the last day of April.