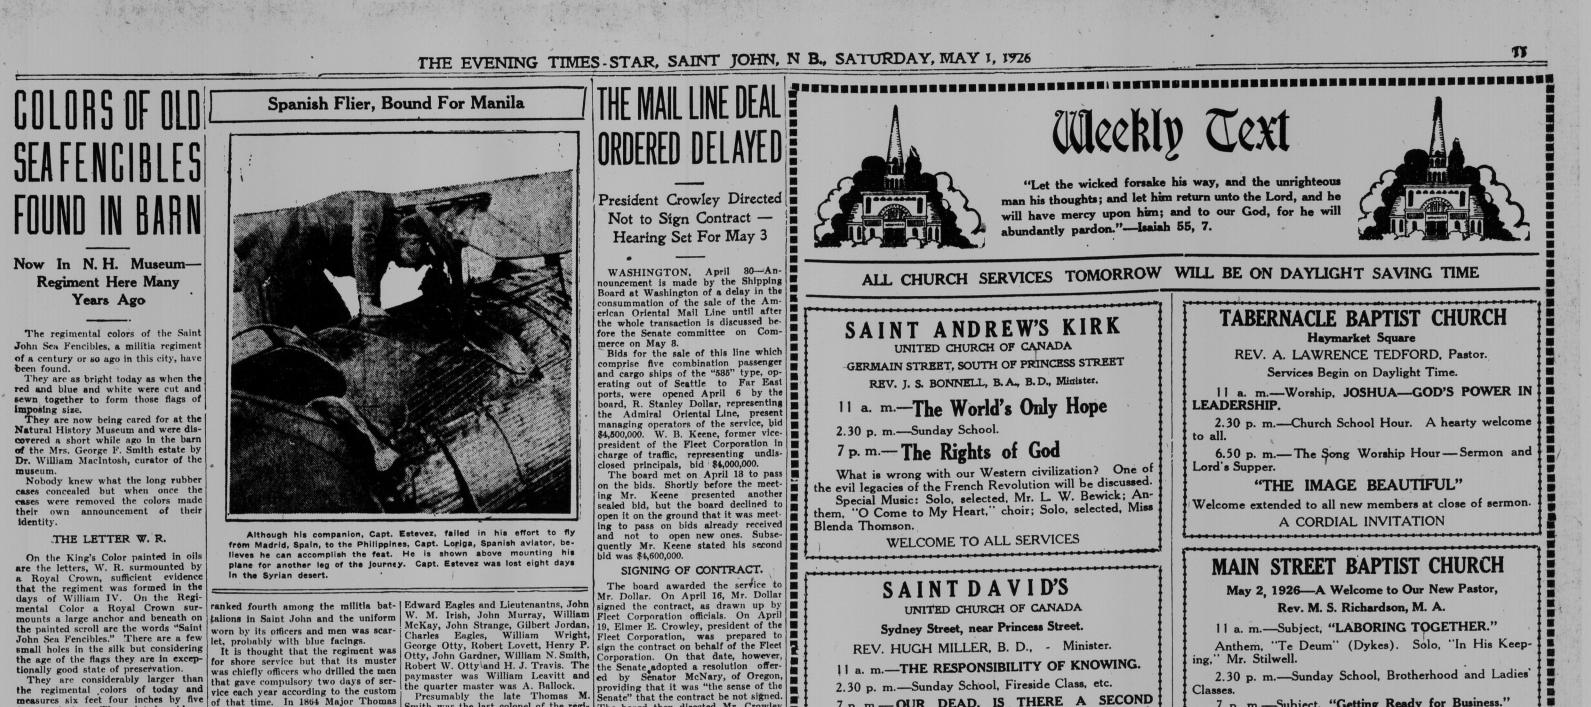

**Big Black Cat** Paces Hall As sompleted. Several vessels which had intended

to take on coal at Cardiff, Wales, have entered port. About 500 Rhine coal Strike Begins United Press ONDON, May 1-While the min-

**Damaged Schooner** ers were framing their vital reply to the government's final sug-HALIFAX, N. S., May 1 .--- The gestion for compromise a large

Above, colliery officials from the offices and underground staff photographed at one of the mines. Left niners leave work leading a pit pony which seldom sees daylight. Right, empty coal bunkers and idle carts Such sights as these are common during English coal strikes.