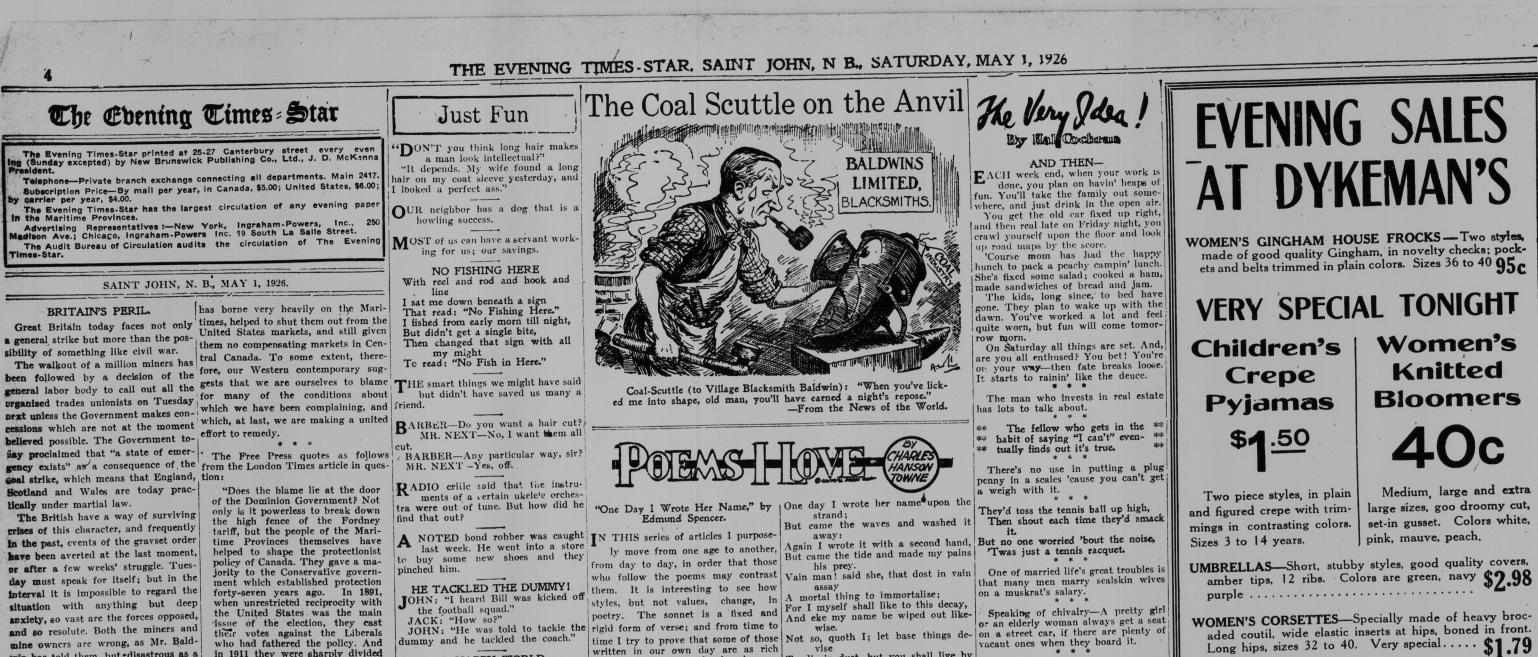

written in our own day are as rich and beautiful as can be found any- To die in dust, but you shall live by Mother takes father to the "dearest Spenser, who came just before My verse your virtues rare shall eter-hakespeare, does not always make nize, Shakespeare, does not always make nize, easy reading for the student; but, like And in the heavens write your glori- that's just what it is. 