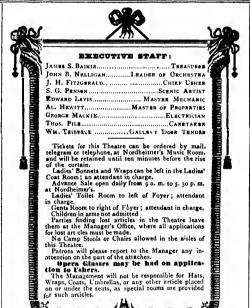

## BUSINESS DIRECTORY.

The following is a list of some of the prominent business and professional men of Hamilton. Strengers visiting the city, as well as citizens generally, will find each of the concerns mentioned to be thoroughly soliable and worthy of patronage :

Hoors AND SHOES-J. Morin, cor. James and lng William streets.

CHOICE CONFECTIONERY, with Lunch Room connection—J. Crawford, 38 King street west.

CHOCOLATES AND BONBONS—Aussem's, 84

James street north.

Cigars and Tonaccos-Pedier, 80 King street west, next Dominion Hotel.

DRY GOODS, MANTLES AND MILLINERY-McKay Bros., 55 and 57 King street east.

DANCING-Prof. Meiville, 88 John street north. DENTISTAY—Knight, cor. King and Mary ets.— Dauge, Pracums. Erc.—G. Parke, York and Macnab etreets. F. Yapp, cor. York and Hess and cor. James and Camon.

ELECTRIC SUPPLIES—Lowe & Farreil, 40 James street south.

FURNITURE, CARPETS AND HOUSEFURNISH-NOS-Maicolm & Souter, cor. King and Park

FLOWERS AND FLOBAL DESIGNS—F. G. Foster, cor. Charles and Hunter. Branch store 43 King

GROCERIES-Carpenter Bros., No. 9 Market

HABNESS, SADDLES AND TRUNKS—E. L. Kraft & Co., cor, King and Charles streets. HATS AND GENTS' FURNISHINGS-Gardner & 'homson, Opera House Corner,

Instalment House-Furniture, Carpets and Clothing, F. E. Walker, 173 King street east, Laundry-Parisian, 165 James street north.

MERCHANT TAILORING-Davis & Carnegie, 20 King street west.

PIANOS-A. & S. Nordheimer, 86 James street

PAINTING AND DECORATINO—J. C. Campbell & Co., 50 James street north.

PHOTOGRAFHY—Frederick Lyonde, King street cast, opposite Post Office.

READY-MADE AND ORDERED CLOTHING—Fra-lick & Co., 15 James street north.

TAILOR AND RENOVATOR-W. Howard, 22 Re-

VETERINARY SURGEON—Chas. M. Dunn, 127 James street south. WATCHES AND JEWELRY-A. G. Russell, 130 James street north.

WOOD MANTLES AND FURNITURE-4. Hoodless & Son, 61, 63 and 65 king street west.

Clara Louise Kellogg tells a story in high her mother, herself and the which her mother, herself and dowager duchess of Somerset figure. The singer and her mother were dining with singer and her mother were dining with that lady when the duchess calmly poured her tea into her saucer, sipped it with great enjoyment, and remarked, "Now, ladies, do not think this is rude, fer I have just come from the queen and saw her do it. Let us emulate the queen." Whereupon all drank their teafrom their saucers.