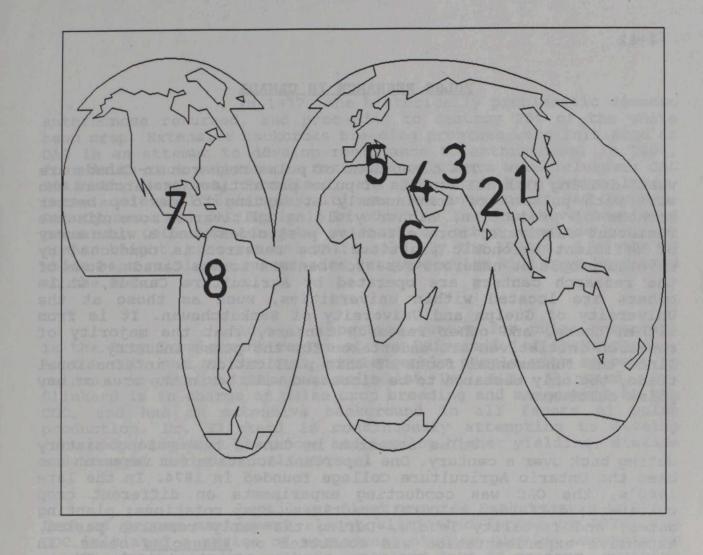

balliane it is the set of ballion to be and the state of the set o

FIGURE 1. Certain leguminous plants have been assigned to main centers of origin (hearths). The following centers of origin are depicted in the diagram above.

- Soybean (<u>Glycine max</u>)
   Mung Bean (<u>Vigna radiata</u>) Cow Pea (<u>Vigna unguiculata</u>)
- 3. Pea (Pisum sativum) Horse Bean (Vicia faba) Mung Bean (Vigna radiata) \*\* Secondary center\*\*
- 4. Lentil (Lens culinaris)
- 5. Pea (<u>Pisum</u> <u>sativum</u>)\*\*Secondary center\*\*
- 6. Cow Pea (Vigna unguiculata) \*\* Secondary center \*\*
- 7. Common Bean (Phaseolus vulgaris) Lima Bean (Phaseolus lunatus)
- 8. Lima Bean (Phaseolus lunatus) \*\*Secondary center\*\* Common Bean (Phaseolus vulgaris) \*\* Secondary center \*\*