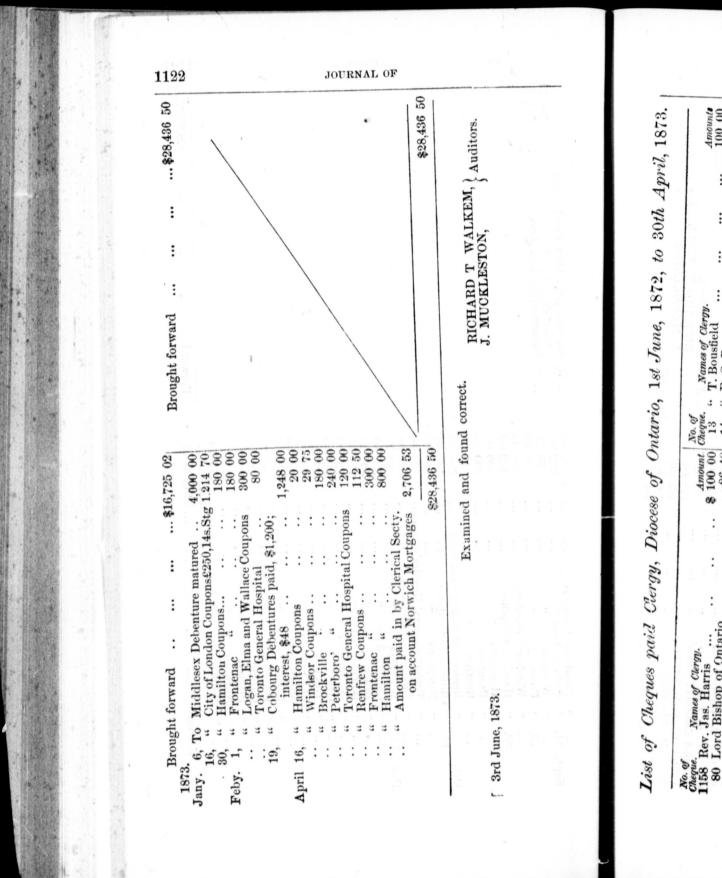

-,-            | :            | " Doctaria etamine                           | 1 00     |
| August 7, | t 7,    | ;   | Toronto General Hospital Coupons                |                | :            | T Develop averthe                            | 1 63     |
| •         | :       | "   | Logan, Elmar & Wallace Coupons                  | 300 00         | :            | "Telegrams                                   | 1        |

JOURNAL OF

.. By Amount paid Commuted Clergy per separate list ... .. 12,732 10 ... " Balance of Cash in Bank ... .. 714 53  $\begin{array}{c} 180 & 00\\ 252 & 00\\ 35 & 75\\ 48 & 00\\ 199 & 50\\ 199 & 50\\ \end{array}$ : : : : : : : : Frontenac Coupons Canada, 5 p.c. " Windsor Cobourg " Windsor Debenture Hastings Coupons Windsor " " " " " " 23 16, 30, Sept. 11,





List of Cheques paid Clergy, Diocese of Ontario, 1st June, 1872, to 30th April, 1873.

| 23.