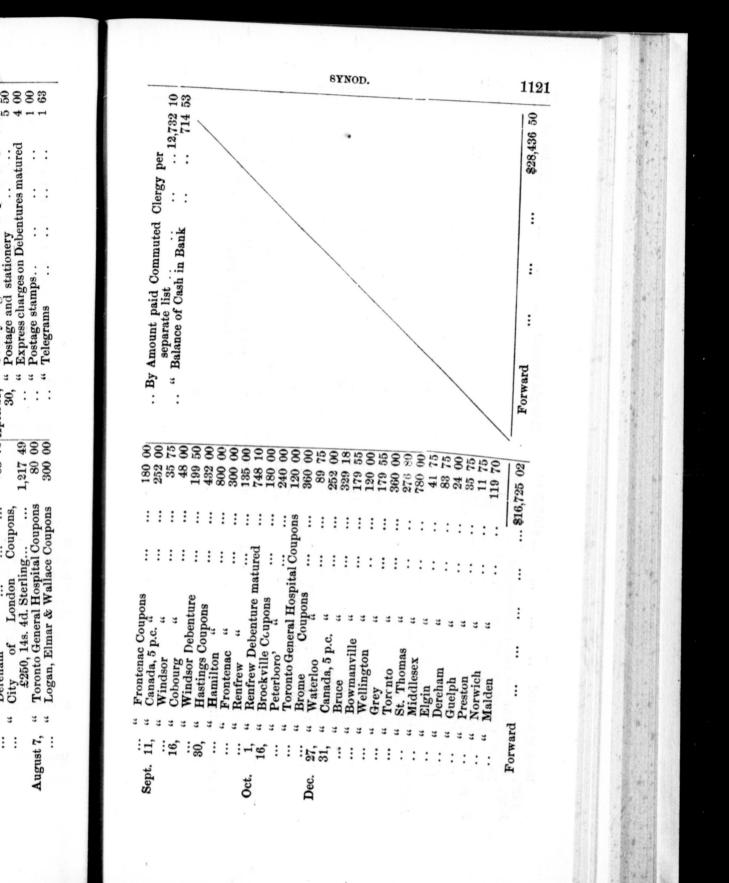

| -,-            | :            | " Doctaria etamine                           | 1 00     |
| August 7, | t 7,    | ;   | Toronto General Hospital Coupons                |                | :            | T Develop averthe                            | 1 63     |
| •         | :       | "   | Logan, Elmar & Wallace Coupons                  | 300 00         | :            | "Telegrams                                   | 1        |

JOURNAL OF

.. By Amount paid Commuted Clergy per separate list ... .. 12,732 10 ... " Balance of Cash in Bank ... .. 714 53  $\begin{array}{c} 180 & 00\\ 252 & 00\\ 35 & 75\\ 48 & 00\\ 199 & 50\\ 199 & 50\\ \end{array}$ : : : : : : : : Frontenac Coupons Canada, 5 p.c. " Windsor Cobourg " Windsor Debenture Hastings Coupons Windsor " " " " " " 23 16, 30, Sept. 11,





List of Cheques paid Clergy, Diocese of Ontario, 1st June, 1872, to 30th April, 1873.

| 23.