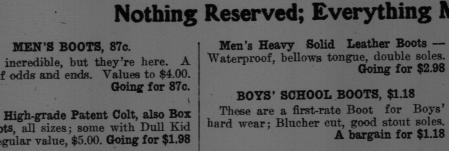

# IN ST. JOHN We have had made by J. M. Humphrey & Co., of this city, sev-eral lines of Box Calf Blucher Laced Boots, which we take great pleasure in recommending to our customers. The uppers of these goods are of a special grade of Box Calf, one piece quarters and double toes; bottoms are of extra thick solid sole-leather, solid heels, counters and inner soles. These shoes take a splendid polish, ft perfectly, and every pair may be half-soled from two to four times.