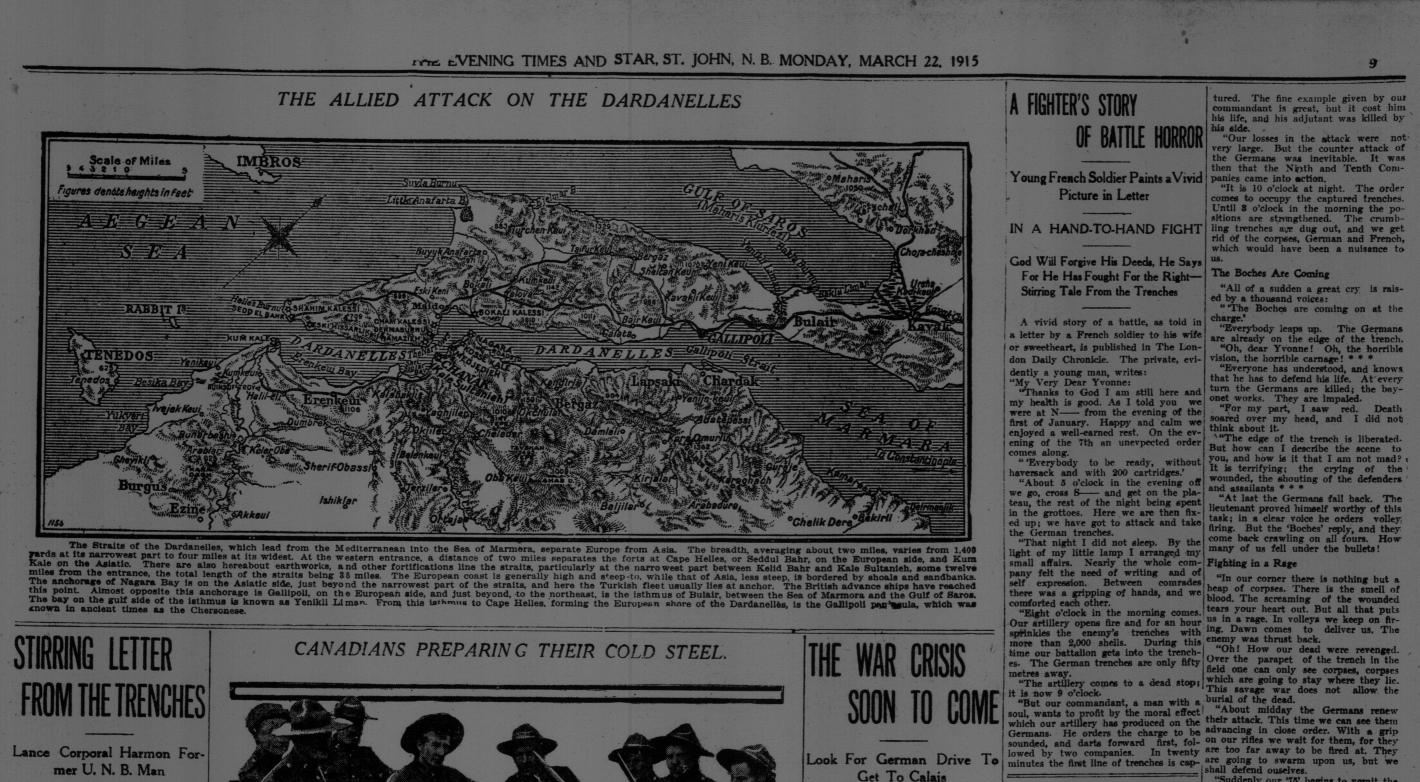

t comfort lasts, solid through-out ......Going for \$3.85 Boys' Boots — In box calf, viei kid and dongola kid, solid throughout; sizes 11 to 13 and 1 to 5. Regular value to \$2.50......Going for \$1.48 Women's Very Fashionable Patent Colt Boots, also High-grade Gun Metal Calf— Very dressy......Going for \$2.48 Men's High-grade, Genuine Box Calf Boots-Goodyear welted, sewn soles, oak tanned; a dressy and serviceable boot, suitable for any occasion. Going for \$3.48 WOMEN'S BOOTS AND OXFORDS GIRLS' AND MISSES' BOOTS, 98c. For 48c. Top Leg Boots-\$5.50 value. Knee Rubber Boots-The \$4.50 kind. Going for \$2.98 Store Open Every Evening For Your Convenience DEALERS The Maritime Salvage Company Can buy at this sale at less than wholesale prices Selling Balance of RUSSELL SHOE STOCK DON'T









nake peace because of the exhan











# THE EVENING TIMES AND STAR, ST. JOHN, N. B., MONDAY, MARCH 22, 1915 10 A.FRAID SHE BRITISH ARMY BOOTS FOR CANADIAN SOLDIERS Took "Fiuit-a-tives"

British Army transport and Canadian Army Service Corps, with first load of British service boots for the Canadian troops on Salis bury Plain. Three days before the Contingent left for France every man was issued with two pairs of these boots. Photograph taken in Salis-bury Market Square.

HAS WIDE SCOPE WAS DYING Address By H. R. H. The Governor-General Suffered Terribly Until She St. Jean de Matha, Jan. 27, 1914. After suffering for a long time with spepsia, I have been cured by "Fruit-ives." I suffered so much that I AN BULLINCE ASSOCIATION Movement Spreading Rapidly-Co-operation of Miners, Police