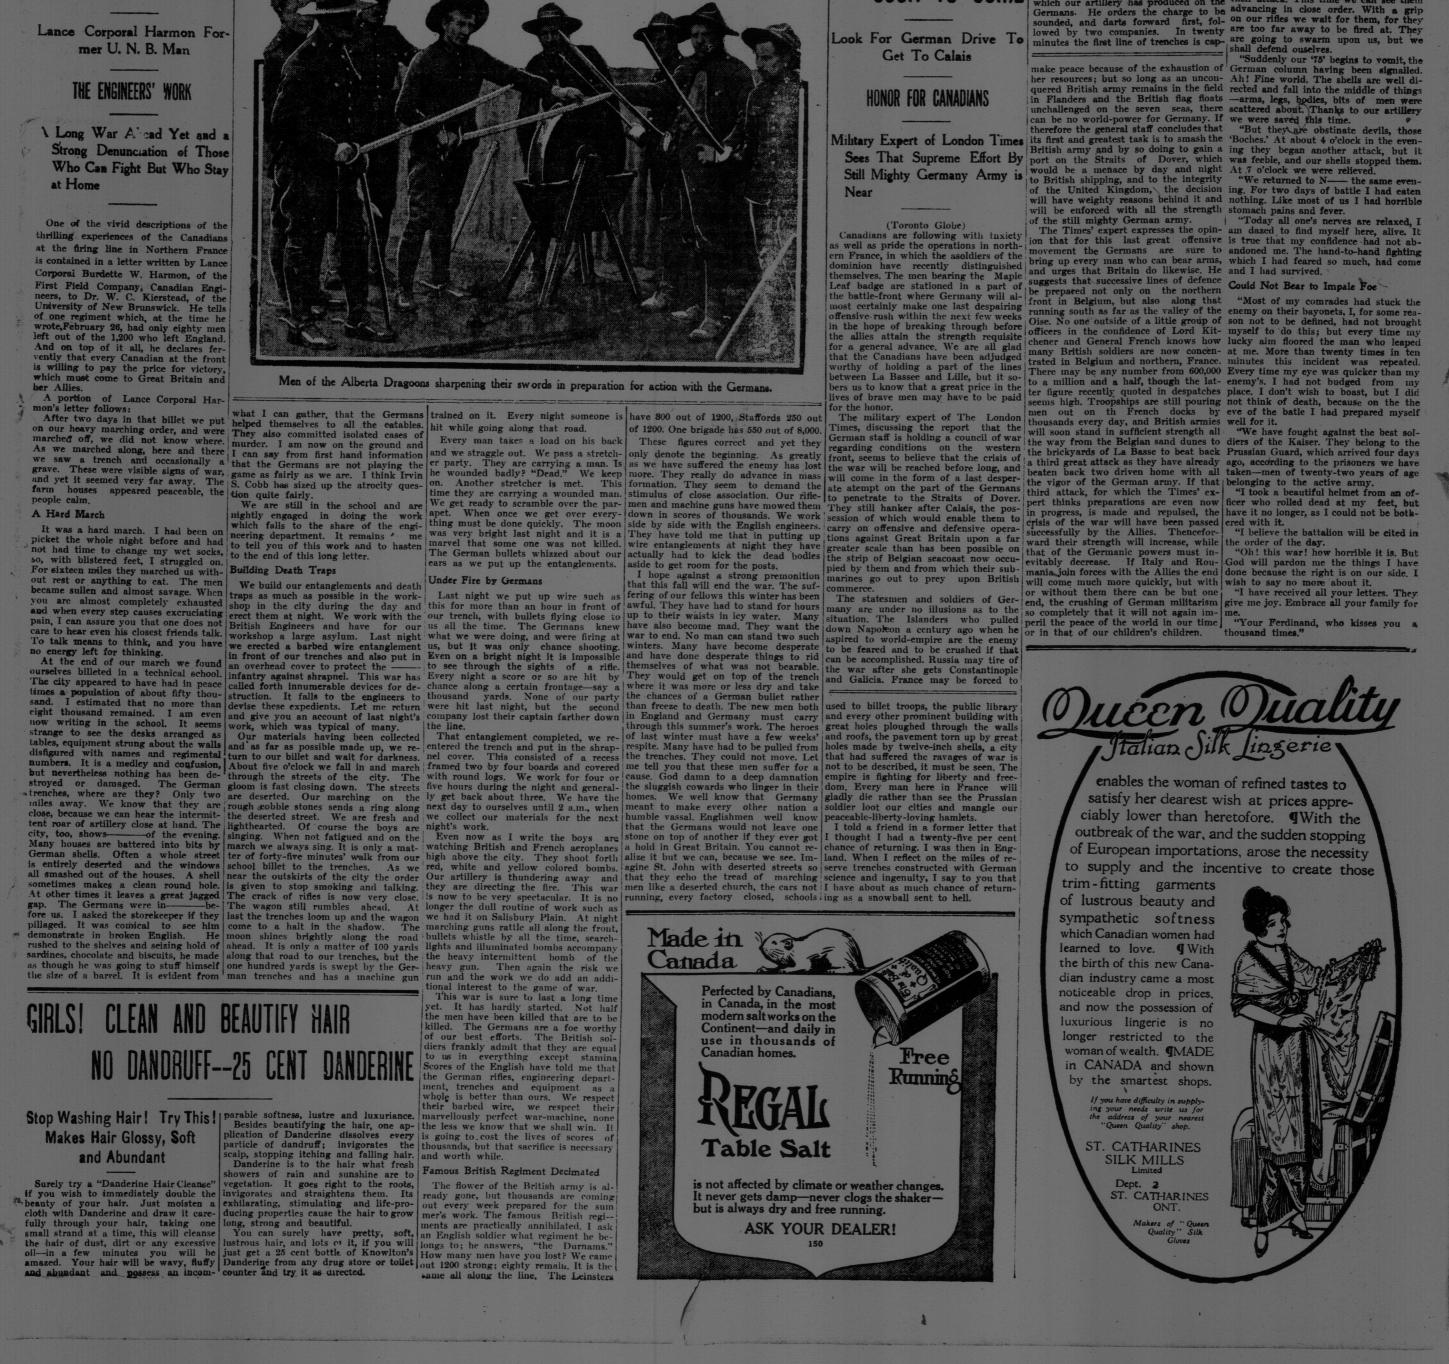

....Going for \$3.85 Boys' Boots — In box calf, viei kid and dongola kid, solid throughout; sizes 11 to 13 and 1 to 5. Regular value to \$2.50......Going for \$1.48 Women's Very Fashionable Patent Colt Boots, also High-grade Gun Metal Calf— Very dressy......Going for \$2.48 Men's High-grade, Genuine Box Calf Boots-Goodyear welted, sewn soles, oak tanned; a dressy and serviceable boot, suitable for any occasion. Going for \$3.48 WOMEN'S BOOTS AND OXFORDS GIRLS' AND MISSES' BOOTS, 98c. For 48c. Top Leg Boots-\$5.50 value. Knee Rubber Boots-The \$4.50 kind. Going for \$2.98 Store Open Every Evening For Your Convenience DEALERS The Maritime Salvage Company Can buy at this sale at less than wholesale prices Selling Balance of RUSSELL SHOE STOCK DON'T









nake peace because of the exhan











# THE EVENING TIMES AND STAR, ST. JOHN, N. B., MONDAY, MARCH 22, 1915 10 A.FRAID SHE BRITISH ARMY BOOTS FOR CANADIAN SOLDIERS Took "Fiuit-a-tives"

British Army transport and Canadian Army Service Corps, with first load of British service boots for the Canadian troops on Salis bury Plain. Three days before the Contingent left for France every man was issued with two pairs of these boots. Photograph taken in Salis-bury Market Square.

HAS WIDE SCOPE WAS DYING Address By H. R. H. The Governor-General Suffered Terribly Until She St. Jean de Matha, Jan. 27, 1914. After suffering for a long time with spepsia, I have been cured by "Fruit-ives." I suffered so much that I AN BULLINCE ASSOCIATION Movement Spreading Rapidly-Co-operation of Miners, Police not dare eat for I was afraid Five ye