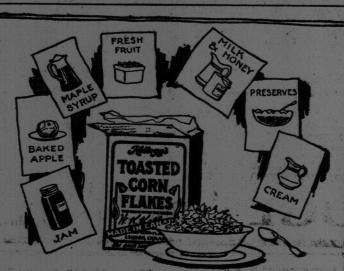

# BOYS'

are worn almost thread-bare. Our Boys' Clothes are built f om good strong materials, and will certainly stand the pressure. We now have a real good as-

sortment to choose from, Better bring that boy of yours along today

Price \$4 to \$10

H. N. DeMILLE & CO.,

199 to 201 Union St.,

Opera House Block

You can have a change with Kellogg's every day in the week if you like, and then you won't have reached the end of the wholesome and appetizing combinations possible with this nourishing cereal food. Try it with baked apple, bananas, preserved fruits, maple syrup, cooked prunes, jam or honey and milk and find out how they bring a fresh palate pleasure with

10c a package CORN FLAKES

SDAY SDAY SDAY BOLLAR

Levine's Two Shoe Store

Where \$1.00 on DOLLAR DAY

Dollar Day to us is a day of introduction to new customers, and our special reductions will bring results tomorrow and always for future Footwear