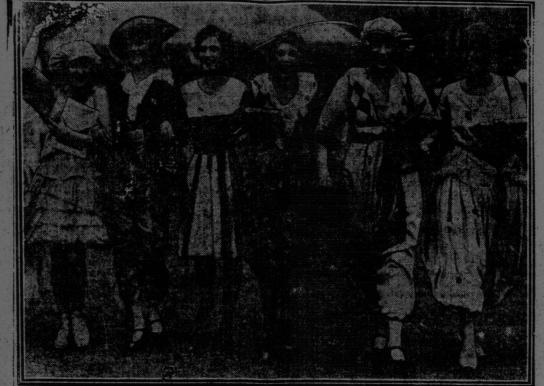

# The Zvening Times + Star

PAGES 9 TO 16

ST. JOHN, N. B., TUESDAY, AUGUST 22, 1916

SIXTEEN PAGES

SKILFUL WORK BY ENGLISH GIRL GUIDES