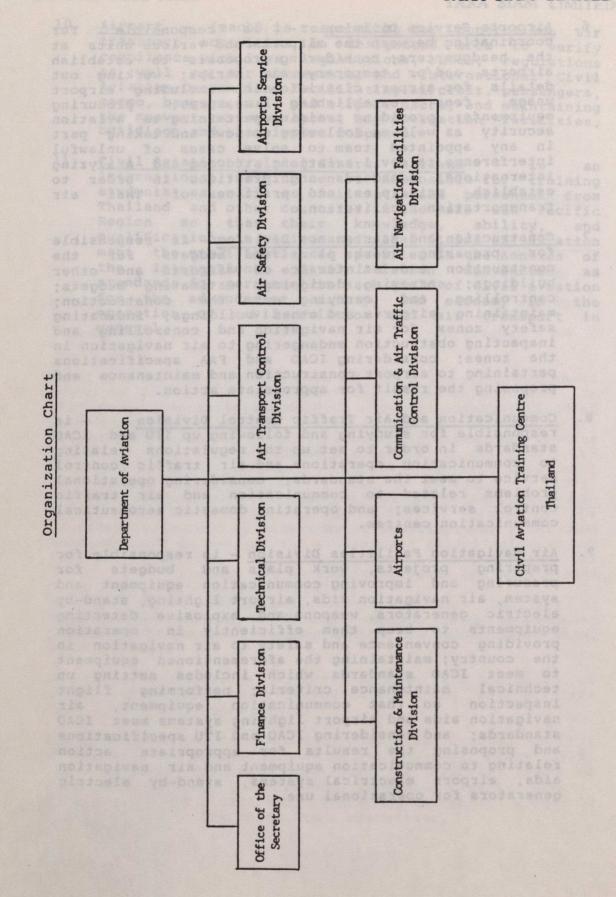

#### SECTION 3.0 : THAI AEROSPACE MARKET STRUCTURE

The main users of aerospace products in Thailand are under the control of the Ministry of Transport and Communications (see Chart l in Appendix D). The three major departments in the ministry involved in these activities are

- \* Department of Aviation
  - \* Meteorological Department
- and \* Department of Post and Telegraph.

In the early days, civil aviation activities were entirely under the control of the Royal Thai Air Force (RTAF). As Bangkok emerged as an Asian air hub and as air traffic increased, better facilities and services soon became imperative. Recognising the inconvenience of operating civil aviation through the Royal Thai Air Force, the government established

- \* Thai Airways International (THAI)
- \* Airports Authority of Thailand (AAT)
- and \* Aeronautical Radio of Thailand (AEROTHAI)

as state enterprises to operate and manage civil aviation activities on behalf of the government while regulation and control is placed under the Department of Aviation.

Due to the pioneering role of the RTAF in civil aviation, it became a tradition that senior Air Force officers assume the top management positions of these state enterprises especially in THAI and AAT.