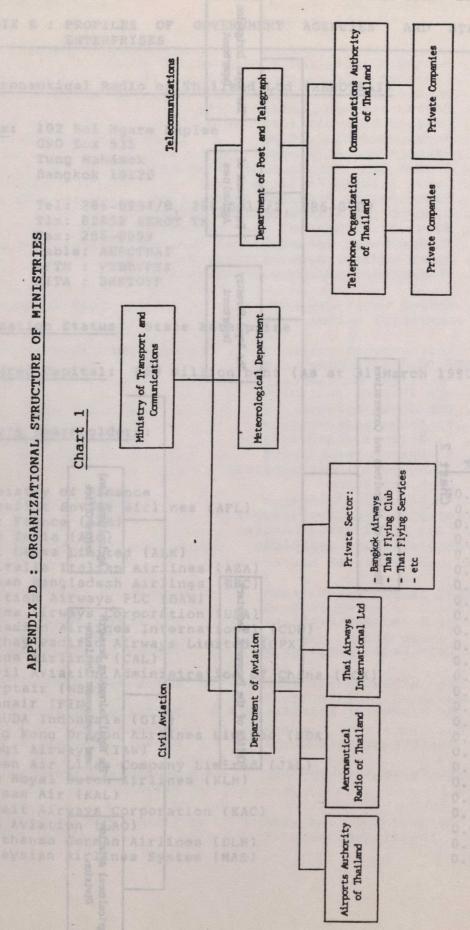

#### SECTION 3.0 : THAI AEROSPACE MARKET STRUCTURE

The main users of aerospace products in Thailand are under the control of the Ministry of Transport and Communications (see Chart l in Appendix D). The three major departments in the ministry involved in these activities are

- \* Department of Aviation
  - \* Meteorological Department
- and \* Department of Post and Telegraph.

In the early days, civil aviation activities were entirely under the control of the Royal Thai Air Force (RTAF). As Bangkok emerged as an Asian air hub and as air traffic increased, better facilities and services soon became imperative. Recognising the inconvenience of operating civil aviation through the Royal Thai Air Force, the government established

- \* Thai Airways International (THAI)
- \* Airports Authority of Thailand (AAT)
- and \* Aeronautical Radio of Thailand (AEROTHAI)

as state enterprises to operate and manage civil aviation activities on behalf of the government while regulation and control is placed under the Department of Aviation.