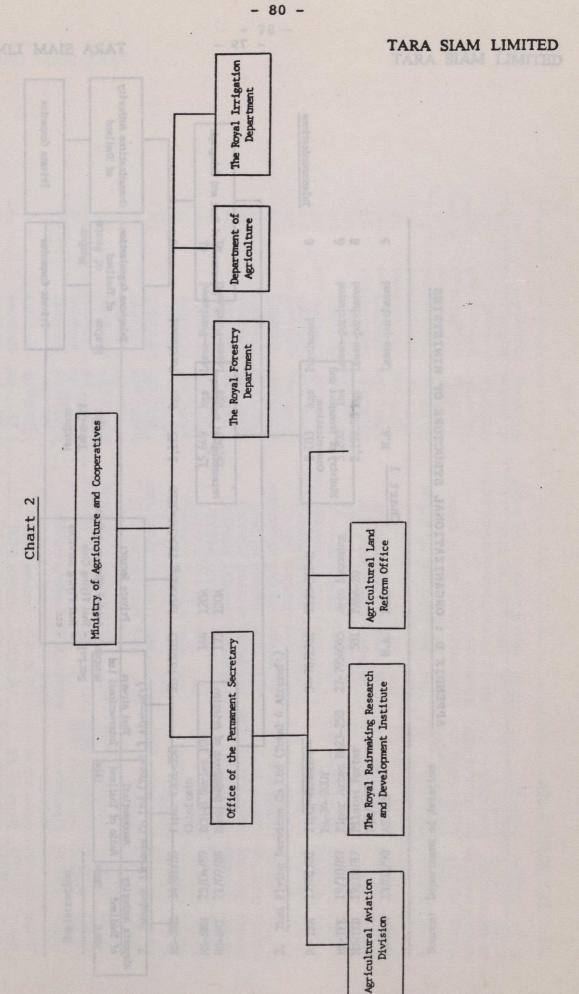

Another major ministry which has an impact on the aerospace sector is the Ministry of Agriculture and Cooperatives (MAC). It is a main user of airplanes and helipcopters with a fleet of about 30 units of each. The mainly small two-engine propeller driven airplanes and helicopters are used for the ministry's activities such as rainmaking and monitoring of weather and forestry conditions.

The MAC's activities are outside of the control of the Aviation Department. The Agricultural Aviation Division of the Office of the Permanent Secretary operates the Ministry's planes as requested by other departments and units. For example, it undertakes rainmaking activity upon request of the Royal Rainmaking Research and Development Institute which is mainly a research agency (see Chart 2 in Appendix D).