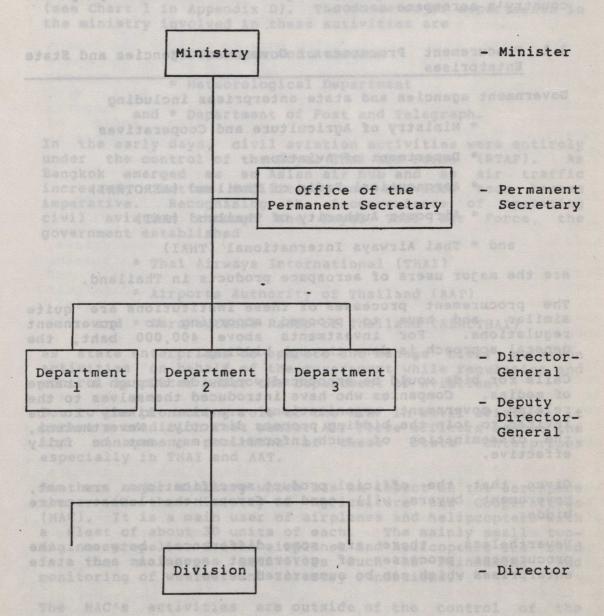

#### SECTION 3.0 : THAI AEROSPACE MARKET STRUCTURE

The main users of aerospace products in Thailand are under the control of the Ministry of Transport and Communications (see Chart l in Appendix D). The three major departments in the ministry involved in these activities are

- \* Department of Aviation
  - \* Meteorological Department
- and \* Department of Post and Telegraph.

In the early days, civil aviation activities were entirely under the control of the Royal Thai Air Force (RTAF). As Bangkok emerged as an Asian air hub and as air traffic increased, better facilities and services soon became imperative. Recognising the inconvenience of operating civil aviation through the Royal Thai Air Force, the government established

- \* Thai Airways International (THAI)
- \* Airports Authority of Thailand (AAT)
- and \* Aeronautical Radio of Thailand (AEROTHAI)

as state enterprises to operate and manage civil aviation activities on behalf of the government while regulation and control is placed under the Department of Aviation.

Due to the pioneering role of the RTAF in civil aviation, it became a tradition that senior Air Force officers assume the top management positions of these state enterprises especially in THAI and AAT.

Another major ministry which has an impact on the aerospace sector is the Ministry of Agriculture and Cooperatives (MAC). It is a main user of airplanes and helipcopters with a fleet of about 30 units of each. The mainly small two-engine propeller driven airplanes and helicopters are used for the ministry's activities such as rainmaking and monitoring of weather and forestry conditions.

The MAC's activities are outside of the control of the Aviation Department. The Agricultural Aviation Division of the Office of the Permanent Secretary operates the Ministry's planes as requested by other departments and units. For example, it undertakes rainmaking activity upon request of the Royal Rainmaking Research and Development Institute which is mainly a research agency (see Chart 2 in Appendix D).