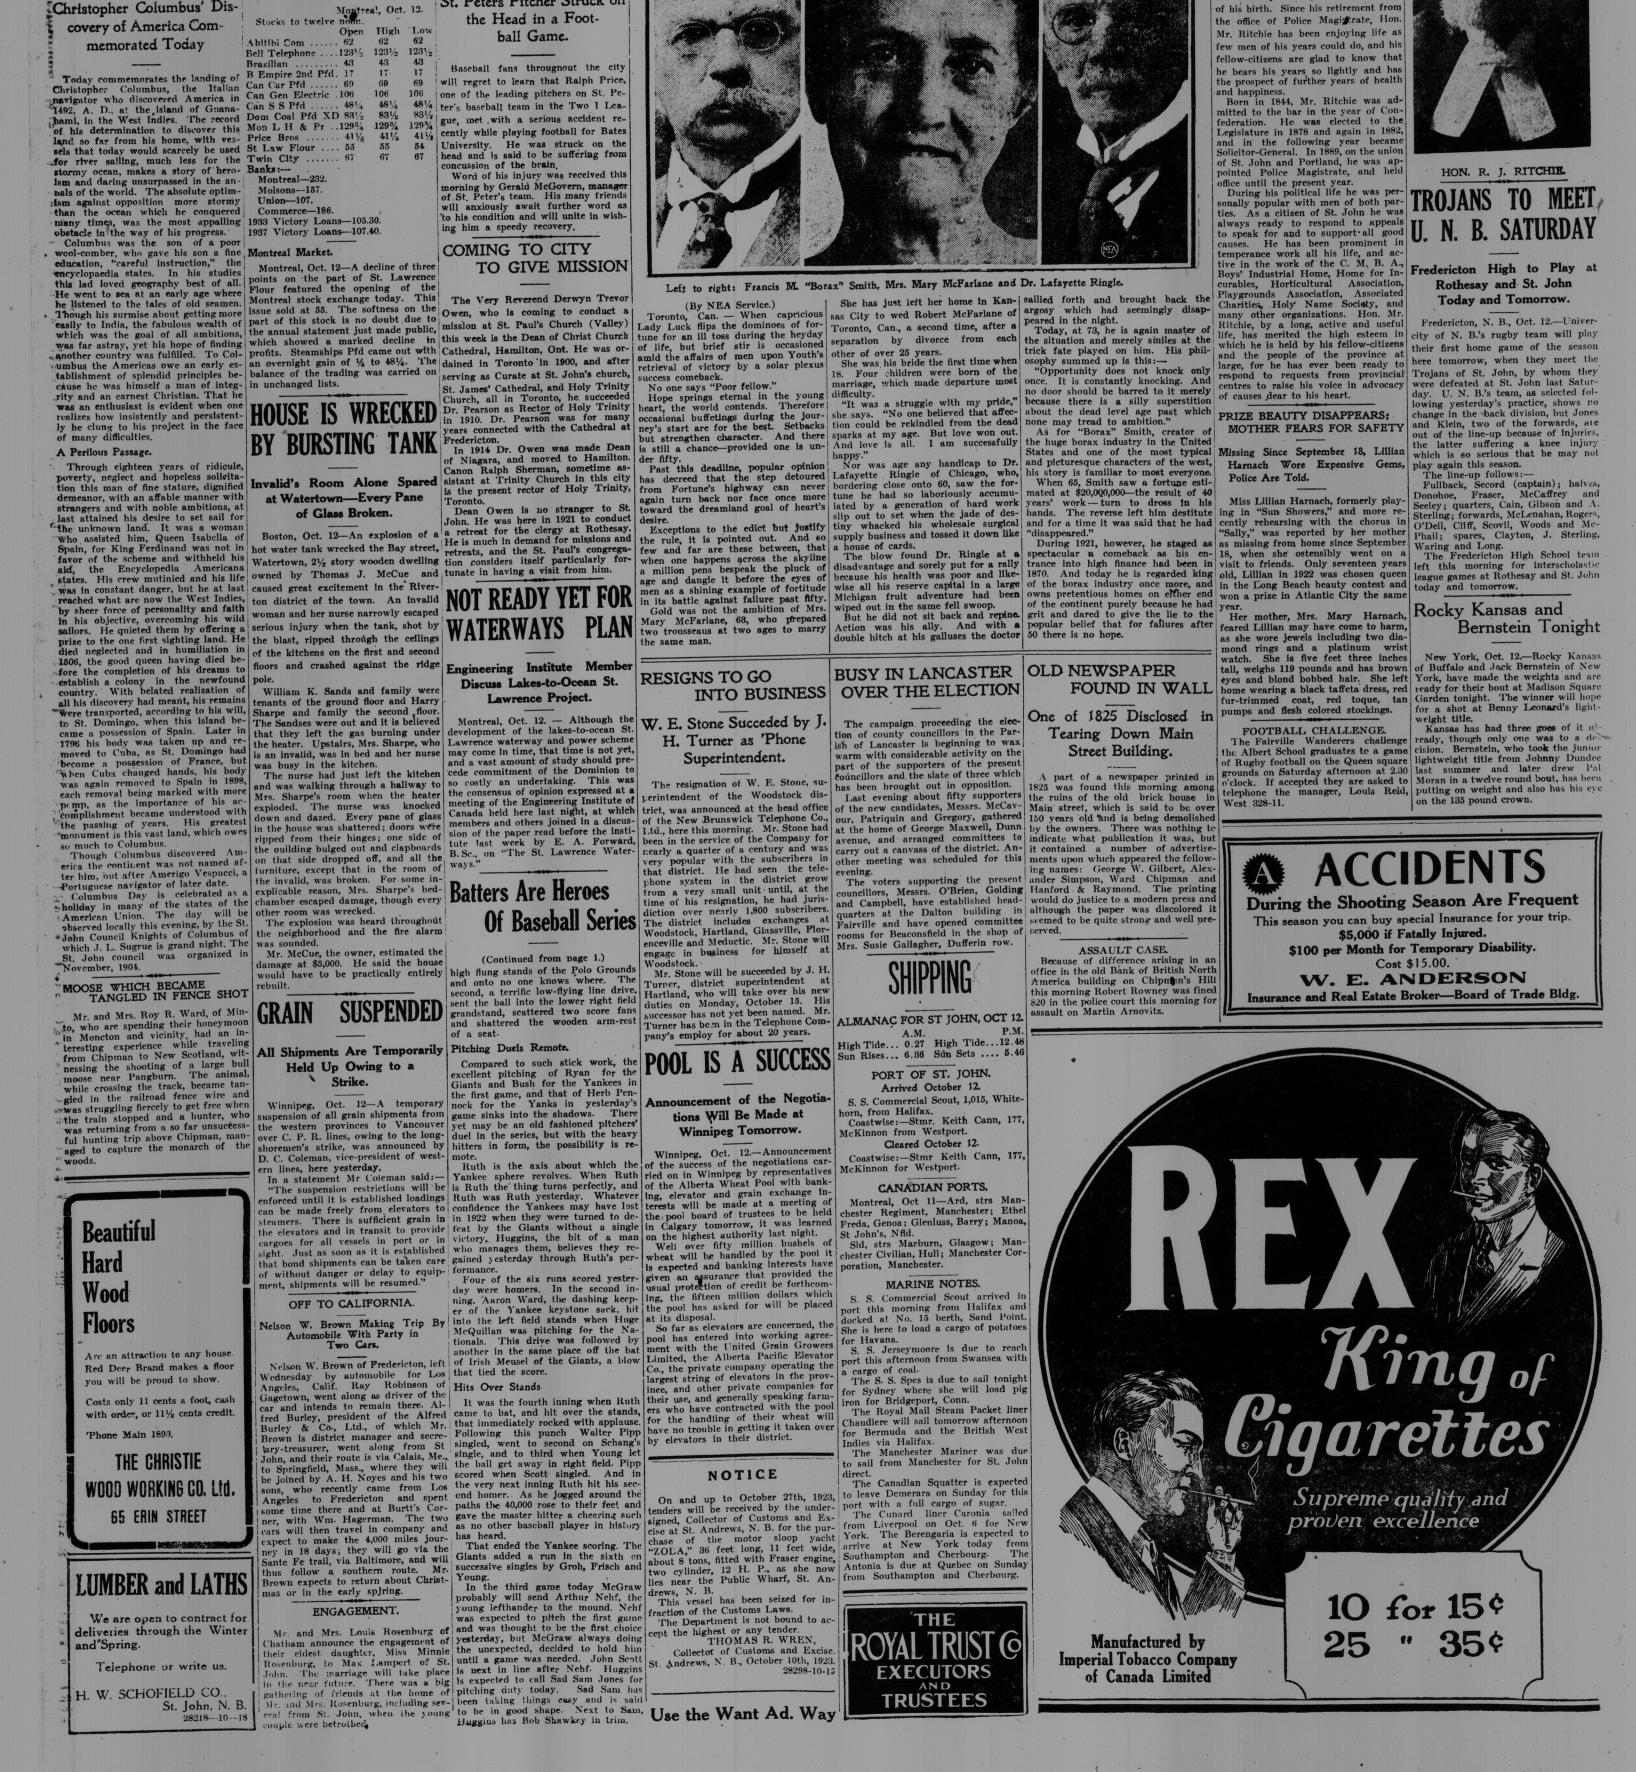

Photo shows crew at work in effort to rescue 42 miners tombed in a flooded mine, Redding Pit No. 23, between Falkirk and Polmont, Scotland. On the ninth day after the accident nine men were brought to the surface, nearly starved, but alive.