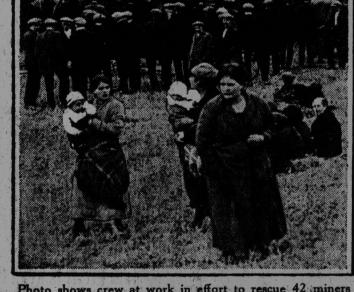

Photo shows crew at work in effort to rescue 42 miners tombed in a flooded mine, Redding Pit No. 23, between Falkirk and Polmont, Scotland. On the ninth day after the accident nine men were brought to the surface, nearly starved, but alive.