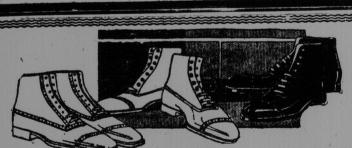

## A Wide Ball Boot With **Hefty Style**

Not a C width, nor a D or an E, but an H—an extra breadth of ball to hold a heavy man in beauteous comfort and likewise look good. Made to the fussy notions of

Francis & Vaughan. Strong Black Calf, fall weight oak tanned soles, leather insoles and counters ...... \$6.95 Spurn rubbers the whole winter long in this sturdy sort. Heavy Calf, half bellows tongue, English kip lined, solid leather counters and insoles, full double sole of **\$8.75** ten guage tough oak tanned leather ......

Sporty squarish young men's toe, ten guage oak bot-toms, rubber heels on solid leather base. In **\$6.50** solid Nut Brown Calf, \$6.75. Black Calf ..... All Made on the Particular Plans of

 Bits
 Bits