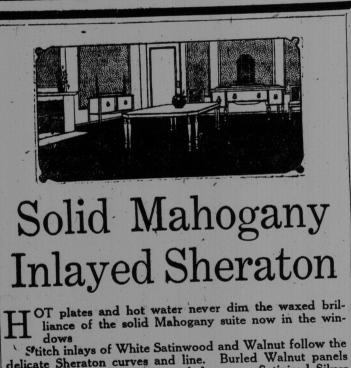

dows Stitch inlays of White Satinwood and Walnut follow the delicate Sheraton curves and line. Burled Walnut panels embellish the doors and central drawers. Satinized Silver octagon handles and on the straight graduated legs, tips and castors of solid brass—protection from careless, feet.

Curve cornered Table, two legs to a corner, six leg Buffet 66 inches long with five drawers and two compart-

Solid, safe Mahogany, inlayed and given its **\$445** grace by the peerless art of Sheraton. Entire suite A further mark of Marcus preeminence.