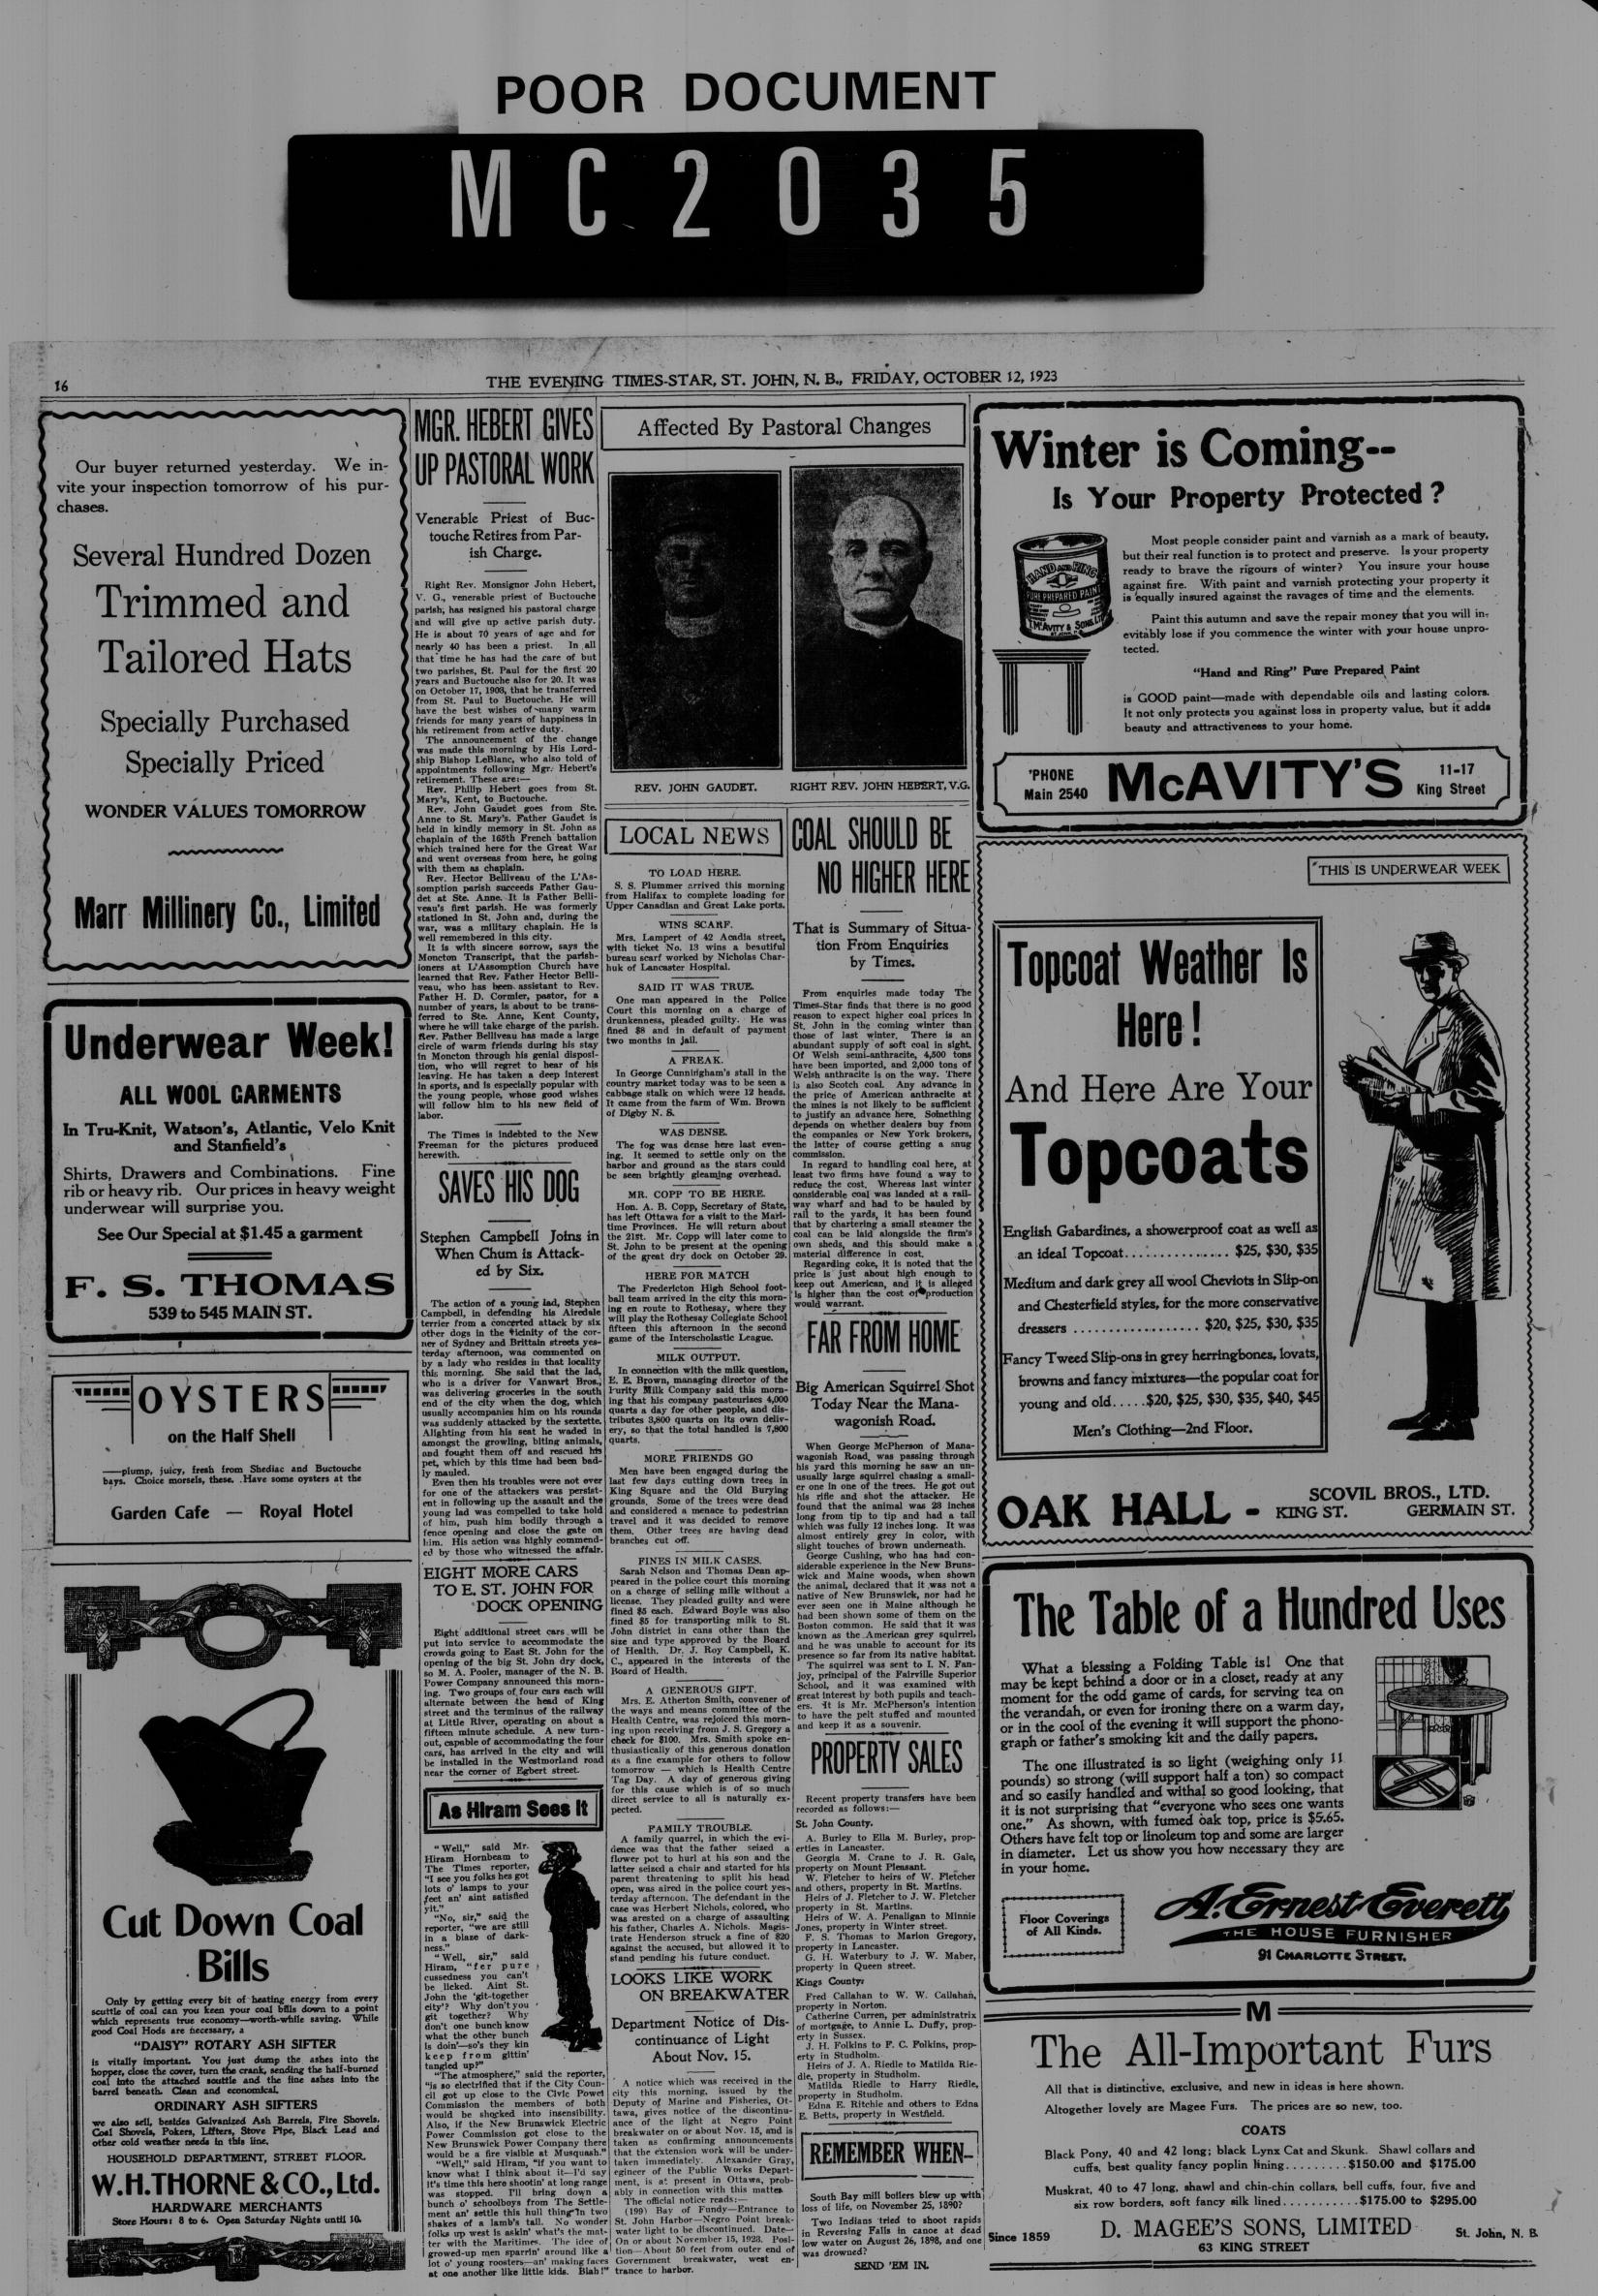

Photo shows crew at work in effort to rescue 42 miners tombed in a flooded mine, Redding Pit No. 23, between Falkirk and Polmont, Scotland. On the ninth day after the accident nine men were brought to the surface, nearly starved, but alive.