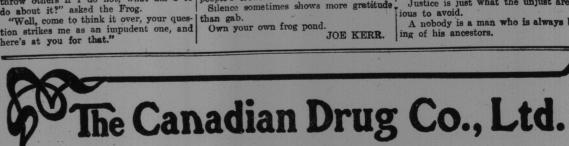

### A LATER-DAY FABLE.

One time, when a very dry season prefor the signals of distress to be seen, but vailed, a Peasant found a Frog by the no notice was taken of the request for roadside and took pity on him and caraid. It was early this morning, about ried him home and deposited him in a seventy-five miles off Monhegan, that the pond near his house. That night, as the Hektor was sighted, after all on board the man went to bed the Frog began to croak Morancy had about given up hope of sur- and kept it up so vigorously and so long viving and the response by the steamer that the Peasant finally arose and went out and began throwing rocks. Captain Finley and his men are not in a "Here-how is this?" demanded the serious condition, although much in need Frog.

of rest and somewhat weakened because "Your croaking keeps me awake." of lack of food. They had been without "But I was only showing my gratitude." The Frog had no more croaks to croak, but in the course of half an hour the