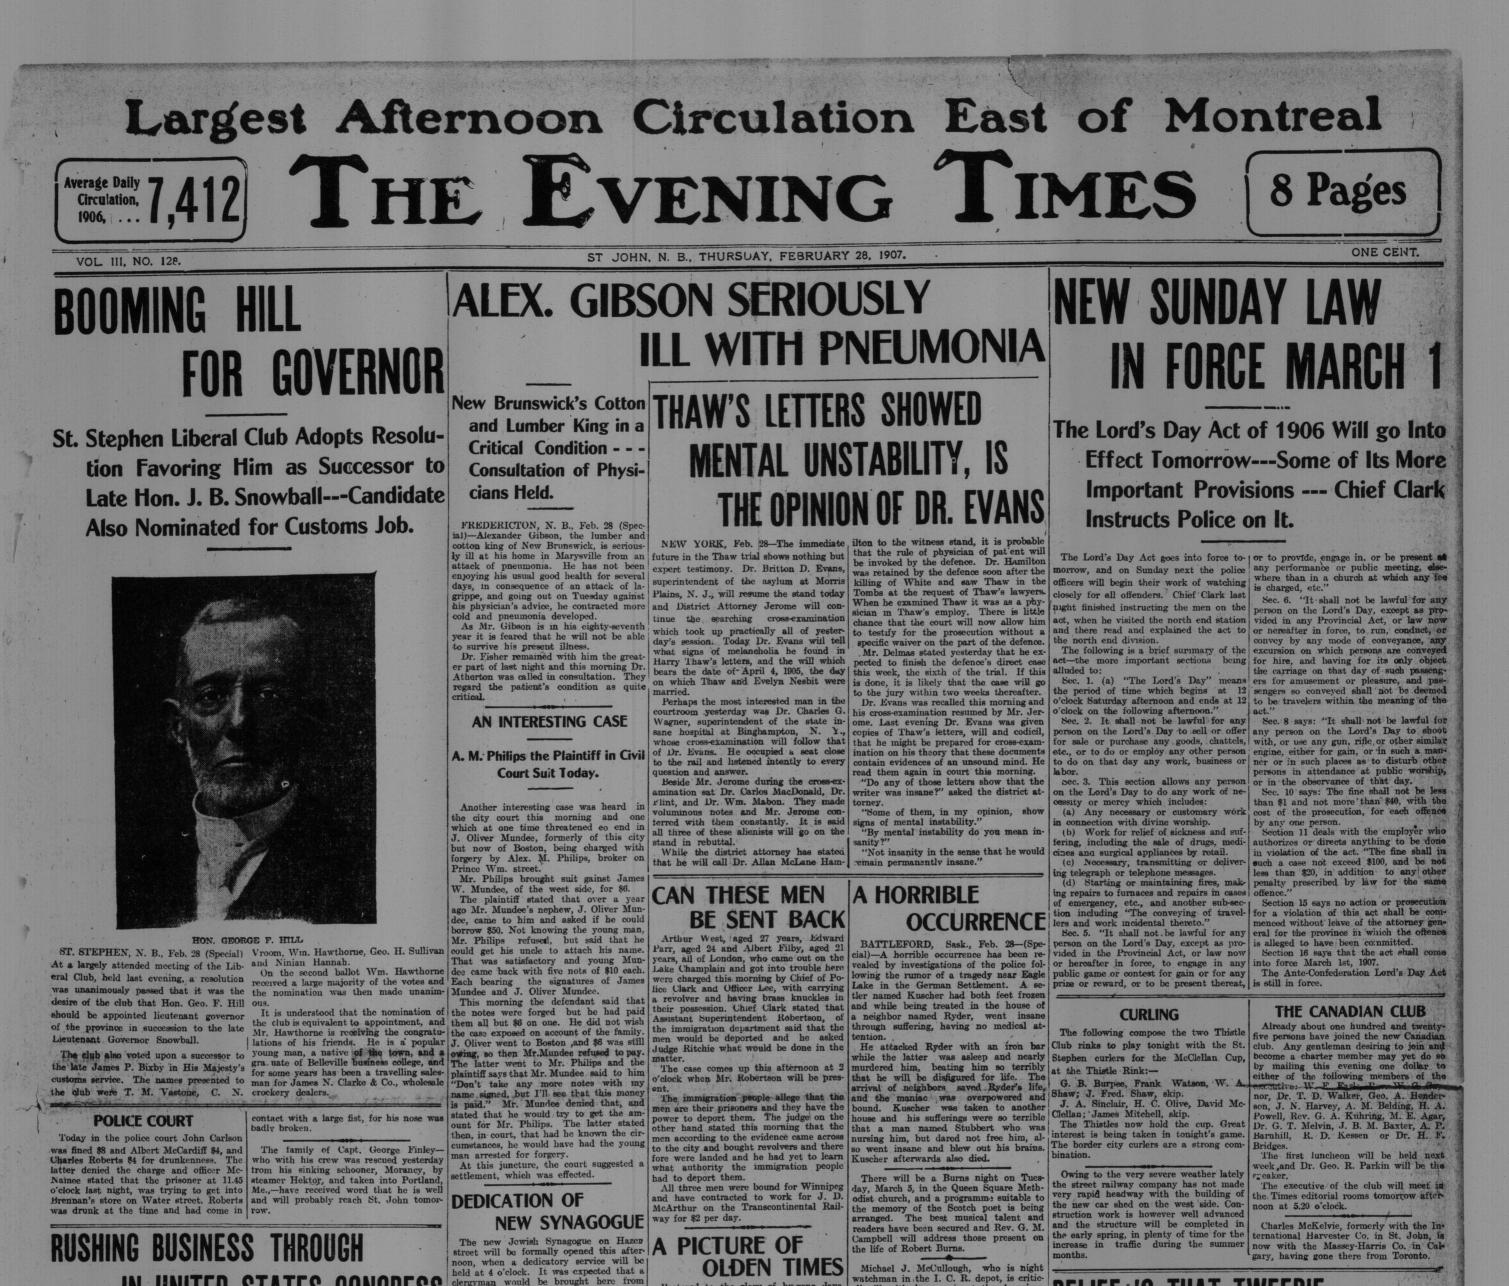

## POOR DOCUMENT



The new Jowish Synagogue on Hazen street will be formally opened this after-noon, when a dedicatory service will be held at 4 o'clock. It was expected that a clergyman would be brought here from outside to officiate at the service, but ar-rangements could not be made owing to the tast that at the present time special









## **POOR DOCUMENT**



Premier Bond Proposes to water for some time, as the supply was "Then show it by keeping quiet."

whose home is at St. John (N. B.), are Pease

HOPPIS

THE SUPERIOR ITY OF MAN. Wifey (to husband after his long sess ion in the cellar)-were the pro

Hubby-No, the water in the pipes was frozen. That was all.

### A LATER-DAY FABLE.

One time, when a very dry season prefor the signals of distress to be seen, but vailed, a Peasant found a Frog by