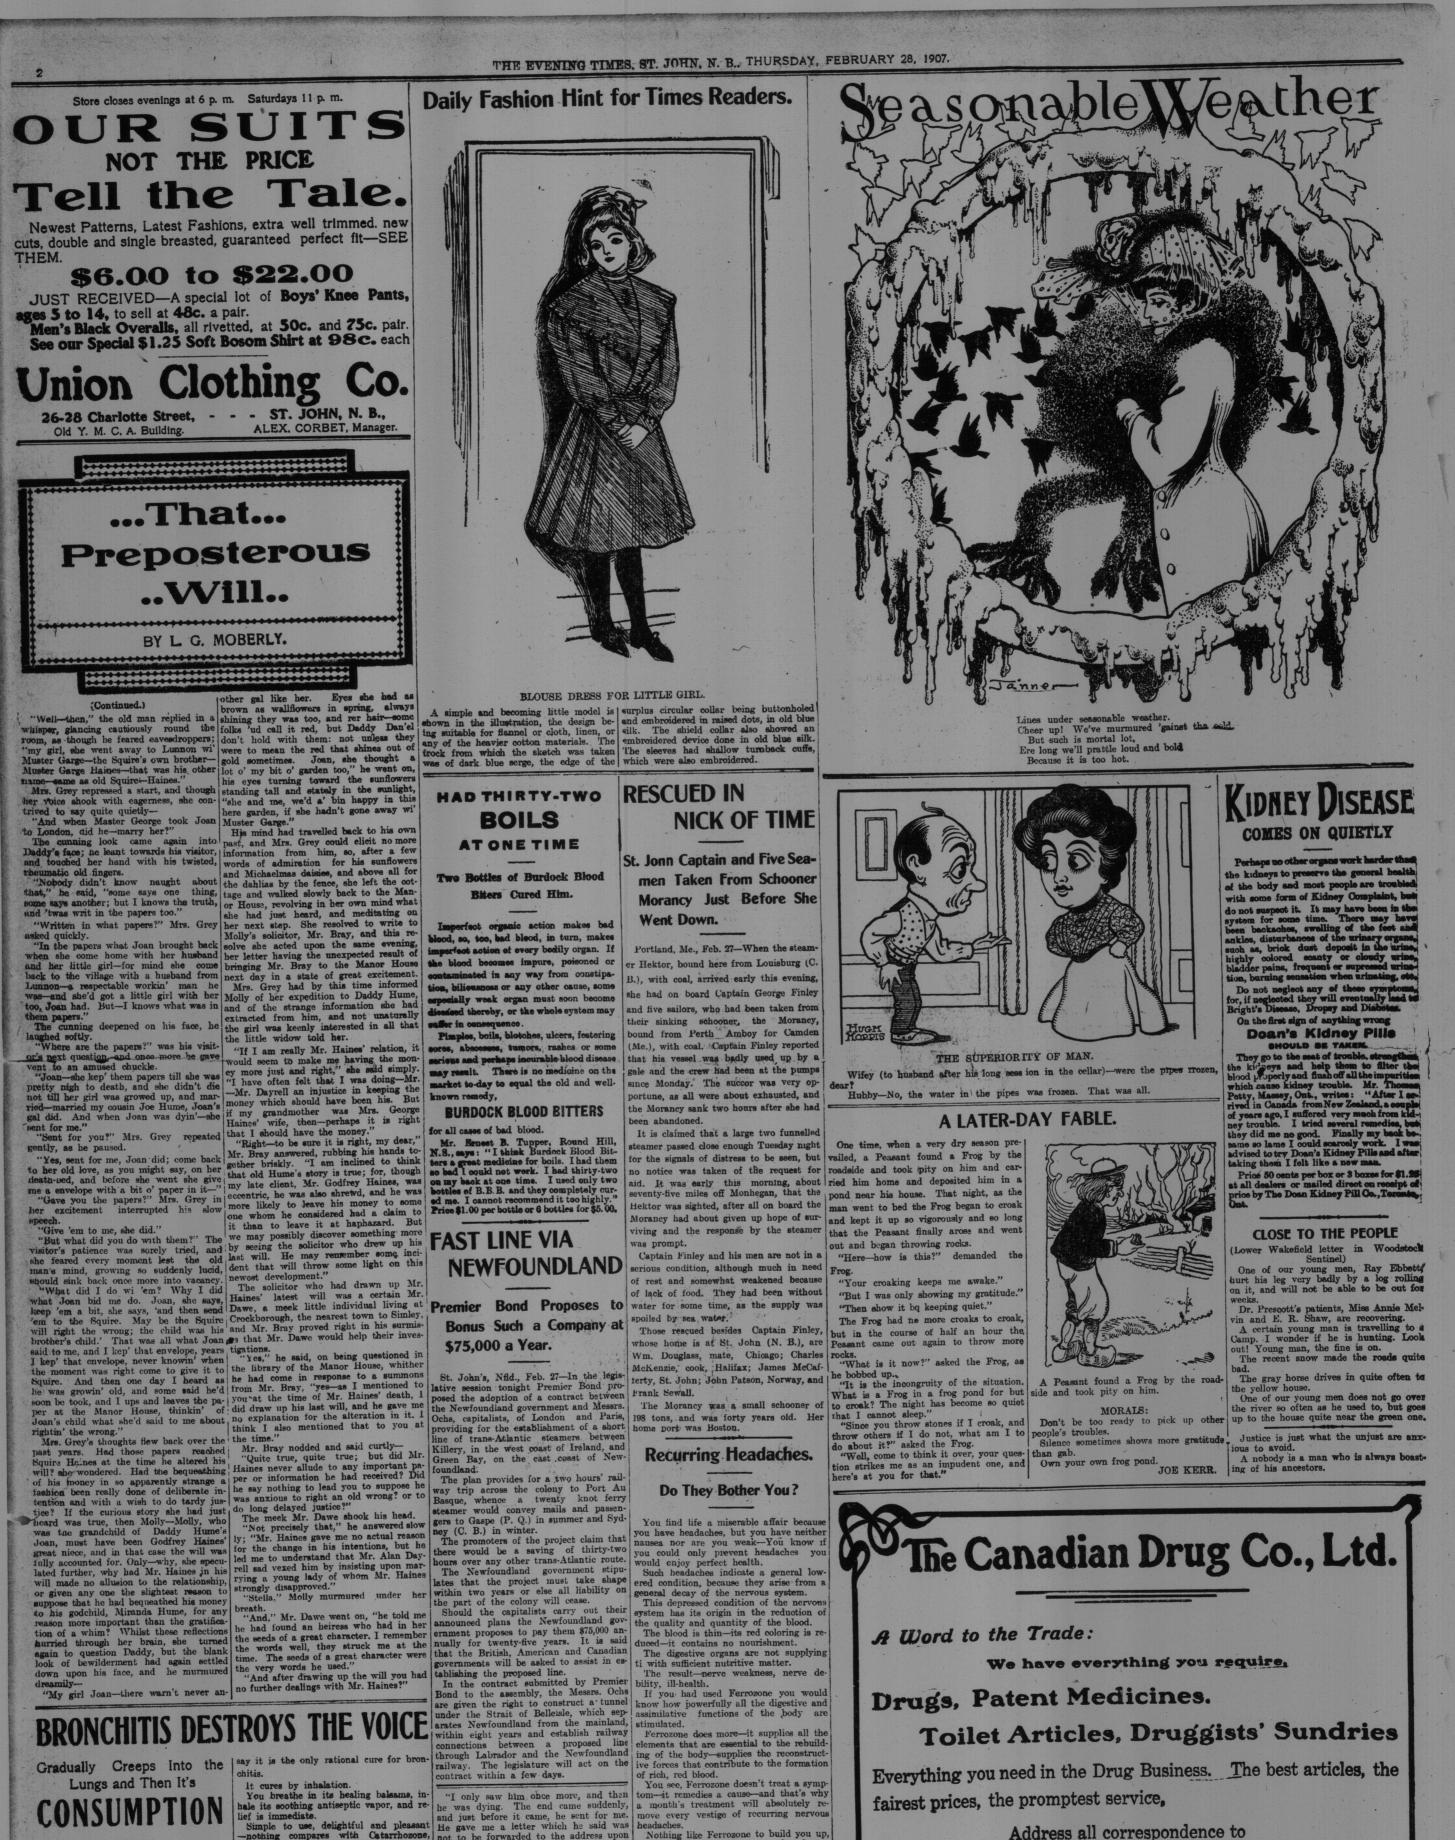

## **POOR DOCUMENT**

Premier Bond Proposes to water for some time, as the supply was "Then show it by keeping quiet."

whose home is at St. John (N. B.), are Pease

HOPPIS

THE SUPERIOR ITY OF MAN. Wifey (to husband after his long sess ion in the cellar)-were the pro

Hubby-No, the water in the pipes was frozen. That was all.