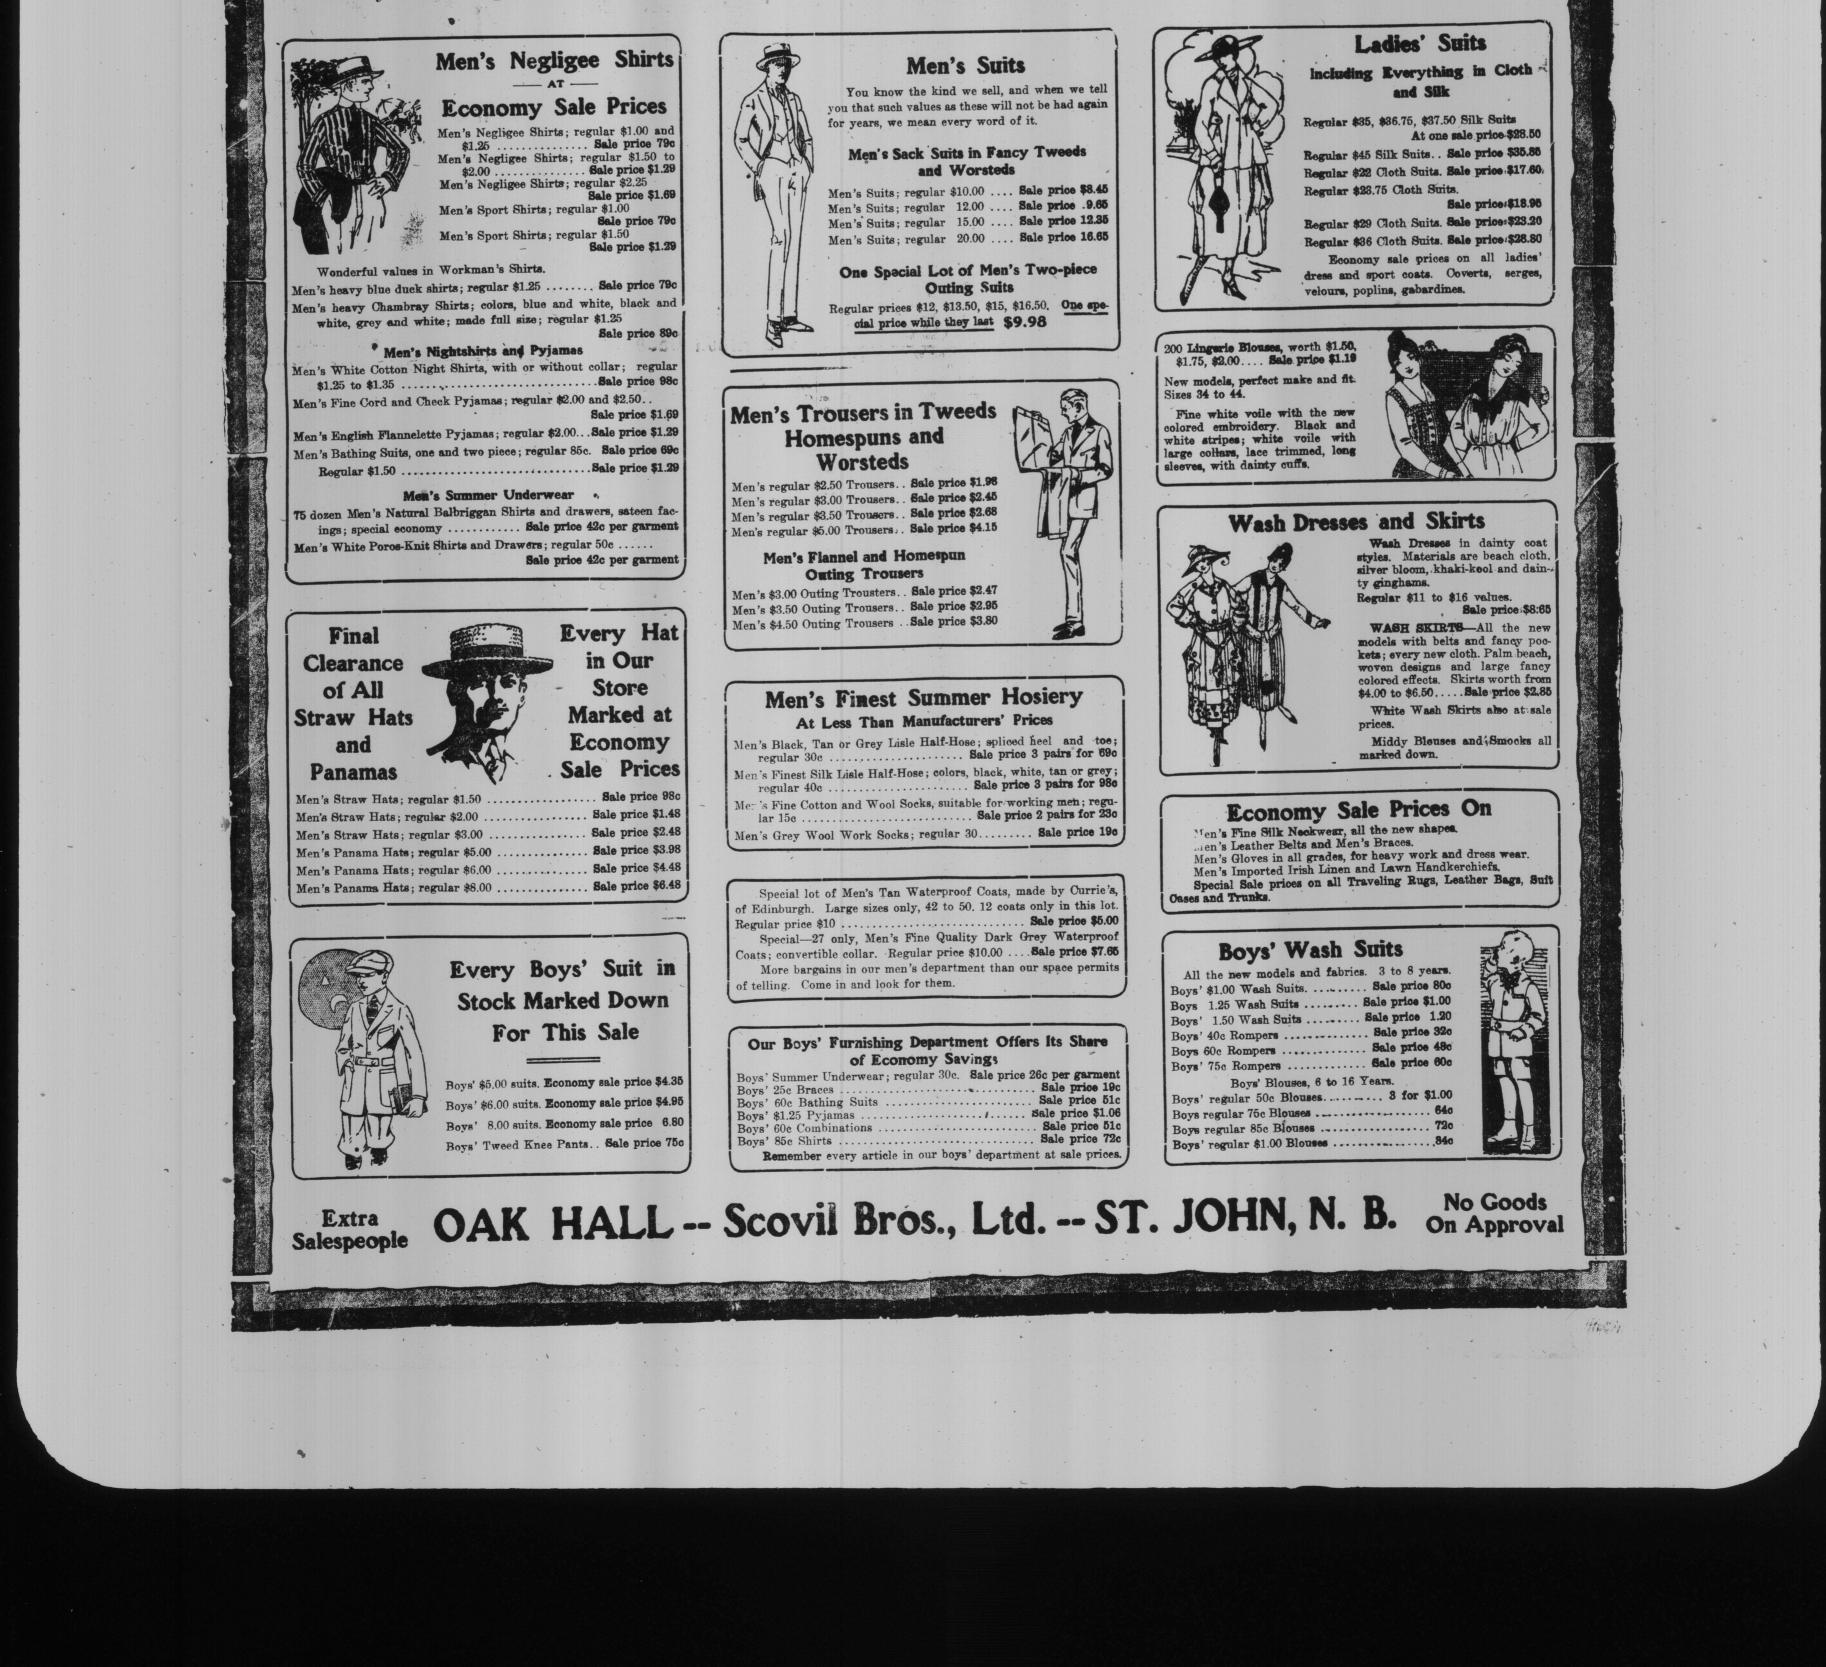

## LADIES' WEAR

Ladies' Striped Middies-White collar and cuffs. Reg. \$1.25. For 89c. Ladies' Wide Striped Middies-Coat style, pockets. Reg. \$1.50, For \$1.19 White Wash Skirts-All latest styles. Reg. \$1.00.... For 79c. Corset Covers-Reg. 35c..... For 22c. Underskirts ..... For 59c. up Nightgowns ..... For 59c. up Ladies' Handkerchiefs-Reg. 10c..... 6 for 25c. Ladies' Green Brush Wool Sweaters-Reg. \$6.00..... For \$3.79 Ladies' Outing Hats Reduced to Less Than Half Price. Ladies' Sport Coats-Value \$7.00..... For \$4.48

## Men's Furnishings

| T                                                             |
|---------------------------------------------------------------|
| Men's Raincoats—Reg. \$7.00 For \$3.98                        |
| Tooke's Negligee Shirts-Reg. \$1.00 For 79c.                  |
| Tooke's Negligee Shirts-Reg. \$1.25 For 98c.                  |
| Men's Black Sox 2 pairs for 25c.                              |
| Men's Balbriggan Shirts For 29c.                              |
| Big Assortment of Working Shirts 59c., 69c., 79c., 89c., 98c. |
| Don't Miss This Opportunity. Be Sure and be There<br>in Time! |
| WE PAY CARFARE BOTH WAYS                                      |
|                                                               |
|                                                               |
|                                                               |