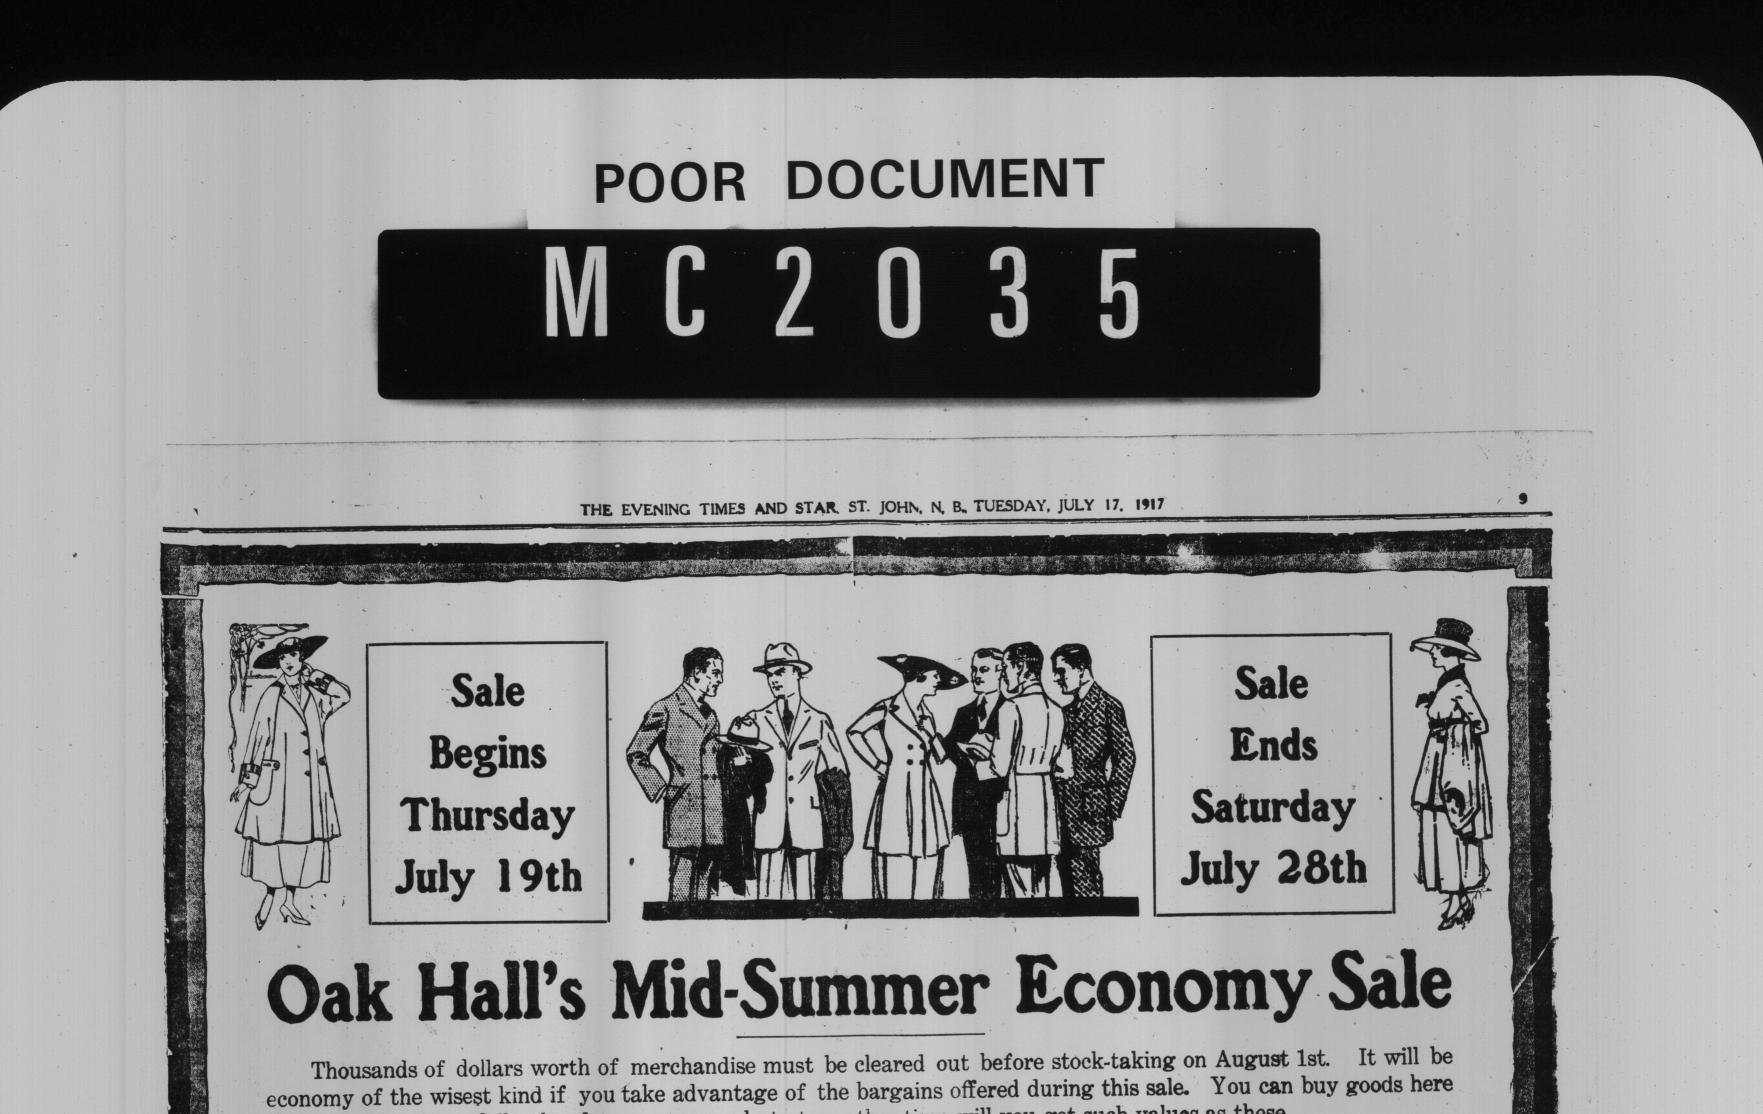

# Many Specials

Here are only a few of them. These are genuine bargains and can't be beaten by any merchant. Read the ltems carefully.

## LADIES' WEAR

Ladies' Striped Middies-White collar and cuffs. Reg. \$1.25. For 89c. Ladies' Wide Striped Middies-Coat style, pockets. Reg. \$1.50, For \$1.19 White Wash Skirts-All latest styles. Reg. \$1.00.... For 79c. Corset Covers-Reg. 35c..... For 22c. Underskirts ..... For 59c. up Nightgowns ..... For 59c. up Ladies' Handkerchiefs-Reg. 10c..... 6 for 25c. Ladies' Green Brush Wool Sweaters-Reg. \$6.00..... For \$3.79 Ladies' Outing Hats Reduced to Less Than Half Price. Ladies' Sport Coats-Value \$7.00..... For \$4.48

## Men's Furnishings

| T                                                             |
|---------------------------------------------------------------|
| Men's Raincoats—Reg. \$7.00 For \$3.98                        |
| Tooke's Negligee Shirts-Reg. \$1.00 For 79c.                  |
| Tooke's Negligee Shirts-Reg. \$1.25 For 98c.                  |
| Men's Black Sox 2 pairs for 25c.                              |
| Men's Balbriggan Shirts For 29c.                              |
| Big Assortment of Working Shirts 59c., 69c., 79c., 89c., 98c. |
| Don't Miss This Opportunity. Be Sure and be There<br>in Time! |
| WE PAY CARFARE BOTH WAYS                                      |
|                                                               |
|                                                               |
|                                                               |