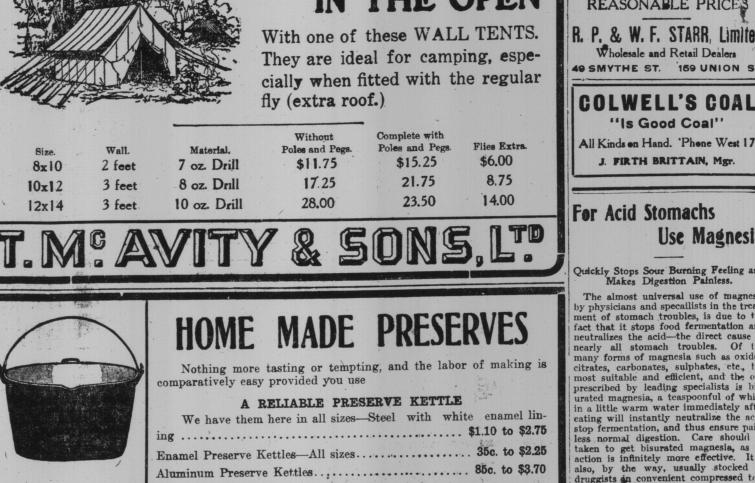

# **POOR DOCUMENT** THE EVENING TIMES AND STAR, S1. JOHN, N. B., TUESDAY, JULY 17. 1917 COAL The Greving Times and Star ENJOY LIFE ST. JOHN, N. B., JULY 17, 1917. BEST OUALITY IN THE OPEN REASONABLE PRICES The St. John Evening Times is printed at 27 and 29 Canterbury Street every evening (Sunday excepted) by the St. John Times Printing and Publishing Co. Ltd., a company incorporated under the Joint Stock Companies Act. EATS DIRI With one of these WALL TENTS. R. P. & W. F. STARR, Limited Be Joint Stock Companies Act. Telephones—Private branch exchange connecting all departments, Main 2417. Subscription prices—Delivered by carrier \$4.00 per year, by mail \$3.00 per year in advance. The Times has the largest afternoon circulation in the Maritime Provinces. Special Advertising Representatives — NEW YORK, Frank R. Northrup, Brunswick B'Id's CHICAGO, E. J. Powers, Manager, Association B'Id's. - MONTREAL, J. C. Ross, Board Wholesale and Retail Dealers They are ideal for camping, espe-49 SMYTHE ST. 159 UNION ST