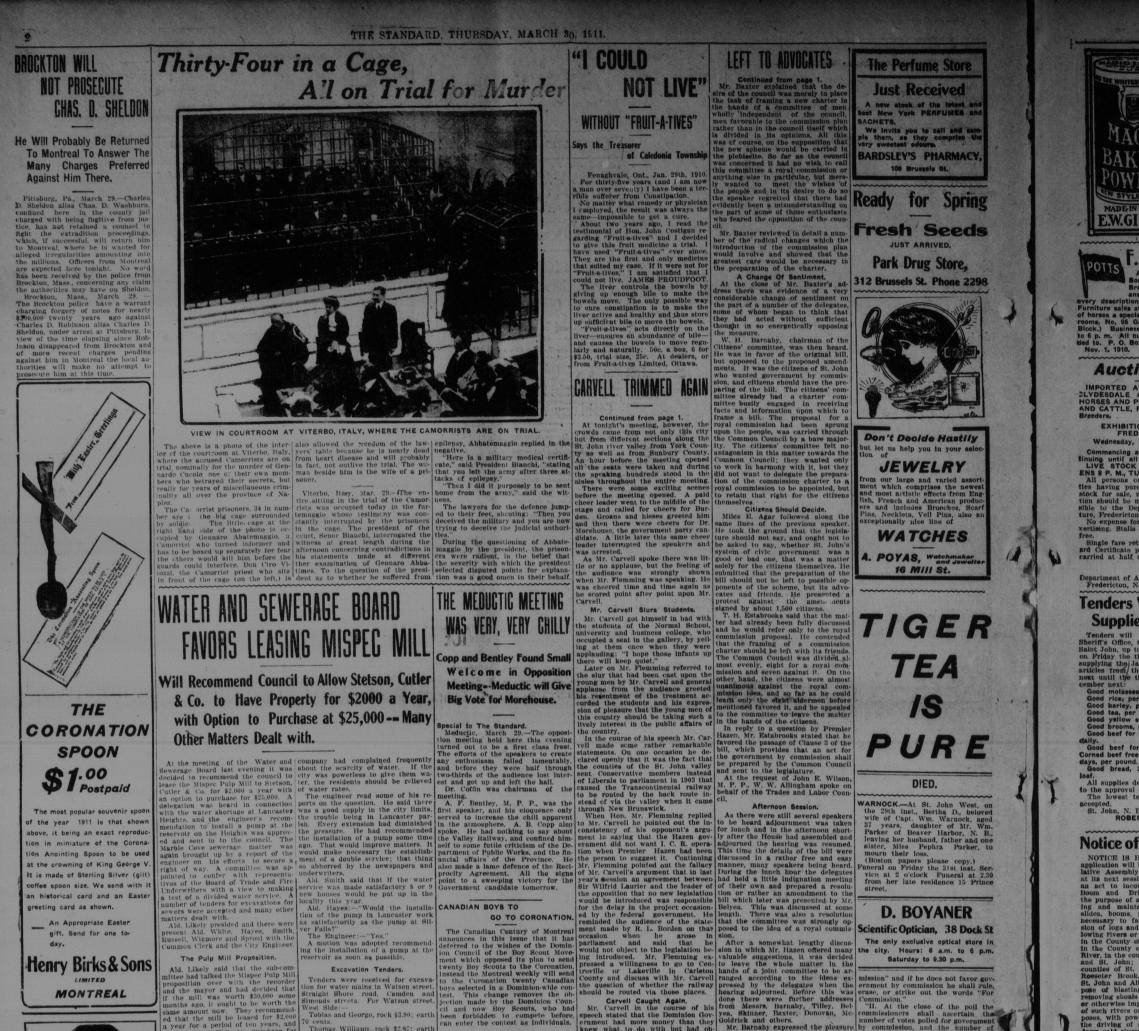

The Sand Point Suicide

et to the suicide of Lud-

Carvell Caught Ag Carvell in the cou stated that the Dom at had more money what to do with b

n. Mr. Hazen said that it was al-a pleasure to meet delegations St. John and