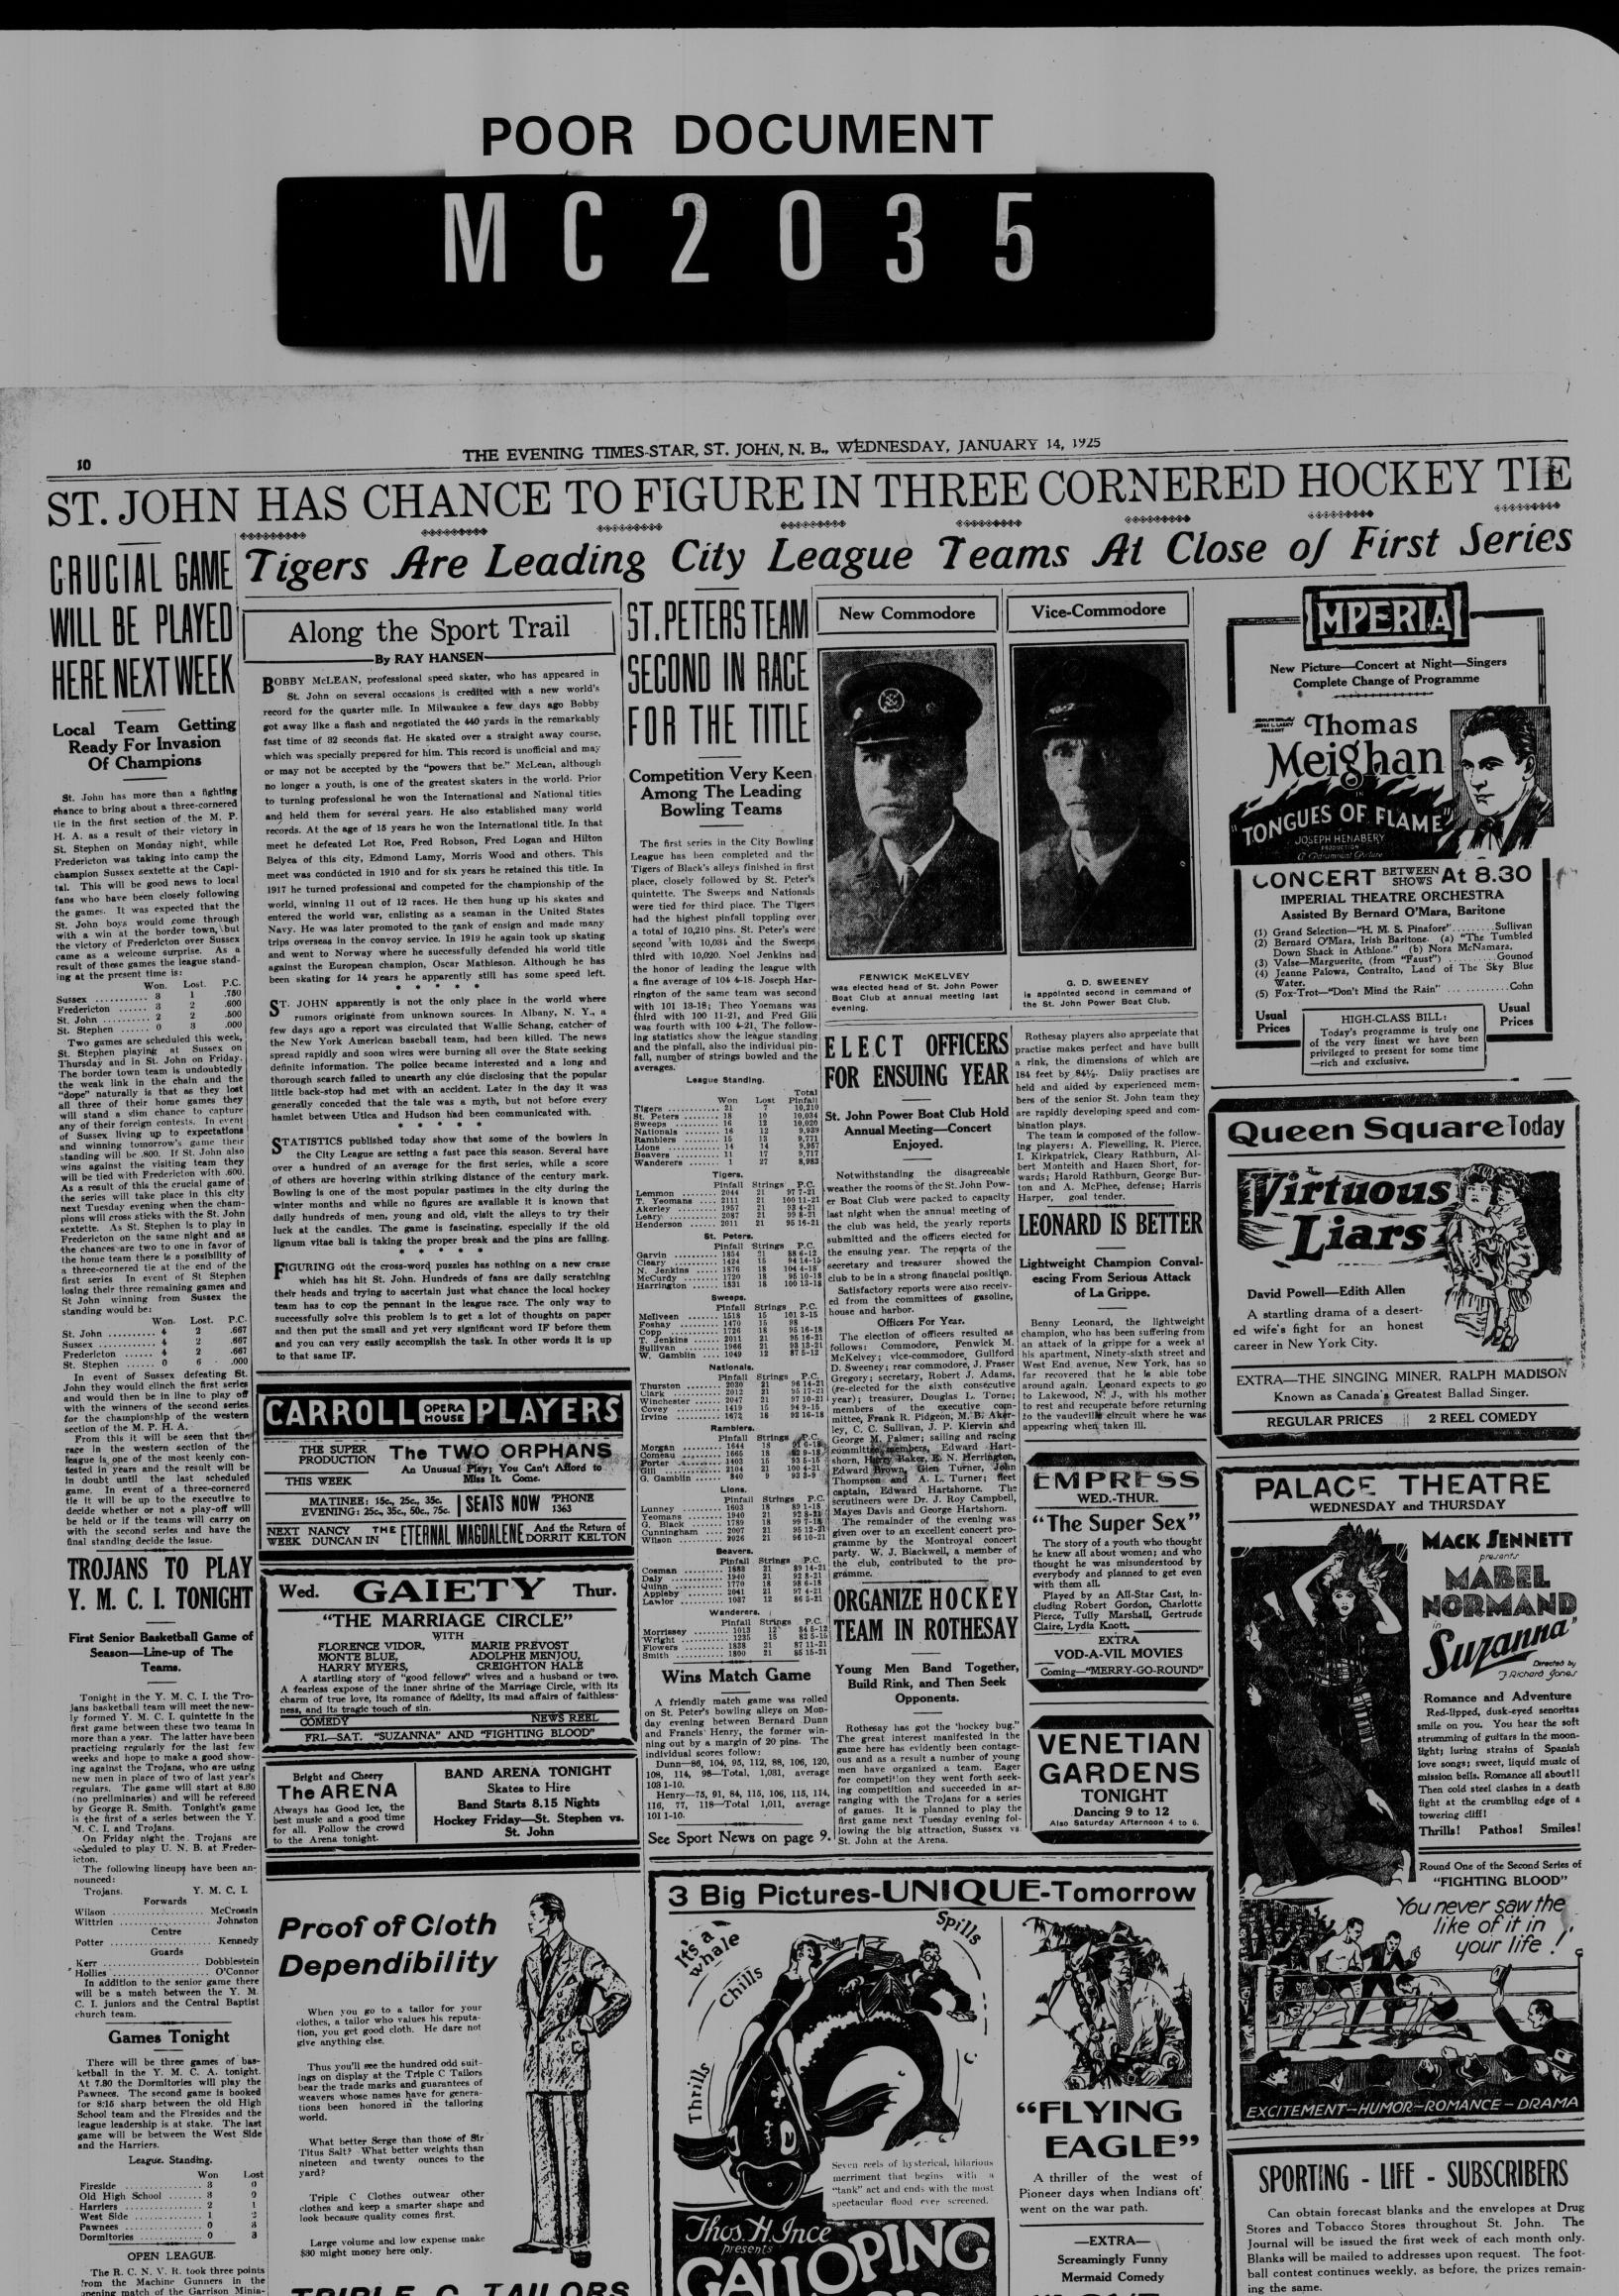

-----------------------------------------------------------------|--------------------------------------------------------------------------------------------------------------------------------------------------------------------------------------------------------------------------------------------------------------------------|--------------------------------------------------------------------------------------------------|--------------------------------------|-------------------------------------------------------------|-------------------------------------------------------------------------------------------------------|-------------------------------------------------------------------------------------------------------------------------------------------------------|--|

Ý

•





•

· \* 1994. -...

1



| One Special lot Men's Overcoats |     | \$19. |
|---------------------------------|-----|-------|
| Regular \$30 Men's Overcoats    | Now | \$24. |
| Regular \$35 Men's Overcoats    | Now | \$28. |
| Regular \$40 Men's Overcoats    | Now | \$32. |
| Regular \$45 Men's Overcoats    | Now | \$35. |
|                                 |     |       |

| Regular                                                                                                        | \$15 | Men's | Suits | <br> | <br> | <br>Now | \$12.90 |
|----------------------------------------------------------------------------------------------------------------|------|-------|-------|------|------|---------|---------|
| Regular