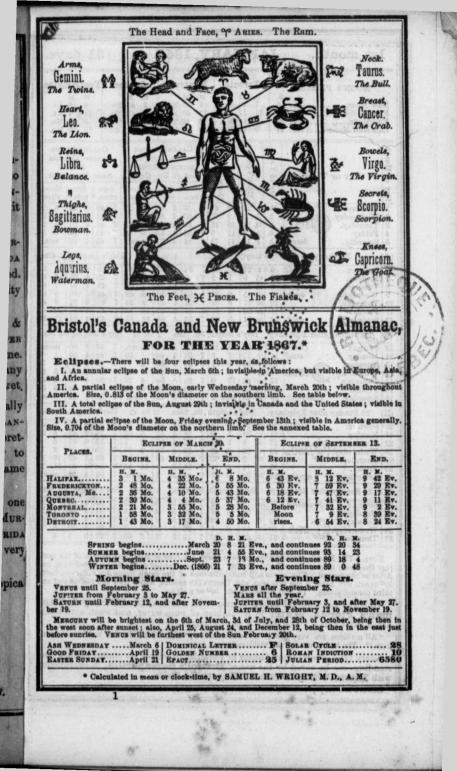

Norz.—The Moon's place in this almanac shows the constellation and degree of the same that the Moon is in at about 7 o'clock P. M. Pisces is regarded as the first constellation, and Aries as the second. The signs and constellations of the same name are different, being  $30^\circ$  apart, and Aries is the first sign, and Taurus the second, while they are the second and third-constellations. To find the signs, add  $30^\circ$  or a sign.