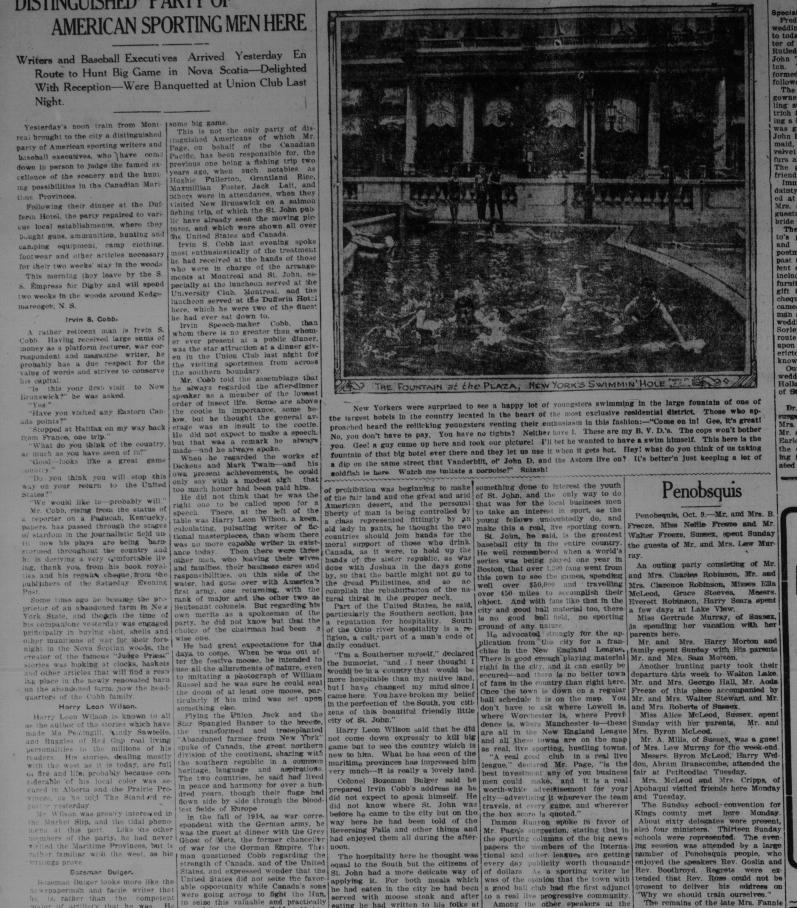

# STANDARD'S SPORTING SECTION. WEDDINGS.

BOYS HAVE SWIMMIN' HOLE ON MILLIONNAIRES' ROW

DISTINGUISHED PARTY OF AMERICAN SPORTING MEN HERE

Writers and Baseball Executives Arrived Yesterday En Route to Hunt Big Game in Nova Scotia-Delighted With Reception-Were Banquetted at Union Club Last Night.