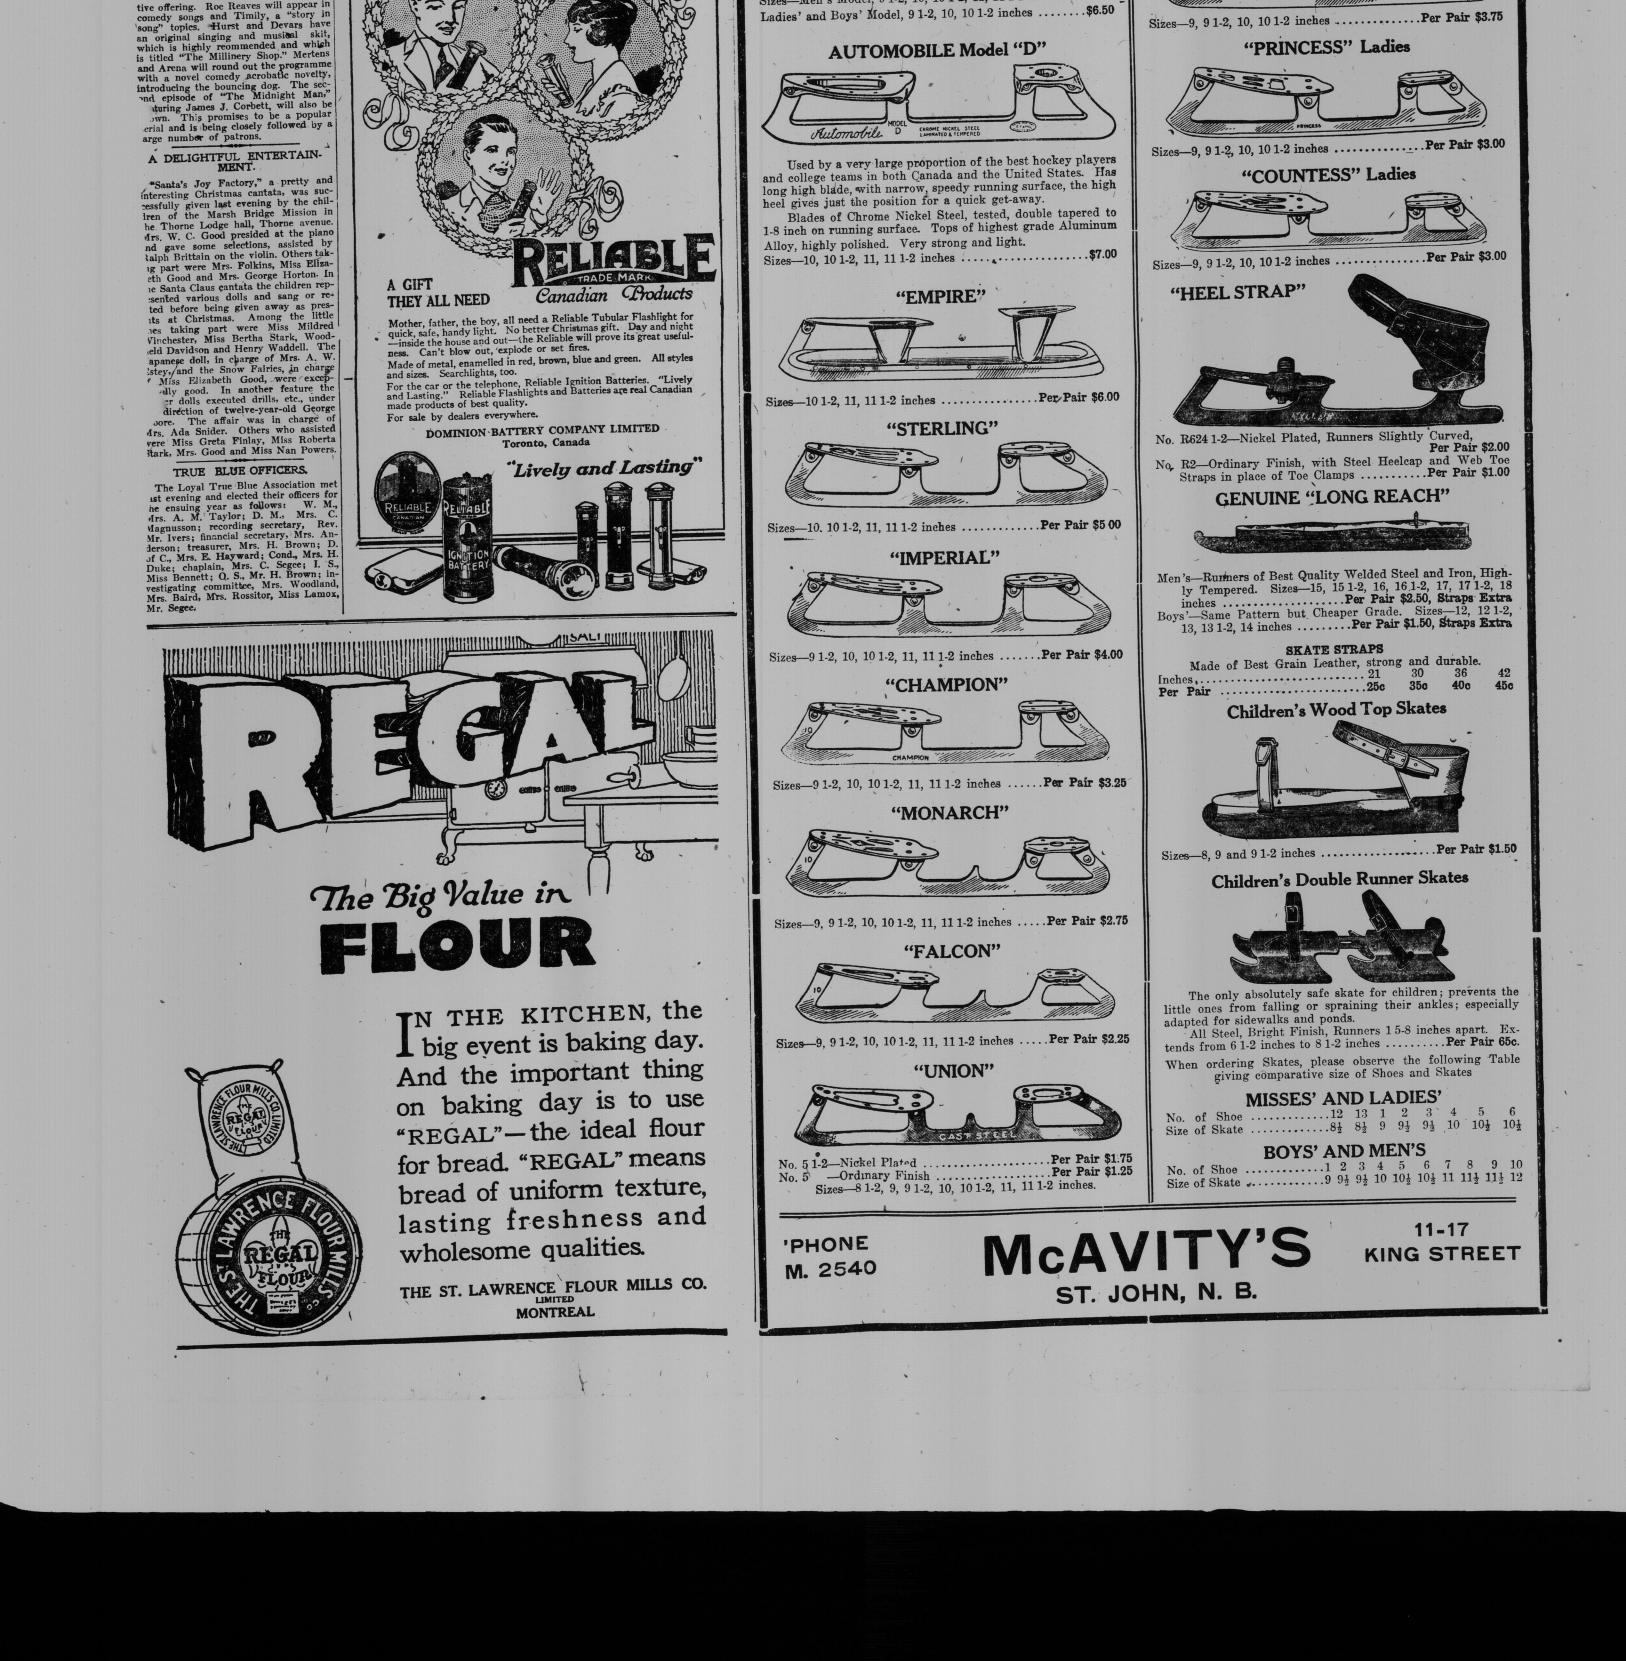

FOR BOYS AND GIRLS MEN AND WOMEN Send 30 cents extra and we will send any skate in this advertise-

AUTOMOBILE Model "C"

Sizes-Men's Model, 91-2, 10, 101-2, 11, 111-2 inches.

alls, were in the city today.
 Spanish Cabinat.
 Madrid, Dec. 12-Admiral of the
 Madrid, Dec. 13-Admiral of the
 Madrid, Dec. 14-King Alfonso has alightly above the low record established and the presence of the space of the space