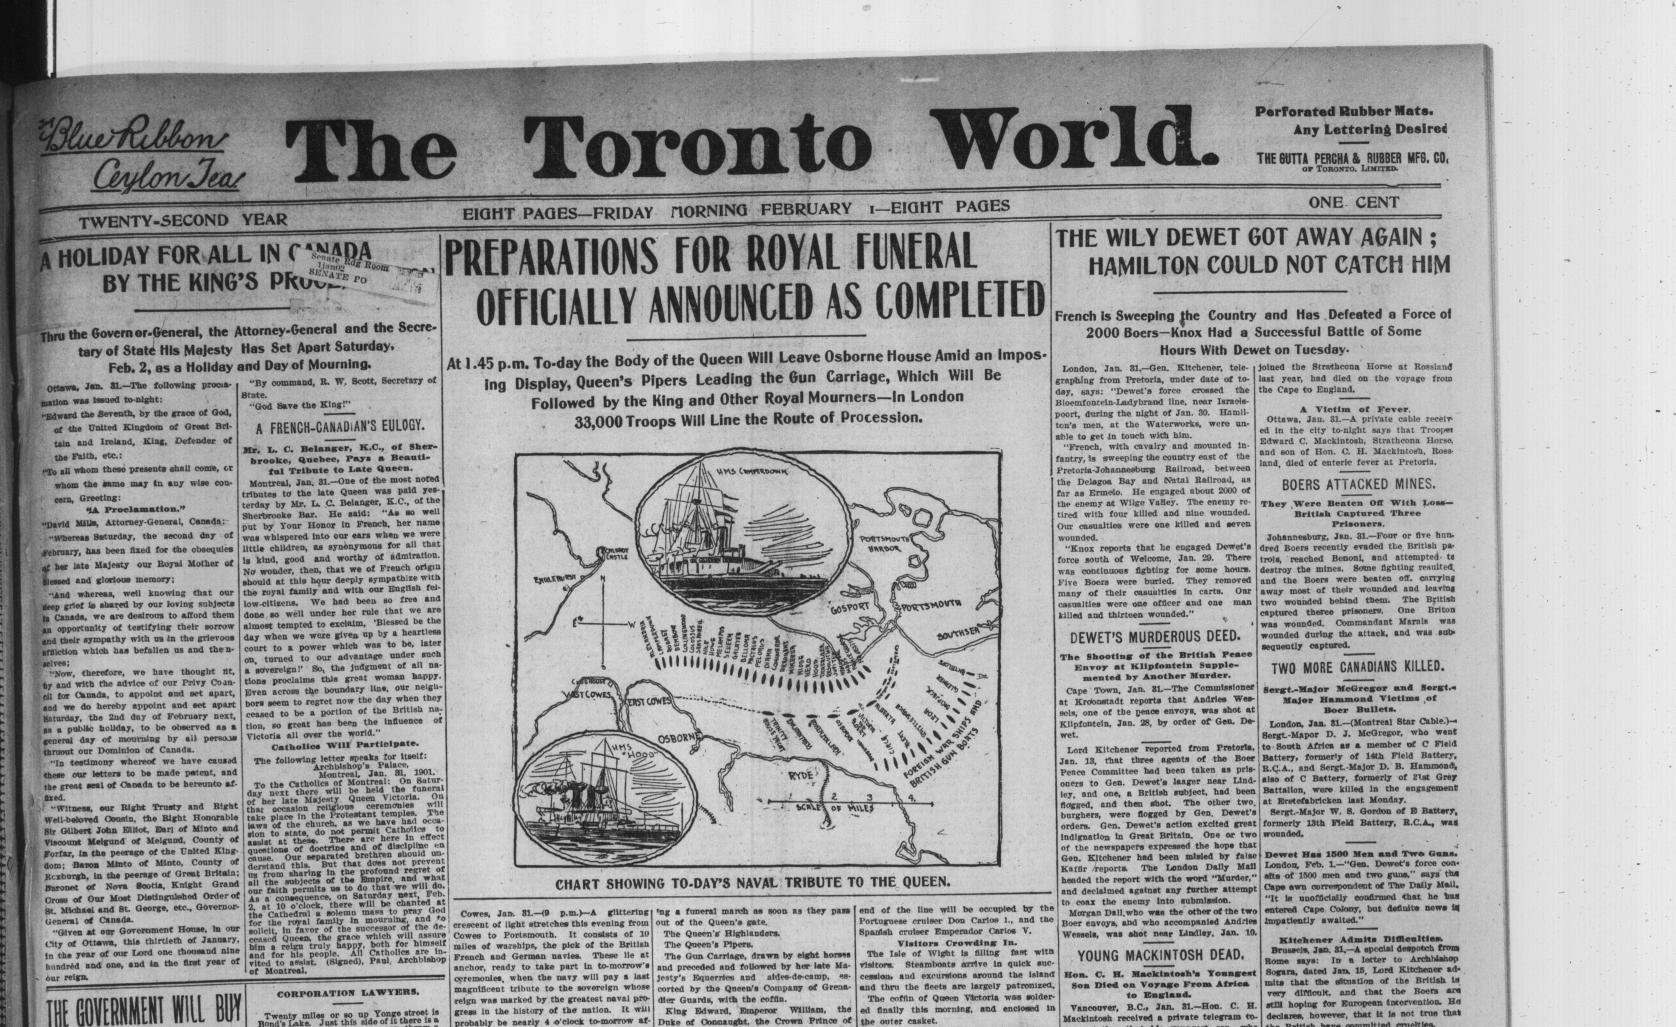

rive the preed orts 1.18 l, up-Iden, 2.95

fine

re-

t sizes, ick dog s, best 15.00

y and ack silk 3.89

Imita-ted lot, .48

es or so up Yonge street is Just this side of it there is a probably be nearly 4 o'clock to-morrow af- Duke of Connaught, the Crown Prince of the outer casket. re you can throw a , West York, East and into three local ternoon before the Alberta, with the royal Germany, Prince Henry of Prussia, Prince fin, leaves owes. She will steam inside (thr stian of Schleswig-Holstein, the Duke the sick room of her son, the Duke of

Mackintosh received a private telegram to- declares, however, that it is not true that Queen Alexandra pays frequent visits to day, stating that his youngest son, who the British have committed crueities.

York. West Ontatio and into three local c