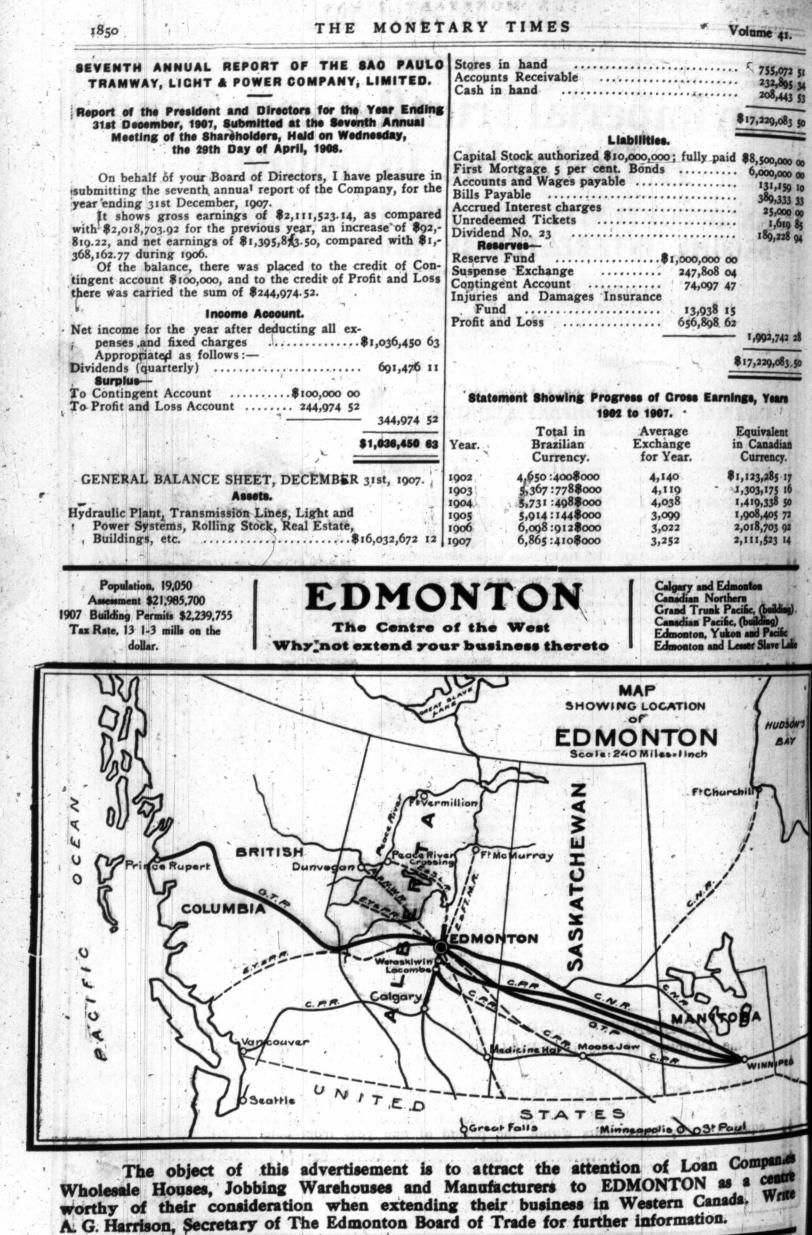

|                                                  |                                        |                      |
|                                                   |                                                  |                                        |                      |
|                                                   |                                                  | a presidente Stand                     | Name 'in Full        |
| No                                                | an an an an an an a                              | educentil sell                         | Registered Address   |
|                                                   |                                                  |                                        |                      |



pro fain Des

with

trot the Gov

too, capit Event the in o. man men for t tune Cuba woul prete be au work less ( ( wedg progr quenc long, the b Cuba

T

at Sag

of som

May 2, 1908.

TRADE DULL IN CUBA.

Reflections Concerning Future of Island-Canadian Capital.

(From Our Special Correspondent.)

THE MONETARY TIMES

Camaguey, Cuba, April 20th. Business in Cuba is quiet. In part this is the result of the general reaction in trade, and in part it is due to the drouth of the past year which resulted in short crops, especi-ally sugar. As the cane grinding season is necessarily the active one here, the fact that that season is nearly over in-temines the calm. ies the calm.

The undetermined political conditions must be added. Briefly outlined the present programme is the holding of the movin