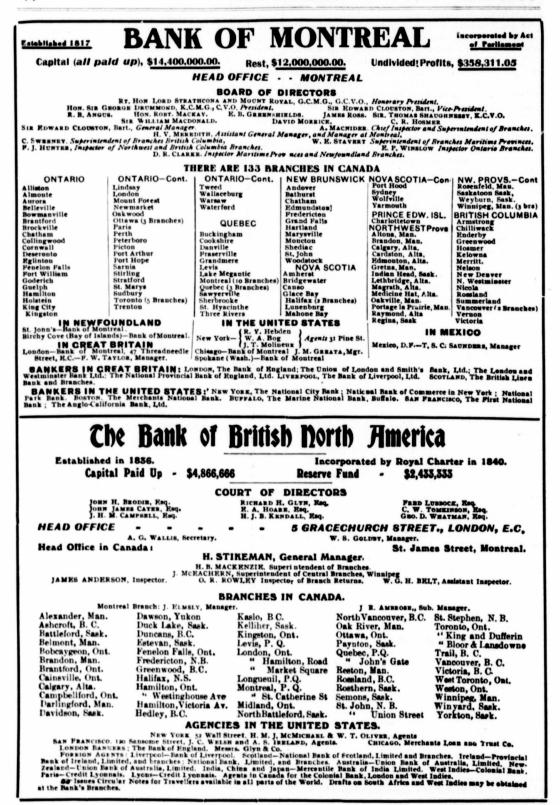

# Banking, Insurance & Finance.

**ESTABLISHED JANUARY, 1881** 

### **R. WILSON-SMITH, Proprietor**

PUBLISHED EVERY FRIDAY

| Vol. XXIX. No 35. | MONTREAL, AUG | UST 27,  | 1909. | Single Copy<br>Annual Subscription | 10c<br>\$2.00 |
|-------------------|---------------|----------|-------|------------------------------------|---------------|
| Vol. XXIX. No 35. | MONTREAL, AUG | iUST 27, | 1909. | Annual Subscription                | \$2.00        |