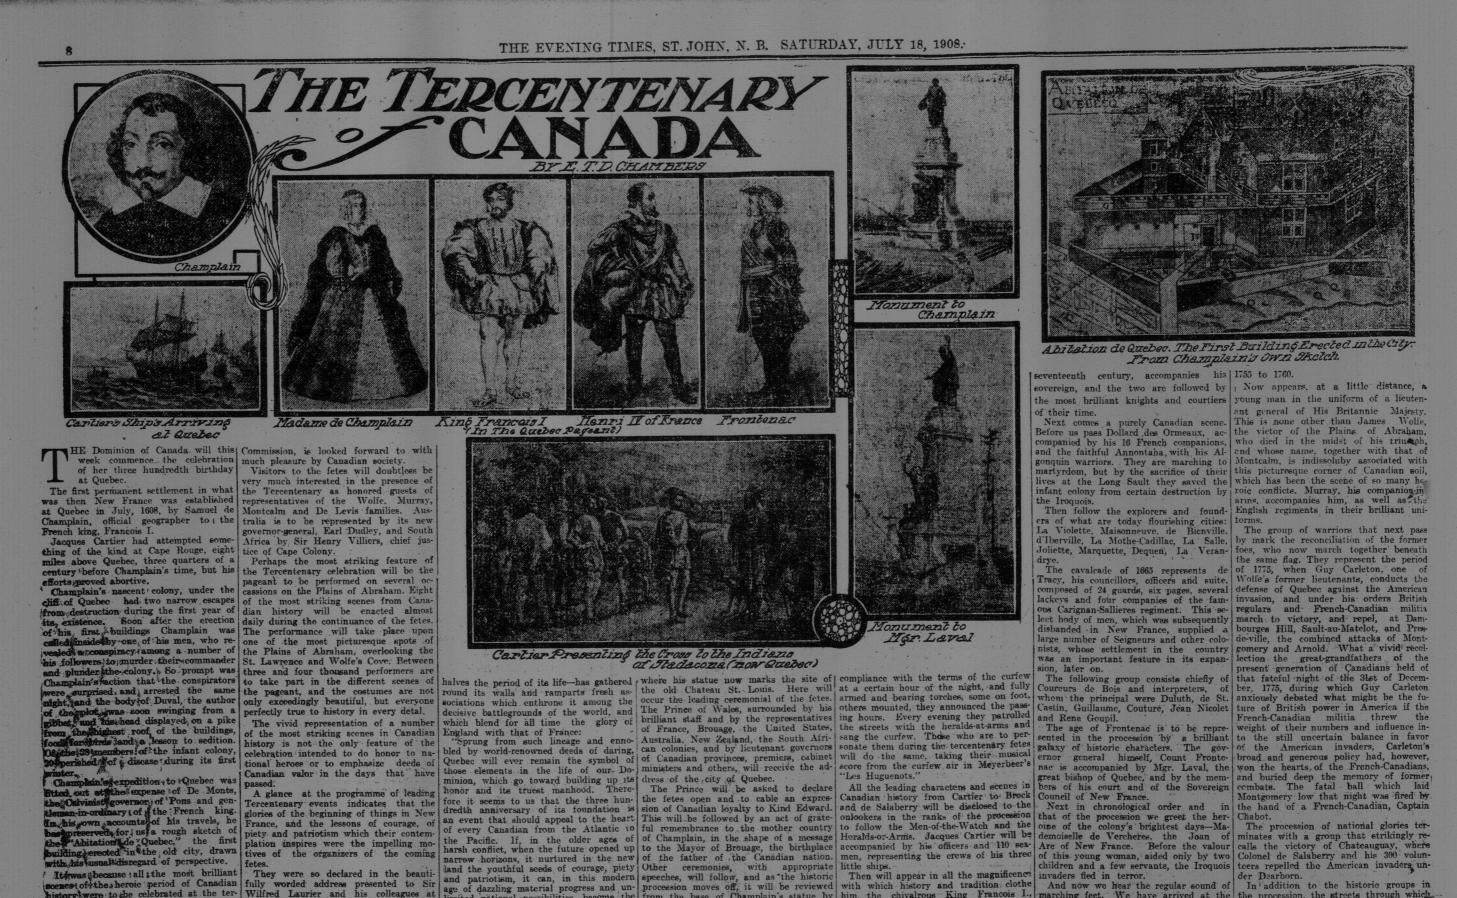

### **QUEBEC PEOPLE FLOCK TO SEE REHEARSALS OF THE PAGEANT**

### Thirteen Thousand Paid Treble Admission Prices Yesterday but Rain Prevented Great Showing.

<text><text><text><text><text><text><text><text><text><text><text><text><text><text><text><text><text>

back of the head, finished on either side with soft clumps of ribbon. Bows of all sorts, in fact, are relegated to the back of the coiffure, the only ribbon permis-sible from the front view being a glint here and there wound in and out of bosely waved locks.