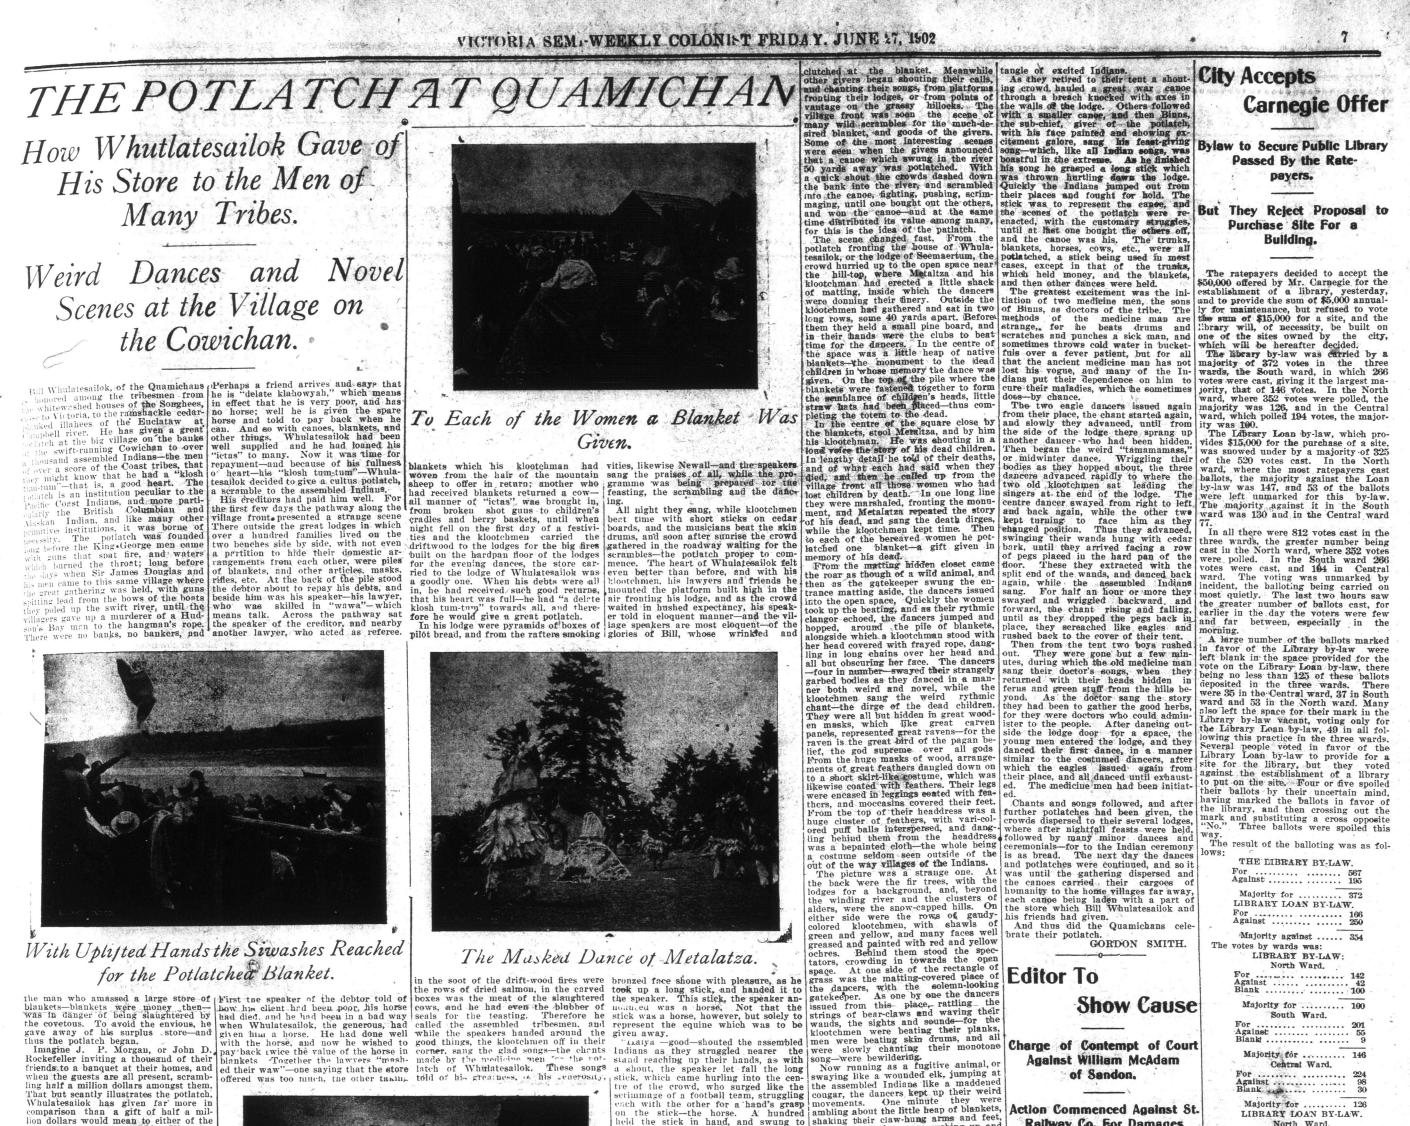

you

ion, is an alien stock breeder resid-n British Columbia. On October st he imported at Sumas four stal-and six mares, making entry for as purchead Berchare test. e-bred Percheron stock and they were entitled to under the provisions of article 475 re existing tariff, which provides any animals pure bred of a recog-breed duly registered and corrifed uly registered and certifie quired by the regulations of the secretary of the treasury shall tted free when impo breeding purposes. when imported speci-Pedigree d with the ils were evi-the importer were presented with the animals deposit the amount of ld accrue in case the ani and to be not entitled to an opportusatisfactory evidence vere intended specially for rposes, which said evidence

VICTORIA SEMI-WEEKLY COLONIST FRIDAY, JUNE 27, 1902





ers, as intimated in your edi-Mr. Page well knows that of the reason that he was re-leposit the amount of the was purely a question of evi-the point of the purpose for animals were imported. As ware, Percheron horses are or draught horses, and when that purpose are subject and a proper enforcement of as well as regard for the pro-the interests of American ers alike demand a full investihe facts

ve stated, Judge DeVries is the board of appraisers in New York; and it is of final appeal upon such The judge, in response to an a representative of this jour-close of the hearing, stated point raised had never, in his ome up for decision before d that it was purely a question atterpretation of article 475, and ition of what is meant when it re-bred animals shall be admitted duty when imported