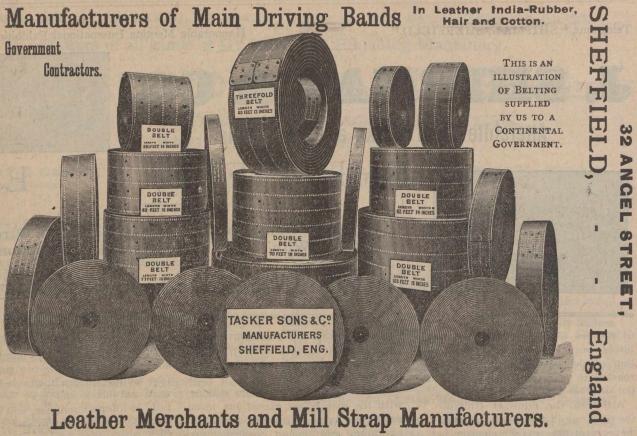

This manner of showing appreciation of "my lady's daintiness" is not so rare, for, after all, men and women are much the same from one age to another.

The perfumes that are most prized and are used are invariably those that suggest rather than assert their presence. The use of an odor of this description can be no mistake, and is sure to give satisfaction to the owner, as well as gratification to those about her.

ESTABLISHED 1870.

Codes-A.B.C. 4th Edition. LIEBERS, PRIVATE.

# PEPPER

All Ground Peppers Guaranteed absolutely Pure. Peppercorns, Shells and Broken, and every description for Export.

# -GRINDERS-

Charles Johnson & Co., VICTORIA LIVerpool, England.

AGENTS

John W. Bickle & Greening, HAMILTON, Canada.



Special Prices to Canadians under the New Tariff

TASKER, SONS & CO.



THE USE OF QUININE IN THE SOUTH.

According to a Kansas City, U.S., wholesale druggist, a conservative estimate of the amount of quinine sold in that city in one year would be 125,-000 ounces. At the retail price at the present time, 60 cents an ounce, the people of Kansas City spend \$75,000 a year for quinine. The farther south you go the more quinine is sold. At Memphis, Tenn., fully three times as much quinine is sold as there is in Kansas City, and the farther north you go the smaller is the amount sold. "If it had not been for quinine," said the jobber, "the bottom land near the Missouri river could never have been settled."

Quinine is obtained from the bark of the cinchona tree, a native of the eastern slope of the Andes. The cinchona tree has been largely planted in India, Ceylo