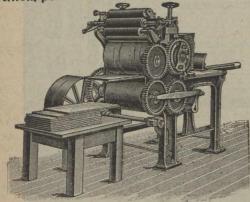

# JAS. HAWLEY, Ltd., Dorey Works. LIVERPOOL. Eng.

HAWLEY'S Box Nailing Box, Box Printing and Wood Wool Machines, Jawley Box Printer. This Machine will print 3000 Box Boards 24 x 14 x % to % thick, per hour.

Box Board Printing Machine.

Prices will defy all compitition. Strong and well finished Machine used by the Largest Manufacturers in England.