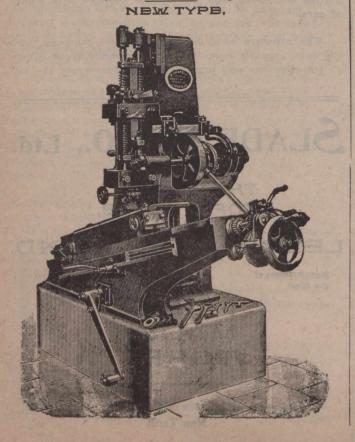

ama." Among the crowd the only persons who did not seem to enjoy the joke were some of the Humbert creditors, who indulged in low curses against the woman, "second only to Cleopatra," who succeeded in outwitting the astutest brains of France. On all sides the feeling is growing that the Government is well aware of the whereabouts of the fugitives, but dares not bring them back for fear of public excitement. By means of a clever trick the Humbert family, representing themselves concerned in a legal dispute with fictitious heirs in the United States over a socalled Crawford estate of \$20,000,000, succeeded not only in getting a French Court to seal up without examination, the

# Ambrose Shardlow & Co., Ltd., Ealing Works, ATTERCLIFFE, Sheffield, Eng. Patent Improved File-Cutting Machines.



ESTABLISHED 1869.

# Bottled Beer and Stout

FOR EXPORT.



The "Compass" Brand

Bass & Co.'s Pale and Light Bitter Ales, and Guinness's Extra Foreign Stout.

Also Exporters of Mineral Waters
Devonshire Cider and Specially Blended Scotch and Irish Whiskies, guaranteed Five Years old. Buying Agents wanted—West Coast Africa United States, Canada and Newfoundland.

W. E. JOHNSON & CO.,

67-69 Leeds St., LIVERPOOL, Eng.

#### TONI PNEUMATIC TYRE. THE

(Patent No. 26.555, 1898.)



THE LIABILITY to PUNCTURE is thus reduced to the LOW-EST POSSIBLE MINIMUM.

IT HAS been AP-PLIED with PER
FECT SUCCESS to
Motor Cycles and
Cars, HANSOMS
and PRIVATE CARRIAGES of every
description, for which special covers are made, and it lightens the labour of horses and adds materially to the comfort of passenger