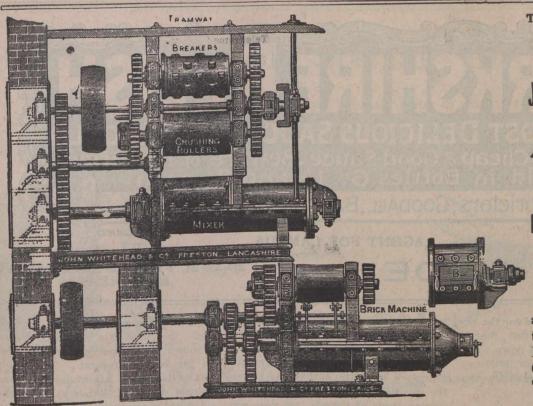

#### Hair-Dressing Establishment

in the Bellevue Apartments Building, Metcalfe and St. Catherine Streets and Dominion Square. Modern impreve-ments, skilled workmen, personal super-

Patent Travelling Biscuit Ovens, Patent Biscuit Outting Machines. Patent Biscuit Mixers.

Patent Biscuit Brakes, Patent Mechanical Stokers,

Fuel Elevators Conveyers, &c. System is Used Throughout the World.

ESTABLISHED 1849.

L VICARS, EARLESTOWN, LANCASHIRE, ENGLAND T. & T.

Telegraphic Address, "Eclipse Manchester,"