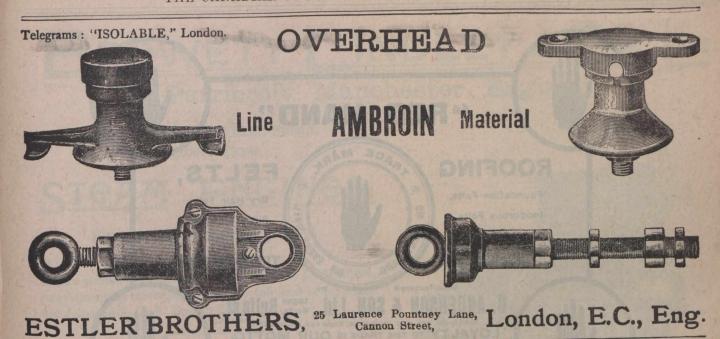

and there is a complete absence of the burnt-up pastures which ordinarily are seen in July. The demand for Canadian butter shows little change, although there is a tendency among buyers to purchase for cold storage purposes, but the high price prevailing is restricting the number of large transactions. Prices for choicest on the spot are 96s to 98s, with 100s for saltless. Finest quality is in very small compass. For eleven weeks in succession the Copenhagen Official Quotation remains unchanged at 90 kroner. Last year at this period it stood for thirteen weeks at 88 kroner, and on 25th July it hoved up to 90 kroner. The imports of butter from all sources last week were 95,590 ewts., which establishes a "record." Last year for the first week in July it was 86,242 cwts. Of the 95,590 cwts.



39,098 came from Denmark, 16,305 from Russia, 12,420 from Canada, 11,279 from Holland and 7,709 from France.

Cheese.—The demand for Canadian cheese continues active, owing to the good consumption going on all over the country. High prices of fresh meat and bacon are stimulating this demand for cheese. Values have gone down a shilling per cwt. on the week, but, if prices from Canada were quoted lower, there would be an increased speculative demand as well. The total imports of cheese for the first six months of each of the last three years is as follos: 991,000 cwts. in 1900, 900,000 cwts. in 1901, and 818,000 this year. Canadian cheese is quoted at 48s to 49s for choicest. Corresponding week, 1901, same was quoted at 47s to 48s.

# THE WESTERN LABOR SITUATION.

12

With the time again n