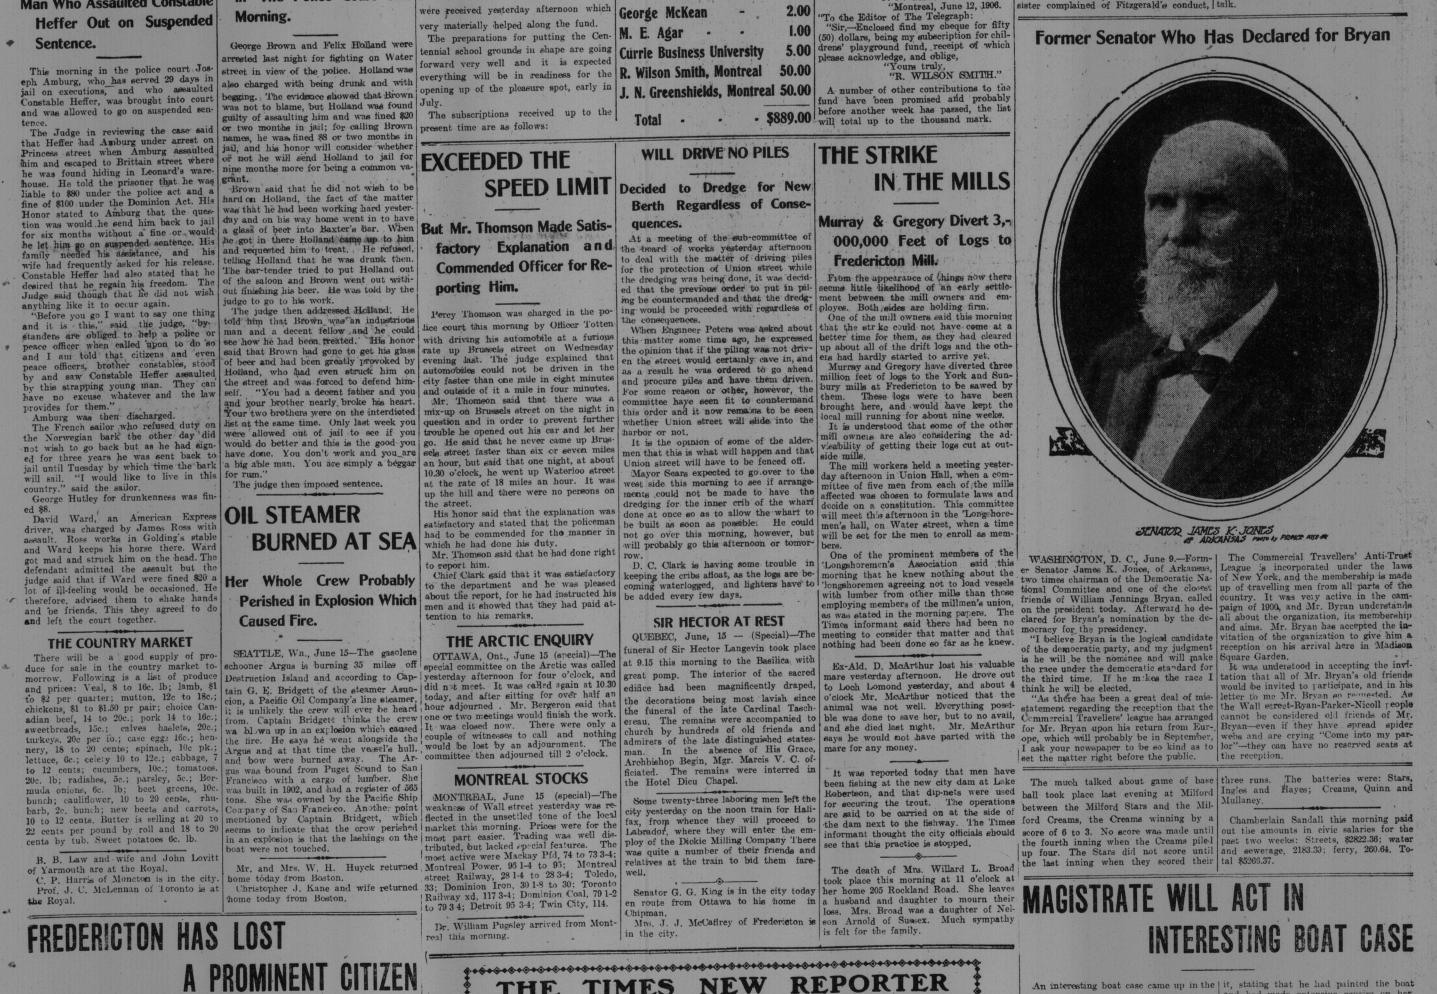

Former Senator Who Has Declared for Bryan

a Trested last night by Acting Sergeant
b Smith and Officer Covay for assaulting
Mary Guy, aged 16 years, in her home on
Winter street, and this morning in, the
police court Judge Ritchie said that the
previous witness, and she stated further
that Fitzgerald had told her before leaving
the window of her fore months
morning Fitzgerald to six months
morning Fitzgerald the tried to get in through
the window of her home on Winter street,
and also braced his two feet against the
panel. During the time that he had been
men.'' said that he would make
some very in lecent language.
In the evening her mother, sieter and
she were seated at the supper table when
Fitzgerald again tried to get into the
house. The complainant was washing her
house the asing indecent language.
Emma Guy, sister of the complainant,
was sworn, and said that when she went
home from work yesterday at noon, her
sister complained of Fitzgerald's conduct, Smith and Officer Covay for assaulting occurrence as already narrated by the