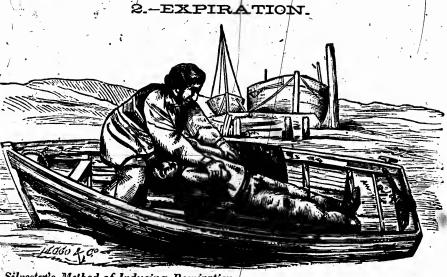

Marshall Hall's Method of Inducing Respiration.

, proceed to

lastic band ape may be igue in that

To IMITATE THE MOVEMENTS OF BREATHING-Standing at the Patient's head, grasp the arms just above the elbows, and draw the arms gently and steadily upwards above the head and keep feet; raise them stretched upwards for two schoods. (By this means air is drawn into the lungs.) Then turn down the Patient's arms, and press them gently and firmly for two seconds against the sides of the chest. (By this means air is pressed out of the lungs.)

Repeat these measures alternately, deliberately, and perseveringly, about fifteen times in minute, until a spontaneous effort to respire is perceived, immediately upon which cease to imitate the movements of breathing, and proceed to INDUCE CIRCULATION AND



g the employment of Dr. Silvester's Method of Inducing Respiration.

## TURAL BREATHING HAS BEEN RESTORED.

using hand-

If the Patient has been carried to a house after/respiration has been restored, be careful to let the air play freely about the room.

On the restoration of life, a teaspoonful of warm water should be given; and then, if the power of swallowing have returned, small quantities of winc, warm brandy and water, or iders of hot coffee, should be administered. The Patient should be kept in bed, and a disposition to sleep and to the encouraged.

, as it is an erroneous opinion that persons are irrevoverable because life does not soon make its appearance, n restored after persevering for many hours.

## H GENERALLY ACCOMPANY DEATH.

d; the pupils dilated; the jaws elenched; th