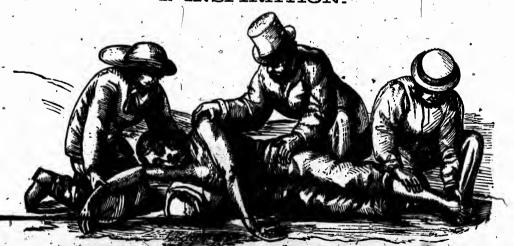

mth. If there be only slight breathing—or no breathing—or if the breathing fail, then—

To Excite Breathing—Turn the Patient well and instantly on the side, supporting the head,

Excite the nostrils with snuff, hartshorn, and smelling salts, or tickle the throat with a feather, &c., if they are at hand. Rub the chest and face warm, and dash cold water, or cold and hot water

alternately, on them. If there be no success, lose not a moment but instantly

To IMITATE BREATHING-Replace the Patient on the face, raising and supporting the chest dry clothing or l well on a folded coat or other article of dress.

Turn the bo again; repeating minute, or once [By place

> On each oc with brisk mov removing the pre operations let on

> The The resu Whilst the a taking care not t

#### 1.-INSPIRATION



To illustrate the n



To illustrate the position of the Body during the employment of Dr. Marsh

Should these efforts not prove successful in the course of from two to five minutes, proceed to imitate breathing by Dr. Silvester's method, as follows:



To illustrate the position of the Body during the employment of Dr. Me

To IM

just above t

chest.

Should these efforts not prove successful in the course of from two to five minutes, proceed to imitate breathing by Dr. SILVESTER's method, as follows :-

Place the Patient on the back on a flat surface, inclined a little upwards from the feet; raise them stretch and support the head, and shoulders on a small firm cushion or folded article of dress placed under down the P the shoulder-blades.

Draw forward the Patient's tongue, and keep i