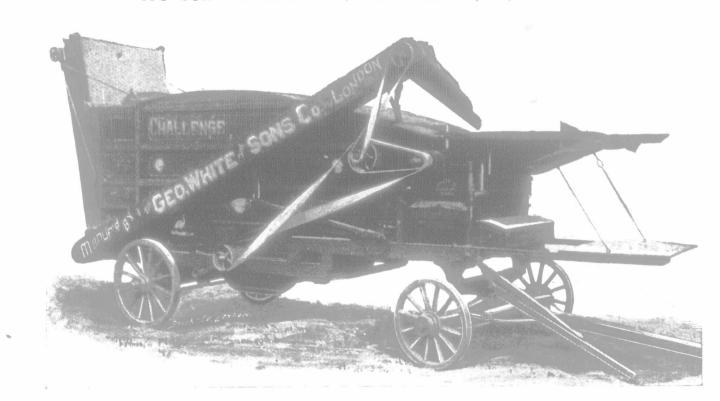

e: 20 cows and Heifers, all with calves, and some registered Shorthorn cows and heiters with calves.

THOS. SKINNER.

Katepwa, Assa.

STEEL BROS., Glenboro, Manitoba, BREEDERS Ayrshire Cattle.

Choice young stock for sale. 24-2-y-m

# JERSEY BULLS 2 high-class Jersey Bulls for sale. Also farm lands. H. R. KEYES. by m. Midway, Man.

Rare Chance tradition winners for Winnipeg's It has solve a solve, both armey, Man-

#### LEICESTERS!

A. D. GAMELL BRINDS WYS

FOR S Wilfred

PLEASE MENTION FALL

THE FARMER'S ADVOCATE.

FOUNDED 1866



Challenge Threshers that stay sold. We sell Engines and Threshers that are built to suit the country. Write for circular. and Engines

> Return-tube Portable and Traction Engines that We sell Return-tube Fortable and will burn straw, wood or coal equally well.



# THE GEO. WHITE & SONS CO., LTD.,

LONDON, ONTARIO, CANADA.

John S. Robson, Thoradale Stock Farm, Manitou, reports his Shorthorn herd as having done particularly well this year. He reports 41 Shorthorn calves for this year, with a few more cows to come in. In the lot are one pair of twin heifers. He says they are the best bunch of calves he has ever had in any one year. The stock bulls, Royal Judge and Bismarck, are turning out very satisfactorily good, strong, heavy bulls of their age. Mr. Robson also reports that owing to the dry season he has howen up all his timothy sod. Brome grass as S. Joove ver, make a light crop of hay.

A Turner, proprietor of the Balgreggan
of Militaville, Alta, in a letter to this
of data says. "Tintend exle divis, "Trinec Grandeur"

RADFORD FOR Tel. 1246 4