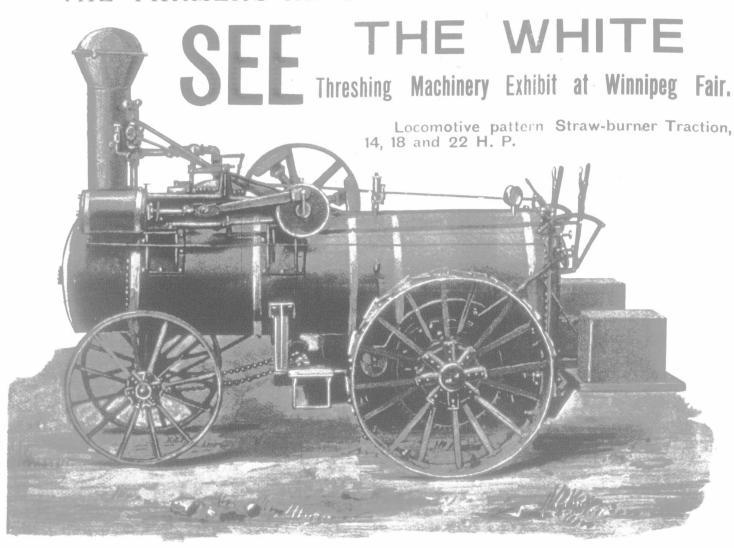

or sale now.

R. L. LANG, Spruce Bank OAK LAKE, MAN.



POPLAR GROVE

THE LARGEST HERD IN CANADA.

STOCK OF ALL AGES FOR SALE.

J. E. MARPLES, DELEAU, MAN.

# Galloways

T. M. CAMPBELL, Hope Farm, St. Jean Baptiste, Manitoba.

For 20 Cows and Heifers, all with sale: 20 cows and Heifers, all with calves, and some registered Shorthorn cows and heiters with calves.

THOS. SKINNER.

Katepwa, Assa.

STEEL BROS., Glenboro, Manitoba, BREEDERS Ayrshire Cattle.

Choice young stock for sale. 24-2-y-m

# JERSEY BULLS 2 high-class Jersey Bulls for sale. Also farm lands. H. R. KEYES. by m. Midway, Man.

Rare Chance tradition winners for Winnipeg's It has solve a solve, both armey, Man-

#### LEICESTERS!

A. D. GAMELL BRINDS WYS

FOR S Wilfred

PLEASE MENTION FALL

THE FARMER'S ADVOCATE.

FOUNDED 1866



Challenge Threshers that stay sold. We sell Engines and Threshers that are built to suit the country. Write for circular. and Engines

> Return-tube Portable and Traction Engines that We sell Return-tube Fortable and will burn straw, wood or coal equally well.



# THE GEO. WHITE & SONS CO., LTD.,

LONDON, ONTARIO, CANADA.

John S. Robson, Thoradale Stock Farm, Manitou, reports his Shorthorn herd as having done particularly well this year. He reports 41 Shorthorn calves for this year, with a few more cows to come in. In the lot are one pair of twin heifers. He says they are the best bunch of calves he has ever had in any one year. The stock bulls, Royal Judge and Bismarck, are turning out very satisfactorily good, strong, heavy bulls of their age. Mr. Robson also reports that owing to th