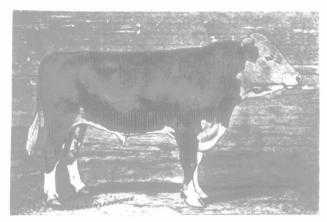

ow; They longer get, project before Till twenty, which we know no more.

King's Co., P. E. I.

P. D. BOWLEN.

#### Calf Feeding.

The dairy cow should never suckle her calf for more than three days. Some advocate taking the calf away as soon as dropped.

It should be remembered, however, that the power to give milk is the result of stimulation and maternal instinct. It frequently happens that the calf is unable to consume all the milk produced immediately after it is dropped. The result is a portion is left in the udder. This, of course, produces inflammation and other troubles of this organ. It fails to stimulate the activity of the milk gland to its utmost capacity, and soon results in a deterioration of the milk flow and a loss of the natural inherent secretory function of this organ.



YEARLING HEREFORD BULL, REX OF INGLESIDE.

PROPERTY OF J. E. MARPLES, DELEAU, MANITOBA,

The cow should be milked out each time after the calf has had a moderate supply.

After the third day, take the calf away and feed for two weeks or so on whole milk, then on warm skim milk and adjuncts, chiefly flaxseed gruel. The milk must be fed at animal heat, between 98 and 100 Enhrenheit. taught to eat a mixture of dry meal and fodder. In the dairy, the object is a rapid growth of muscle, but not fat. Equally good calves can be grown on im milk and adjuncts as on whole milk, and at much less expense when properly managed. The calves should be handled constantly from the beginning to make them gentle. Handle the udder parts in the heifer, and thus stimulate the flow of blood to these parts, direc