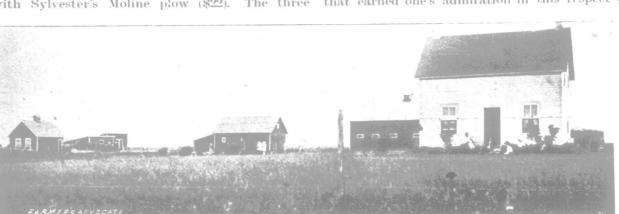

red. The "width of land," for which five points is given, is of no real use. It was adopted at the inception of the work, when there were two strike outs and two finishes. Now there is only one strike out and one finish, and straightness, as well as depth and width of furrow, fully takes up the points. There is a growing feeling that in its place. time should be inserted, and perhaps added to. There is a reasonableness in this. The man that can finish his land an hour sooner than his next competitor, and does equally good work, is entitled to distinct merit and reward in the shape of points. To my mind, what is to be aimed at and encouraged is that the work be done pretty much in the usual everyday style on the farm. Of all the competitors that earned one's admiration in this respect was



A COMFORTABLE HOMESTEAD, A. WRIGHT, PLUM COULEE, MAN.

remaining championships of the boys', the young men's and the 12-in. gang class, respectively, going to Blyth, won by Geo. Elder, Allan Tran, and John Tully Elder. The boys' work, which was highly commended last year, was of high merit, their average score surpassing that of any of the other classes except the 16- and 18-in class, where the highest distinction was attained. Contrasting the boys' with the young men's under 21, they were one-half point ahead in straightness, and fully equal with them in ins and outs, depth and width, even-ness of top and width of land, the young men beating one-half a point in the feering, and two points in covering of weeds. In all points these two classes are ahead of the 12- and 14-in. gangs. To the