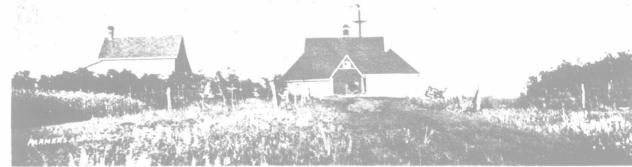

such a low specific gravity as compared with the watery portion of the milk in which it floats, has a tendency to rise to the upper portions of the udder, just as it does when the milk is set for cream raising. When the cream so rises, it naturally follows that it will be the last to come away in the operation of milking.

That there is a very marked difference in the quality of milk first drawn from the cow, as compared with that which comes away towards the finish, was clearly shown by an experiment carried out some time ago by a well-known dairy expert. This gentleman found that while the average perage of butter-fat in the first half withdrawn from a cow worked out to only 1.32 per cent., the butter-fat in the strippings, or the last half pint, amounted to over 9 per cent. There was



THE HOME OF J. G. WASHINGTON, NINGA, MAN.

under 16, Leslie Wisner, of Oak Lake, who also won last year, and this year at Oak Lake plowing match, was first here, with a score of 89 points. The boys in the younger class did remarkably good work throughout. The prize list stands as follows:

Gang plow Allan E. Ross, Brierwood; D. Mc-Kee, Hamicte; and R. Felstead, Hamiota, Sulky plow-F. Houck, Hamiota; John Strachan, Logoch: and H. Coldwell, Oak Lake.

Men's walking J. Sutherland, Brandon; George Hamiota: and A. Atkinson, Hamiota: A. assler 16 Wm. Whyte, Hamiota: A. d. Praser, Hamiota. 11 by L. slic Wisner, Oak Lake: D. Commissioner, Cak Lake: D. Com hardly any difference in the percentage of the other solids present in the last drawn as compared with the first drawn milk.

Dr. Wm. Saunders