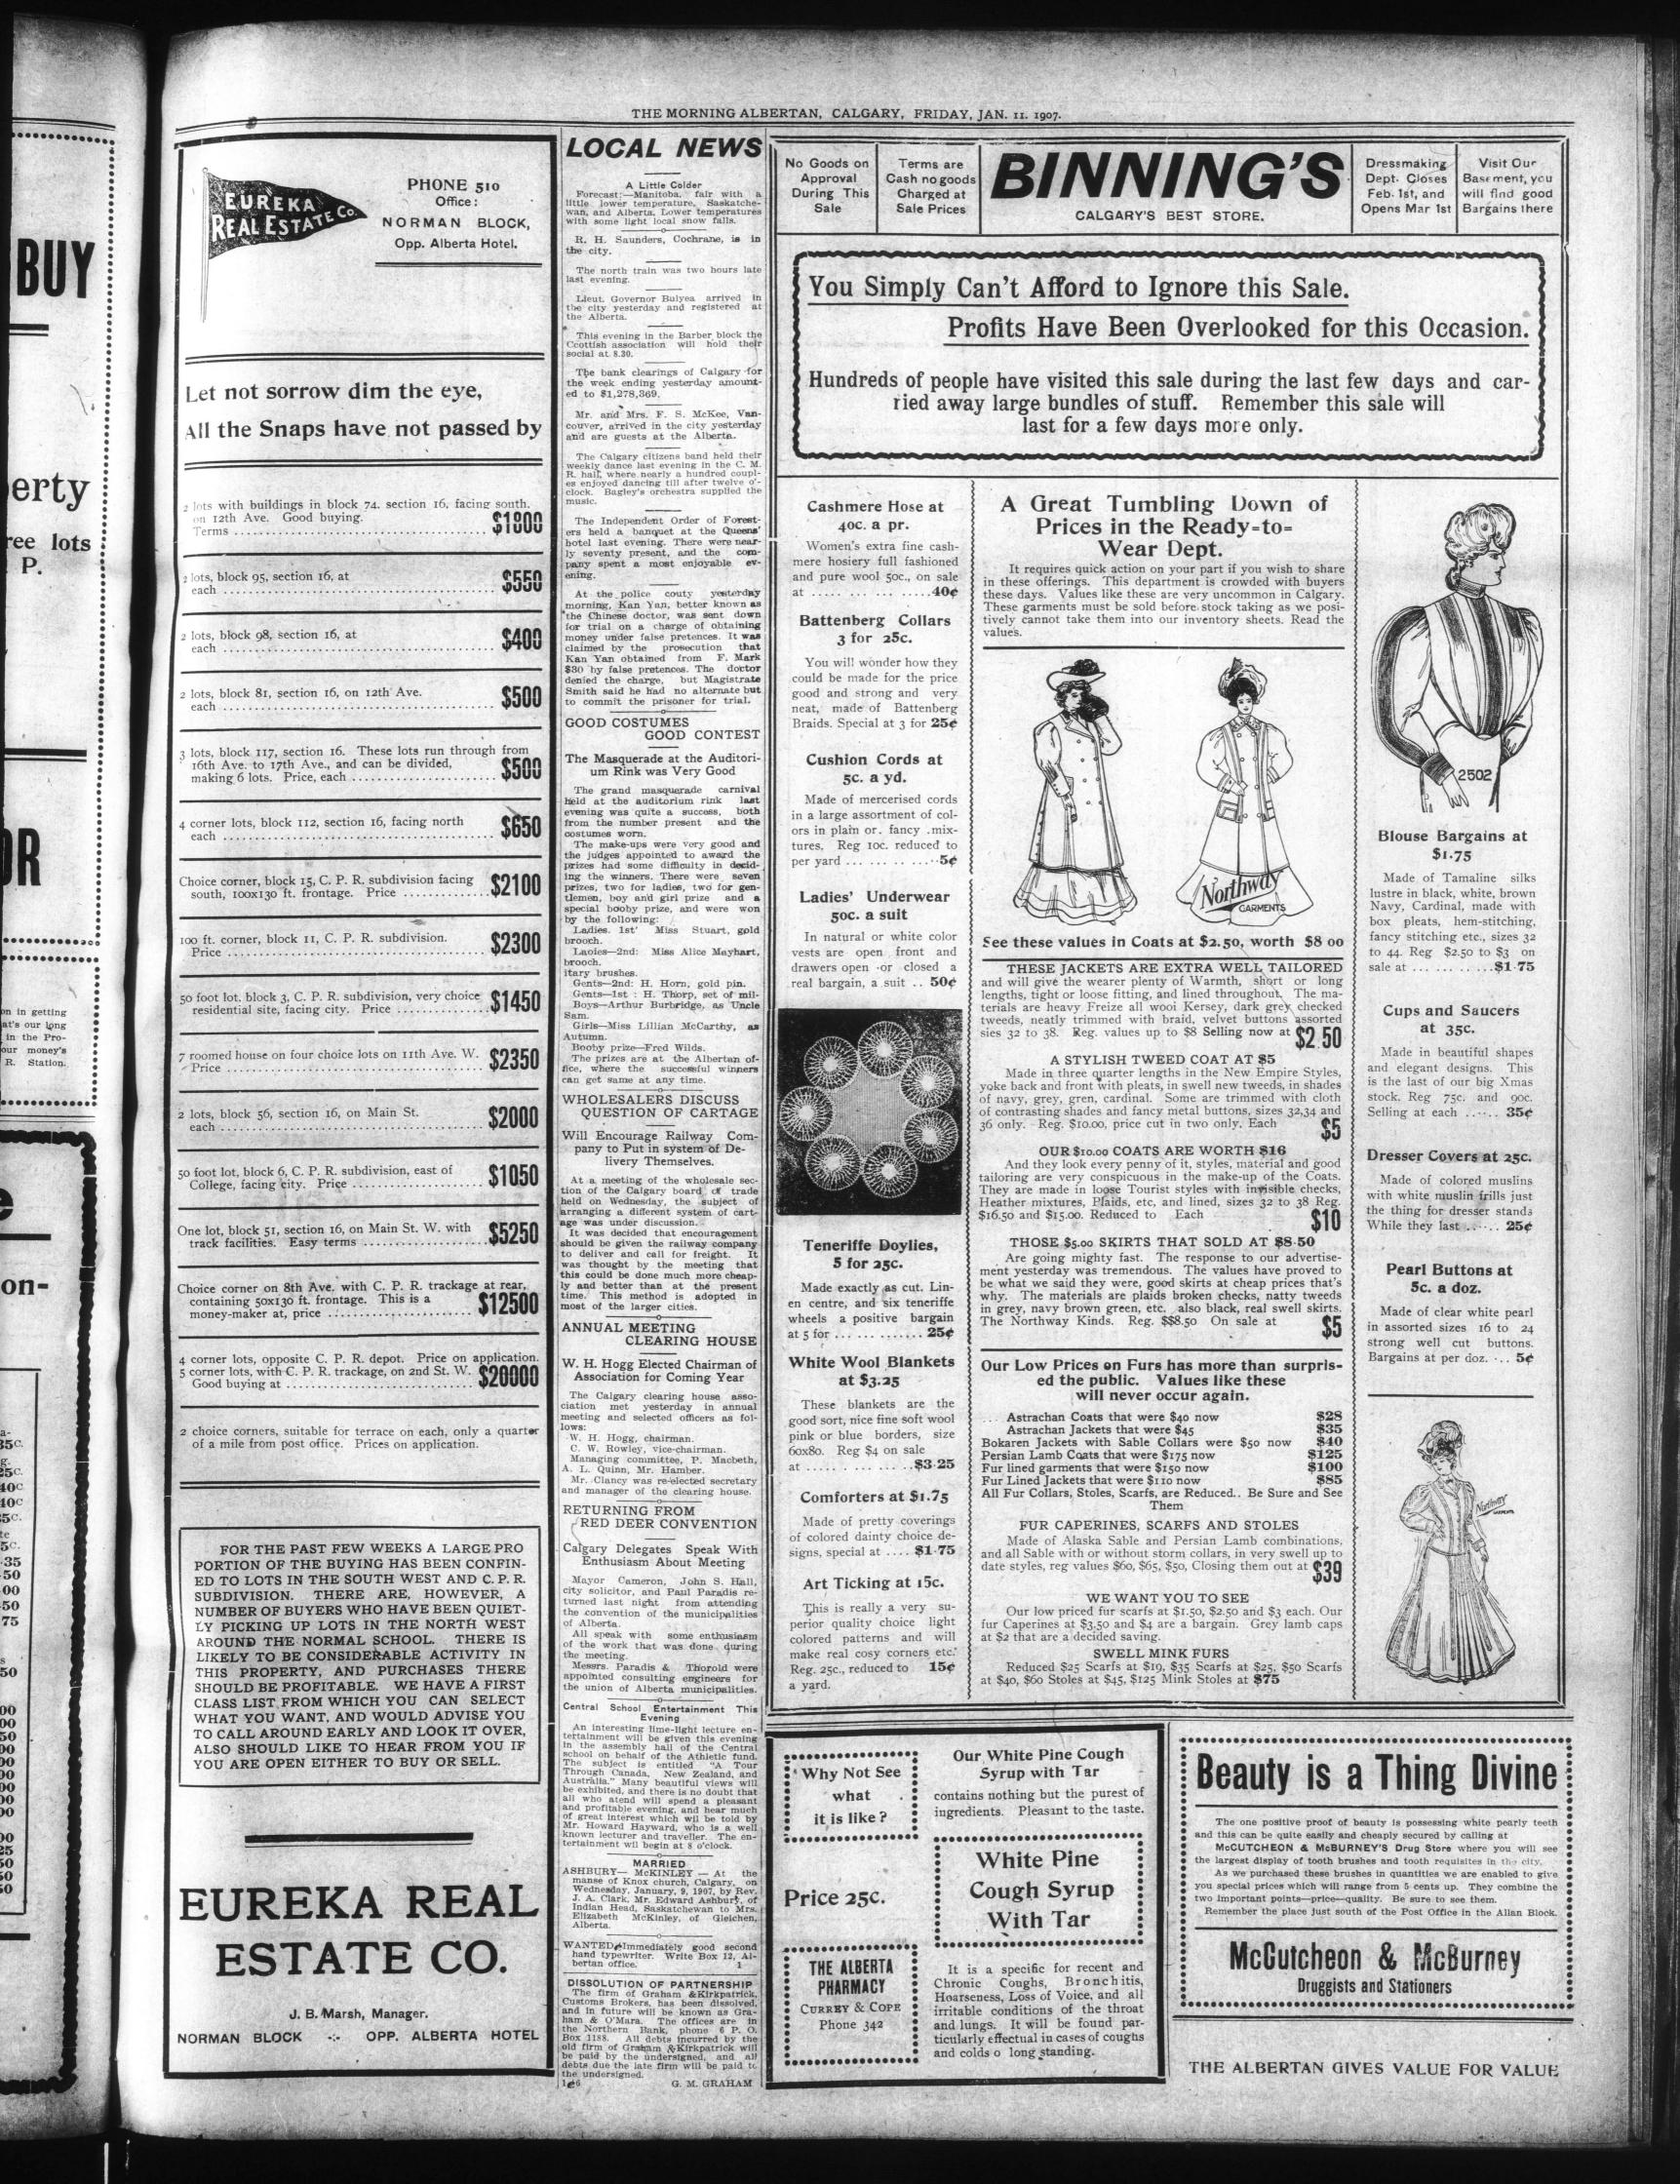

## Dress Goods Dept.

| 15 pieces all wool new Panama cloth, all shades, including the<br>new spring shades, suitable for afternoon and evening dresses.<br>Regular 75c, for                                              |
|---------------------------------------------------------------------------------------------------------------------------------------------------------------------------------------------------|
| 3 pieces wool Crepe de Chene, colors blue, creams and black. Regular 65c, for $\dots \dots \dots$ |
| 3 pieces fancy tweed dress goods, small check, colors greys and<br>browns. Regular 65c, for 40¢                                                                                                   |
| 3 pieces 54 inch dress tweeds, very suitable for suits and skirts,<br>light and medium greys. Regular \$1.25, for                                                                                 |
| 15 dress ends, fancy tweeds, all wool, in dark and light colors,<br>worth up to \$15.00 each, for                                                                                                 |
| STAPLE DEPARTMENT                                                                                                                                                                                 |
| 25 dozen pure huckaback linen towels, size 17x34, extra value at 40c pair., for pair $25c$                                                                                                        |
| <sup>re</sup> dozen fine Scotch linen towels, brocaded border, large size,<br>22x44, good value at 75c pair, for pair                                                                             |
| 10 dozen fine English cotton sheets, perfectly free from dressing,<br>size 2 yards by 2 1-2 yards. Regular \$2.00 pair, for pair <b>\$1.60</b>                                                    |
| to pieces kimona and wrapper flannels, very pretty designs, came<br>in too late for this season. Regular 25c. for                                                                                 |

| Regular 65c, for $\dots$ 40¢                                                                                                                   | \$20.00 Suits for \$13.50                                                                                                             |
|------------------------------------------------------------------------------------------------------------------------------------------------|---------------------------------------------------------------------------------------------------------------------------------------|
| 3 pieces fancy tweed dress goods, small check, colors greys and                                                                                | \$22.00 Suits for                                                                                                                     |
| browns. Regular 65c, for 40¢                                                                                                                   | 10 only Venetian Shirt Waist Suits reg. \$12.50 for \$8.75                                                                            |
| 3 pieces 54 inch dress tweeds, very suitable for suits and skirts,<br>light and medium greys. Regular \$1.25, for                              | 20 Only Ladies' and Children's Cloth Coats at this seasons goods<br>the balance of our stock. Your choice at 25 per cent of reg Price |
| 15 dress ends, fancy tweeds, all wool, in dark and light colors,                                                                               | Reg. \$3.25 and \$3.50 for \$2.50                                                                                                     |
| worth up to \$15.00 each, for                                                                                                                  | Reg. \$4.00 and \$4.50 for \$3.50                                                                                                     |
| STAPLE DEPARTMENT                                                                                                                              | Reg. \$6.00 and \$6.50 for\$4.75                                                                                                      |
| 25 dozen pure huckaback linen towels, size 17x34, extra value at<br>40c pair., for pair                                                        | 10 Doz. Flannelette Blouses in Fancy Stripes Reg. 75c. for40C.                                                                        |
| <sup>re</sup> dozen fine Scotch linen towels, brocaded border, large size,<br>22x44, good value at 75c pair, for pair                          | 6 Doz Fancy Cashmerette Blouses in Dark and light colors, reg \$1.25<br>and \$1.50 for <b>75</b> C                                    |
| To dozen fine English cotton sheets, perfectly free from dressing,<br>size 2 yards by 2 1-2 yards. Regular \$2.00 pair, for pair <b>\$1.60</b> | 5 Doz. Fancy Cashmere and Lustre Blouses in Colors Navy and<br>Black. Reg. \$2.50 to \$3.25 for                                       |
| to pieces kimona and wrapper flannels, very pretty designs, came<br>in too late for this season. Regular 25c, for                              | 10 Only Eiderdown Jackets Reds and Greys. reg. \$3.00 and \$3.25<br>for                                                               |
| 20 dozen Table Napkins. Regular \$1.65, for                                                                                                    | 15 Only Eiderdown Jackets in Cardinal and Grey Reg. \$1.75<br>for                                                                     |
| 10 dozen Table Napkins. Regular \$2.75, for                                                                                                    | 15 Only Golphers Norfolk Style in White, Navy and Red. reg.           \$3.00 for         \$2.25                                       |
| 20 only Linen Table Cloths, border all round, sizes 2x2 1-2 and                                                                                | MANUFACTURER'S SAMPLES                                                                                                                |
| 2x3 yards. Regular \$2.75, for \$1.75                                                                                                          | A big lot of new 1907 Spring Waists and Wash Suits, and white                                                                         |