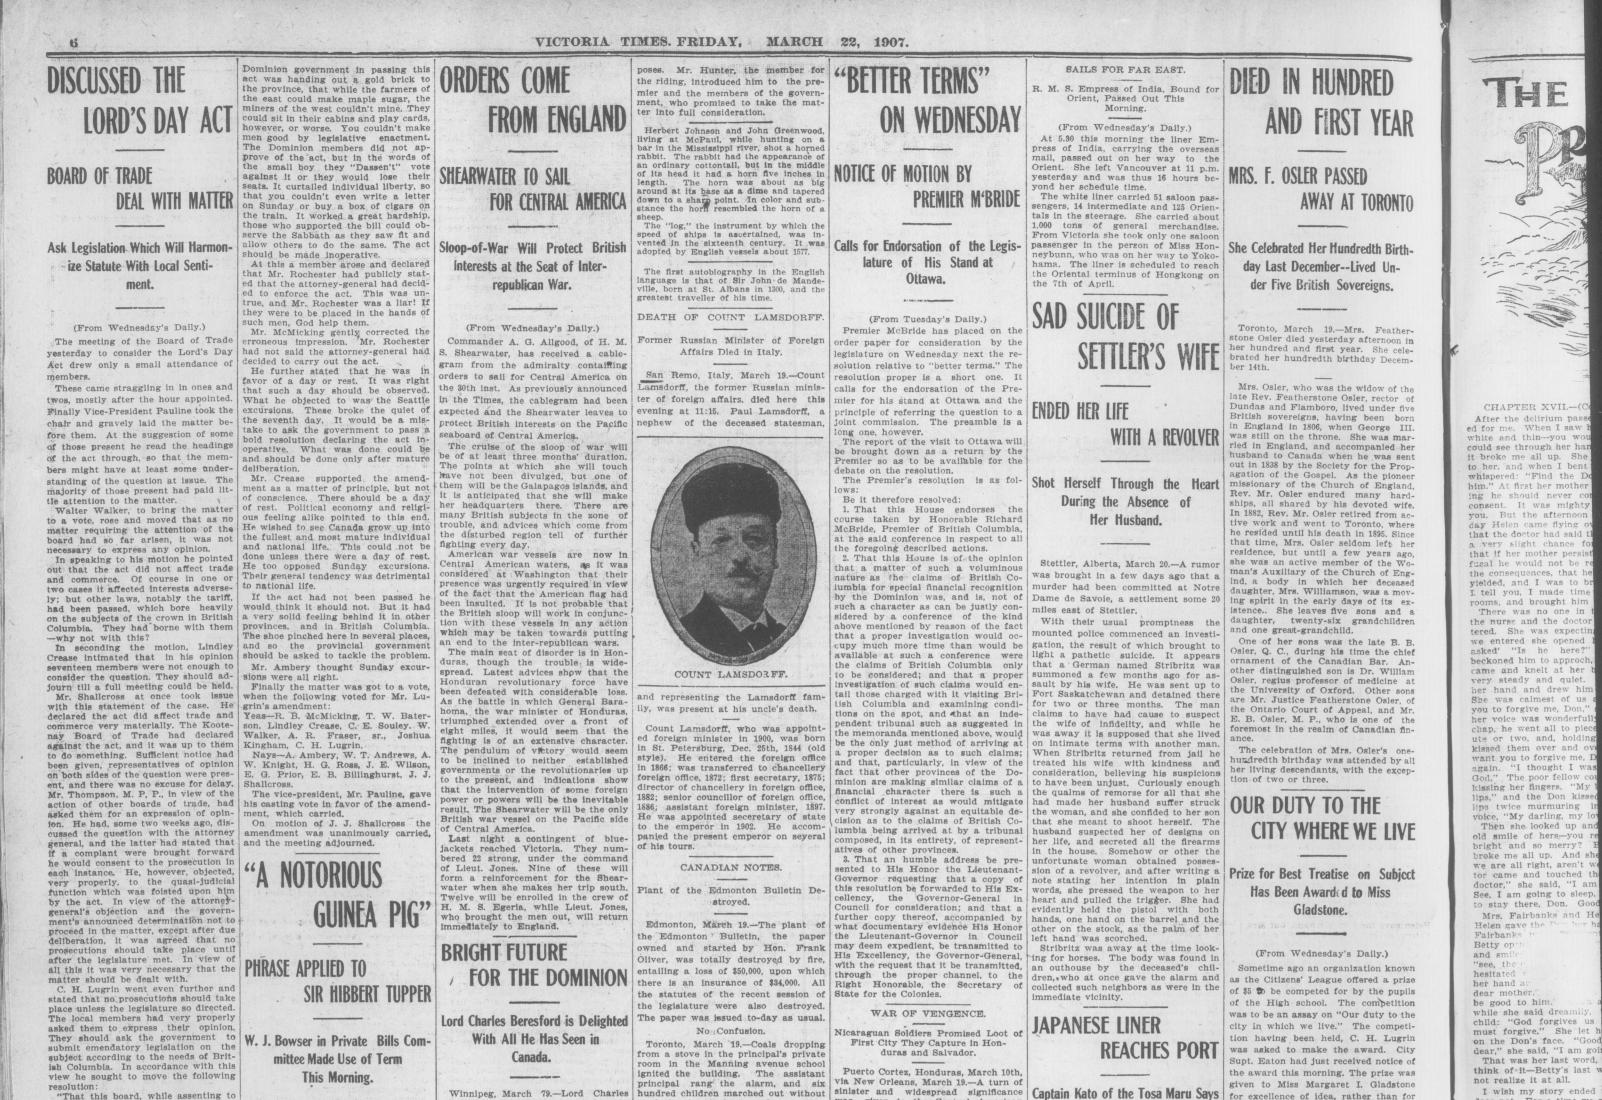

|                                                                                                                 |                                                                           |                                                                                |                                          |                                                                           |



"That this board, while assenting Winnings March 79-Lord Charles hundred children marched out without Beresford, after a day in the city, left to-night via the States for New York. The admiral is in America in connecthe principle that Sunday ought to be as far as possible devoted to rest and worship, believes that in framing the (From Wednesday's Daily.) The admiral is in America in connecextinguished with little loss. Sir Charles Hibbert Tupper was de-Lord's Day Act the parliament of Cantion with the death of his brother Sheep Shearing. ada did not make enough allowance scribed in the private bills committee who was recently killed in a wreck. He and Salvador. for the condition of affairs in British this morning as a "notorious guinea Port Arthur, March 19.—The North American Livestock