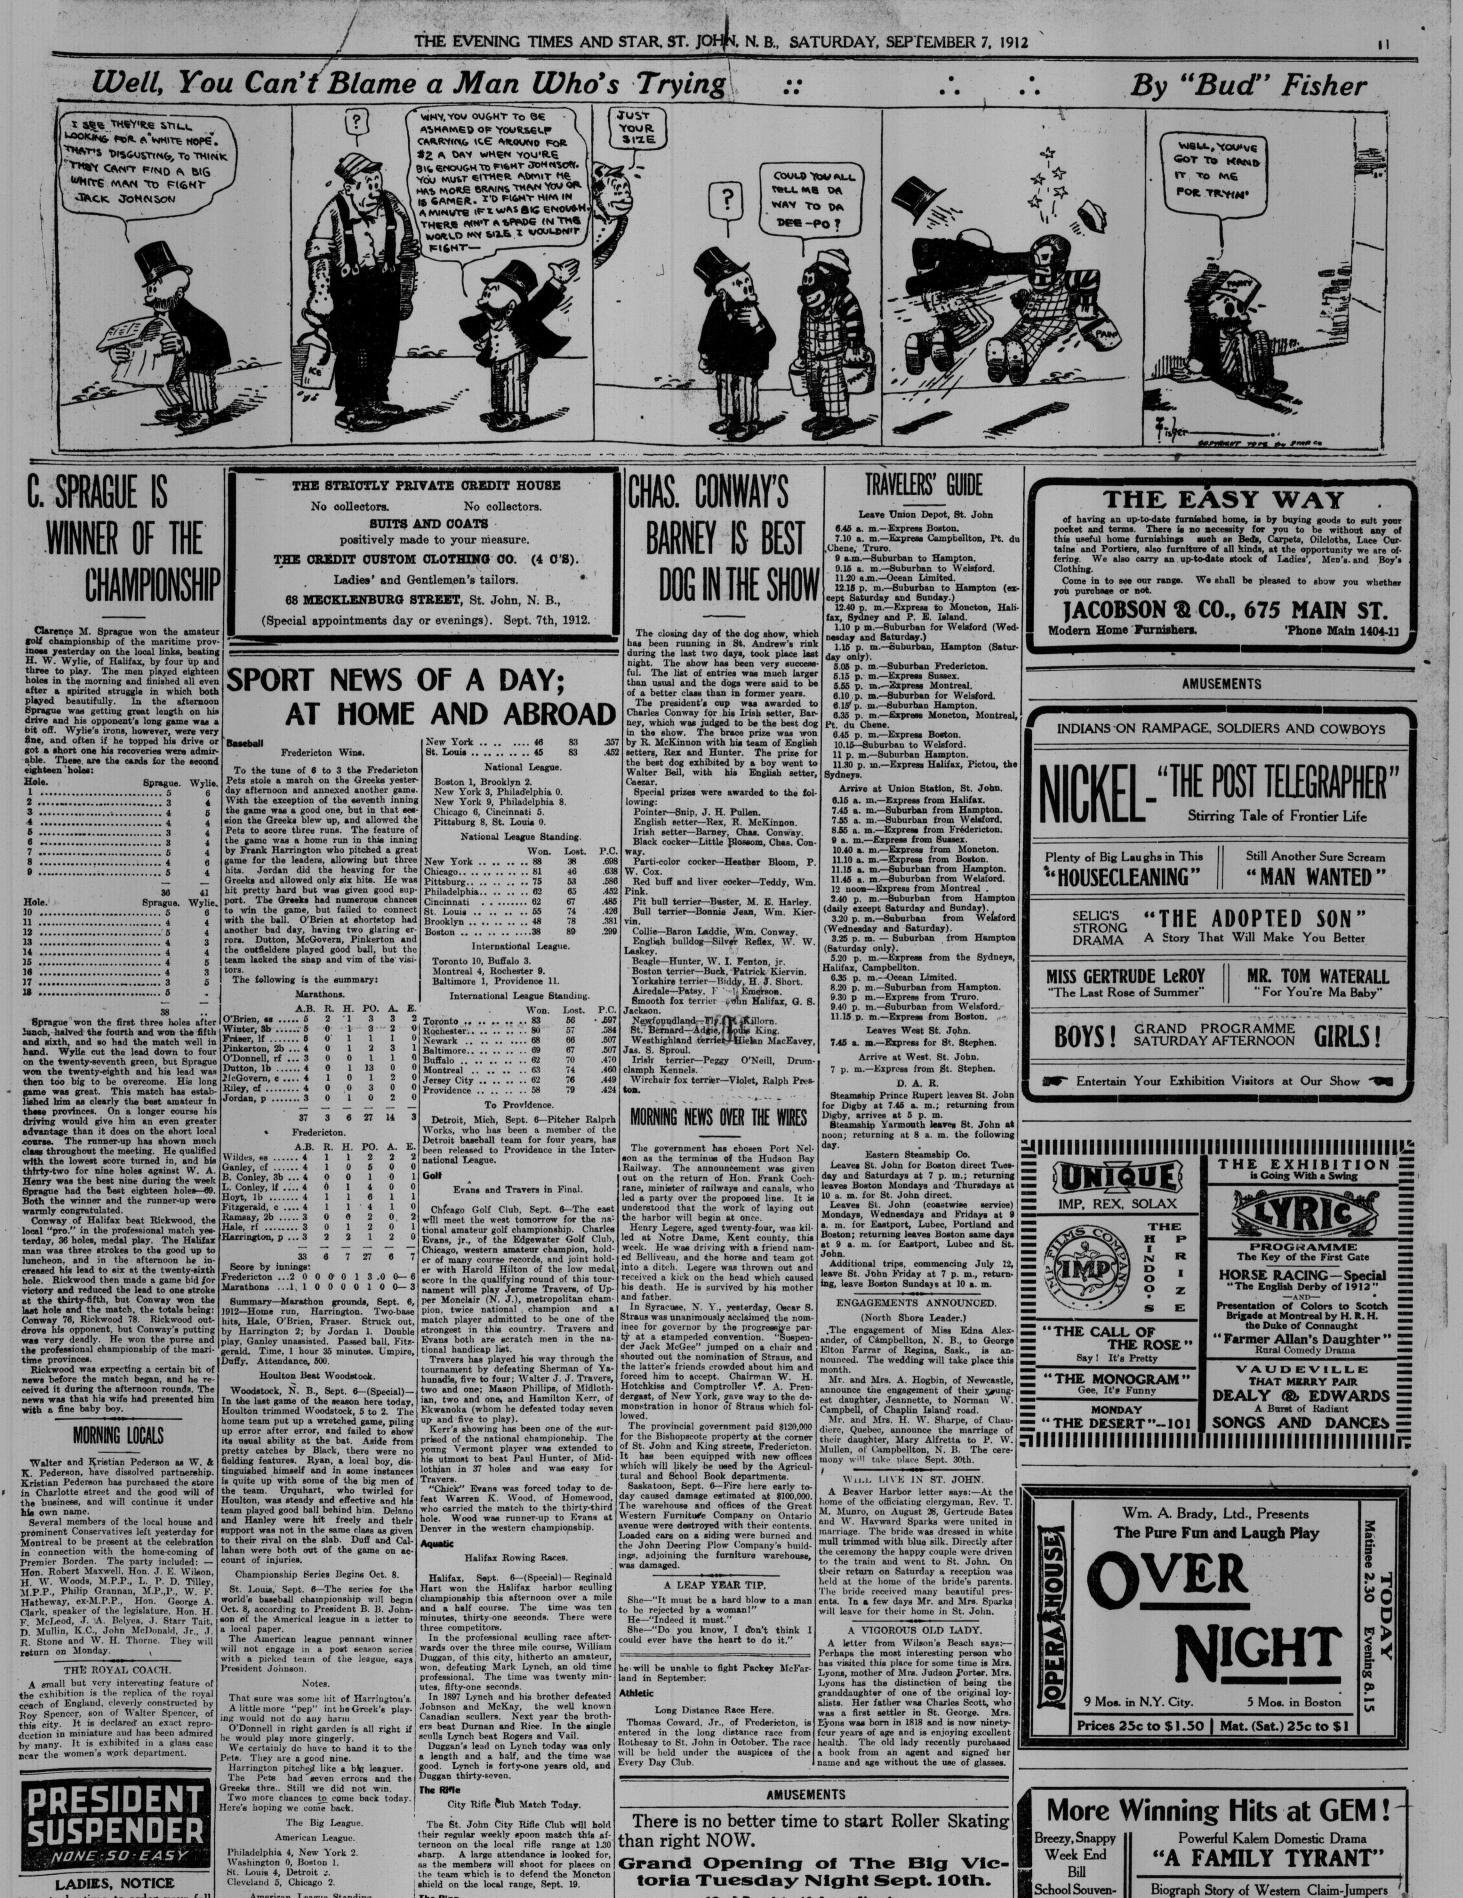

The Knening Times & Star VOL. VIL No. 280 ST. JOHN, N. B., SATURDAY, SEPTEMBER 7, 1912 TWELVE PAGES-ONE CENT CANADIAN FORESTRY NEW COUNCIL OF WAR OF SALVATION ARMY EXPLORER, PRINCE OF WALES AND TO OVERCOME ASSOCIATION HAS BROTHER MAY BE IN THOUGHT DEAD, SHORTAGE IN CONCLUDED SESSIONS CANADA NEXT YEAR IS HEARD FROM Estimate of \$40,000,000 a Year WHEAT FIELDS London Has Report That He Spent in Labor and Material in and Prince Albert Will Visit British Columbia Lumbering Royal Governor Radford Three Years In The Plan to Transfer Laborers To Silent North Country Places Where Most Victoria, B. C., Sept. 7-The Canadian The Times' London correspondent writer of Canada Forestry Association concluded its session "According to a usually well-informed Needed here yesterday. The convention was person there is good ground for stating great success. Resolutions were adopted hat the Prince of Wales and Prince Alwithout discussion, congratulating the gov bert will pay a private visit to the Duke THE CROP SITUATION mment of British Columbia upon the ex and Duchess of Connaught in Canada dur ellent showing it had made in forest con ing next summer. It will not be in an servation, and endorsed a suggestion mad sense a state visit, but is being arranged Tells, Too, of Indians in Great by the British Columbia Lumber & Shingle Saskatchewan Reports 55 Per Cent to enable their Royal Highnesses to see Slave Lake Region Who Have Sewing Machines and Phono-Sewing Machines and Phono-base of the University of British Columbia. of Wheat and 30 Per Cent of mething of the dominion. They will not travel on a man-of-war upon this occasion, Oats Cut - Slight Frosts But but will go under the charge of their tugraphs in Their Cabins-Herd T. H. Finlayson of the dominion forestry no Perceptible Damage tor. They are expected to remain in Canservice, whose territory covers Alberta, Saskatchewan and Manitoba, told of the ada for about a month, and they may re of Buffalo turn home by way of the United States harmonious results obtained since the first staying for a few days in New York." (Canadian Press) Edmonton, Alta., Sept. 7-"Harry Rad. establishment of fire patrols of the prairie Winnipeg, Sept. 7-Thirty-five thou ford, an American explorer, who left Ed. and interesting papers on different phase esters have actually been distrib ARE GOOD SPORTSMEN ford, an American explorer, who left Ed-monton for the silent north country three years ago, reached Trenton river last win-ter and has been hunting there this sum-mer. News of his arrival at the bay, across the barren lands, reached our post General Bramwell Booth and his principal advisers. Reading from the left-Lieut. Col. Lebute, Major Freeman, Gen al Booth and Colonel Kitching. vest fields, is the ade by J. Bruce Walker, in an query whether 25,000 harvesters had Australia Beaten After Declining To ed the city during the harv